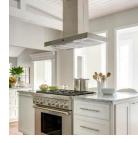

## Appliance Selection Guide

Select desired appliance types to achieve form and function in your new space. Circle the items you have interest in learning more about.

**Decorative Hoods** 

Hearth Style

Stainless

Peninsula

Down Draft

Dishwasher Drawers Add Wood Paneled Front

**Refrigerator Drawers** Add Wood Paneled Front

Built-in Coffee Maker

Wine Refrigerator

Bar Refrigerator

Bread Maker Crock Pot Food Processor Blender Stand Mixer Coffee Maker Toaster Oven