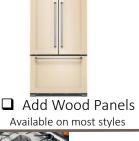

Peninsula

Down Draft

Dishwasher Drawers Add Wood Paneled Front

**Refrigerator Drawers** Add Wood Paneled Front

Built-in Coffee Maker

Wine Refrigerator

Bar Refrigerator

Bread Maker Crock Pot Food Processor Blender Stand Mixer Coffee Maker Toaster Oven