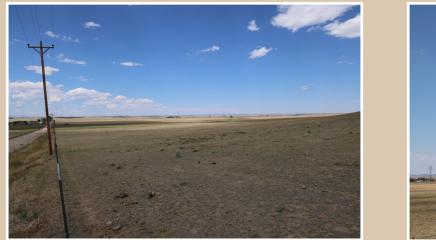

## County Road 118 & CR 21 Nunn, CO

156 acres +/-\$546,000

Very nice 156 acre tract located on the Northwest corner of CR 118 and CR 21. The property is served by a solar well for livestock and the fence is in great shape. The parcel has great topography and views for miles.