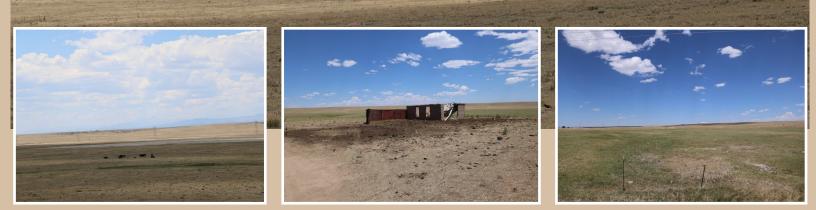

## County Road 118 & CR 21 Nunn, CO

156 acres +/-\$546,000

Very nice 156 acre tract located on the Northwest corner of CR 118 and CR 21. The property is served by a solar well for livestock and the fence is in great shape. The parcel has great topography and views for miles.