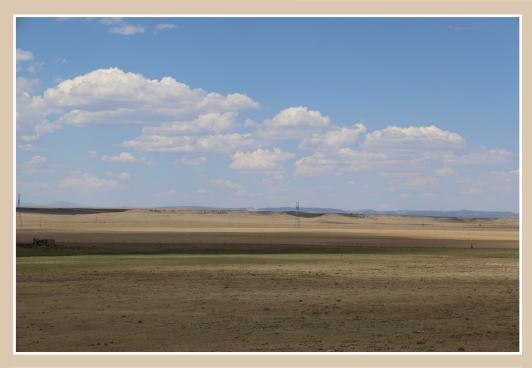

## County Road 118 & CR 21 Nunn, CO

156 acres +/-\$546,000

Very nice 156 acre tract located on the Northwest corner of CR 118 and CR 21. The property is served by a solar well for livestock and the fence is in great shape. The parcel has great topography and views for miles.