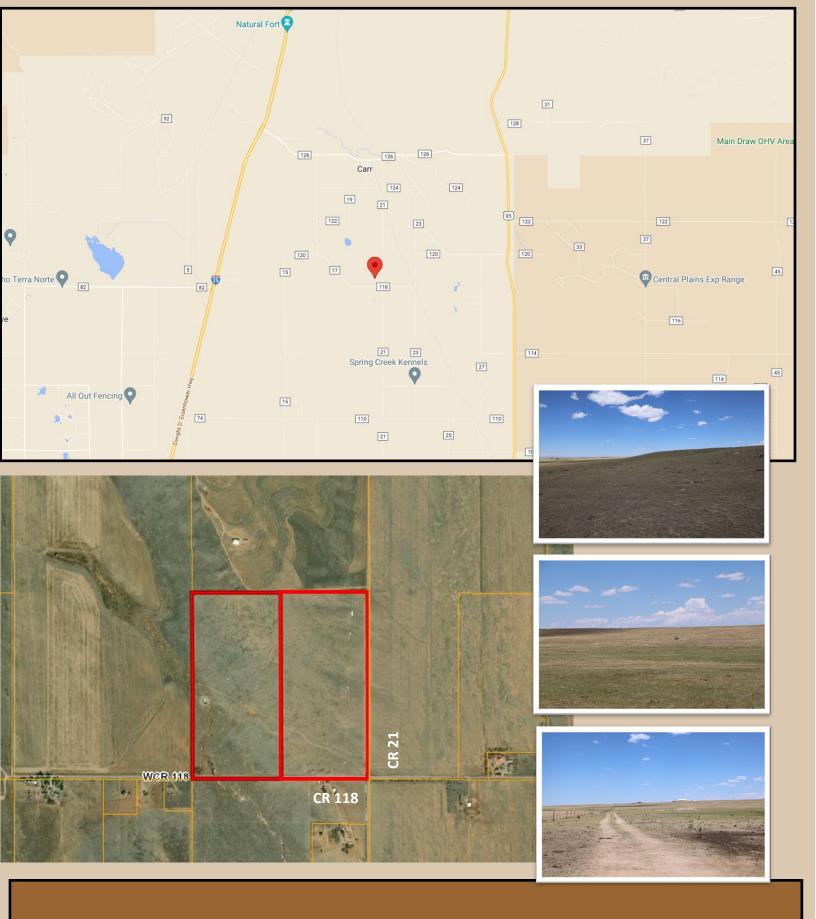

## County Road 118 & CR 21 Nunn, CO

156 acres +/-\$546,000

Very nice 156 acre tract located on the Northwest corner of CR 118 and CR 21. The property is served by a solar well for livestock and the fence is in great shape. The parcel has great topography and views for miles.

LOCATION: From Hwy 85, west on CR 120 to CR 23 then south to CR 118 and west

WATER: Well # 118076

MINERALS: Seller shall retain all mineral rights

**ZONED:** Ag

TAXES: \$36.12/2021

LEGAL: The E2 SE4 of Section 10, Township 10 North, Range 67 West of the 6th P.M. Identified by Weld County Assessor Parcel No. 030310400008 containing 77 acres more or less and the W2 of the SE4 of Section 10, Township 10 North, Range 67 West of the 6th P.M. Identified by Weld County Assessor Parcel No. 030310400007 containing 79 acres more or less.