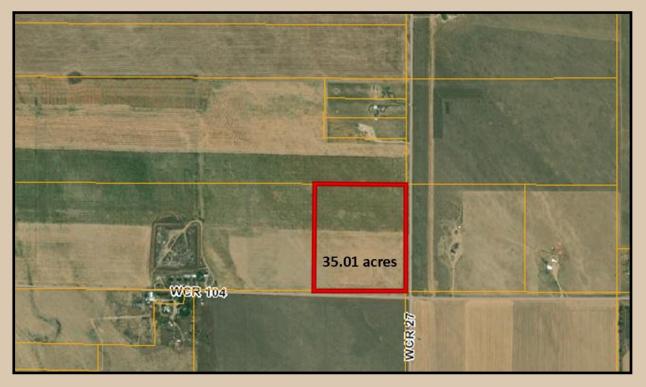

## **County Road 104**

**DESCRIPTION**: 35-acre parcel for new build. Nice views of the Front Range and conveniently located near Highway 85, Northern Colorado and Wyoming. A well will need to be drilled for water supply. 3 phase power available and paved road to the south of the property. A pipeline plan is in place for this area within the next 4 years.

**LOCATION:** From Hwy 85 north of Nunn, west on CR 104 1 mile to CR 27

WATER: A well will need to be permitted and drilled

MINERALS: Seller shall retain all mineral rights

**ZONED:** Ag

**TAXES:** \$TBD/2020 (recently split)

**LEGAL:** 35.1 acres lying in the South 1/2 of the South 1/2 of Section 18, Township 9 North, Range 66 West

AGPROS.COM 3050 67th Avenue, Greeley, CO 303.883.7080 Ryan@Agpros.com