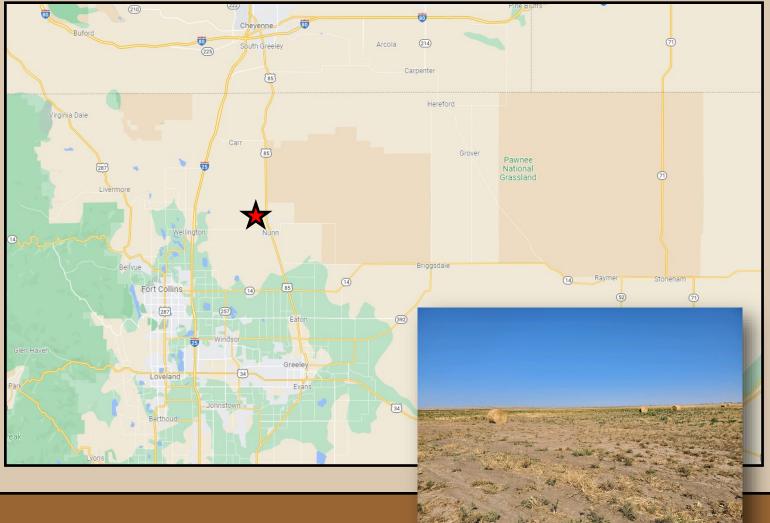

**LOCATION:** From Hwy 85 north of Nunn, west on CR 104 1 mile to CR 27

WATER: A well will need to be permitted and drilled

MINERALS: Seller shall retain all mineral rights

**ZONED:** Ag

**TAXES:** \$TBD/2020 (recently split)