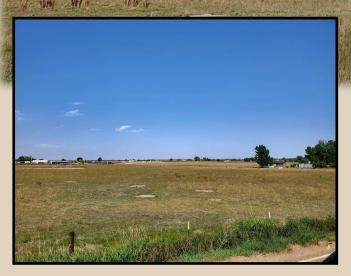

## **County Road 24.5**

**DESCRIPTION**: Prime home building site close to Fort Lupton, Frederick and I-25, with paved road access.

*LOCATION:* From Hwy 85, west on CR 28, then south on CR 21.5 to CR 24.5