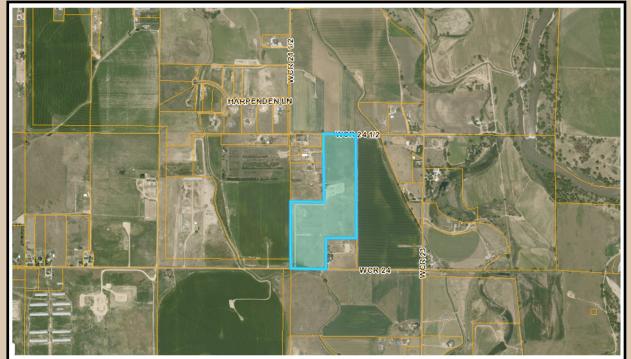

WATER: A well will need to be permitted and drilled

MINERALS: Seller shall retain all mineral rights

**ZONED:** Ag

*TAXES*: \$13/2020

*LEGAL:* Lot B of Recorded Exemption No. 1311-2-4 RE 2788, Recorded October 2, 2000 at Reception No. 2797246, being part of the West 1/2 of the Southeast 1/4 of Section 2, Township 2 North, Range 67 West of the 6th P.M. Identified by Weld County Assessor Parcel No. 131102000015 containing 49.1 acres more or less.