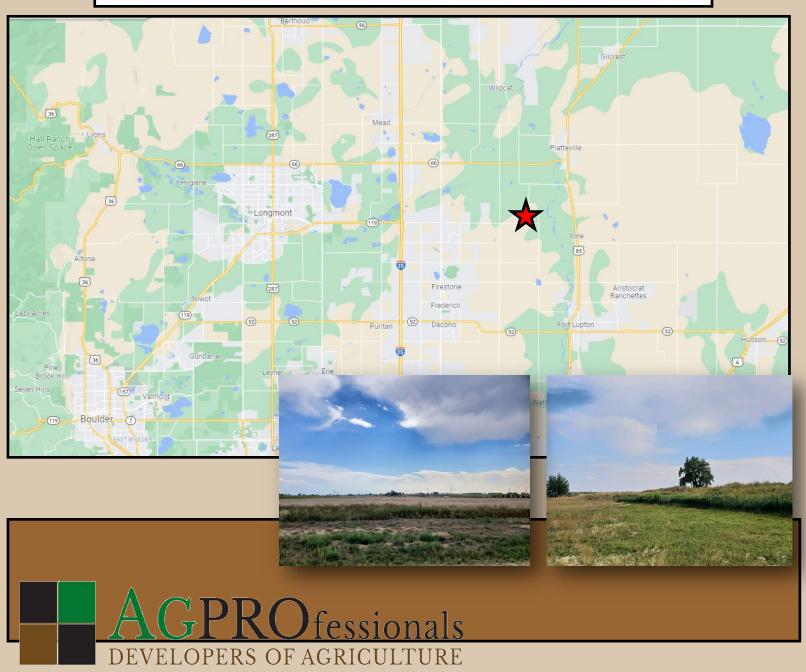

## **County Road 24.5**

**DESCRIPTION**: Prime home building site close to Fort Lupton, Frederick and I-25, with paved road access.

*LOCATION:* From Hwy 85, west on CR 28, then south on CR 21.5 to CR 24.5