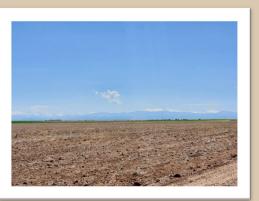

## 50.34 acres +/-\$155,000

**DESCRIPTION**: 50-acre parcel ready for your new home build. This lot borders the Pawnee grasslands on the east side and parts of Little Owl Creek run through it. Very secluded with rolling hills and flat land for building. Peaceful setting with excellent mountain views, and convenient access to Highway 85, Northern Colorado, Wyoming, and the surrounding areas. Access is north on CR 102 on unmaintained County Road 39.