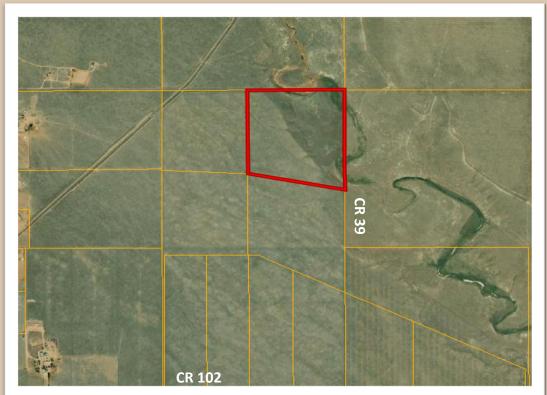

## 50.34 acres +/-\$155,000

**DESCRIPTION**: 50-acre parcel ready for your new home build. This lot borders the Pawnee grasslands on the east side and parts of Little Owl Creek run through it. Very secluded with rolling hills and flat land for building. Peaceful setting with excellent mountain views, and convenient access to Highway 85, Northern Colorado, Wyoming, and the surrounding areas. Access is north on CR 102 on unmaintained County Road 39.

LOCATION: From Hwy 85 north of Nunn, east on CR 102 approximately 4 1/2 miles then north on CR 39

WATER: A well will need to be permitted and drilled

MINERALS: Seller shall retain all mineral rights

**ZONED:** Ag

TAXES: \$TBD/2022 (recently split)

**LEGAL:** Parcel 3 being part of the East 1/2 of Section 19 and part of the Southwest 1/4 of Section 20, all in Township 9 North, Range 65 West of the 6th P.M. Identified by Weld County Assessor Parcel No. 045719100023 containing 50.34 acres more or less