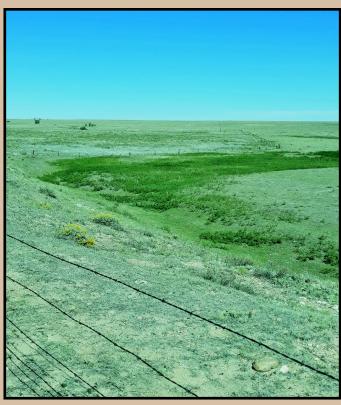

## 50.34 acres +/-\$155,000

**DESCRIPTION**: 50-acre parcel ready for your new home build. This lot borders the Pawnee grasslands on the east side and parts of Little Owl Creek run through it. Very secluded with rolling hills and flat land for building. Peaceful setting with excellent mountain views, and convenient access to Highway 85, Northern Colorado, Wyoming, and the surrounding areas. Access is north on CR 102 on unmaintained County Road 39.