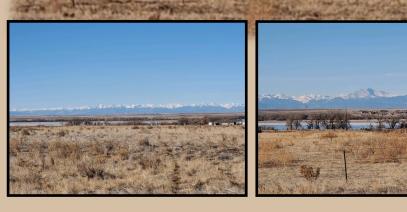

## Building Site 18 acres +/- La Salle, CO \$295,000

Nice 18 acre building site east of Milton Reservoir. Beautiful lake and mountain views. Easy access to Weld County Road 49. Per the seller, the well is permitted as a full use well allowing for outside animals and a yard. The well is installed but no electric has been run to the property. Fence lines are not on the property lines, please contact listing broker for more information. This is a very nice lot with a west slope ideal for a walkout basement.