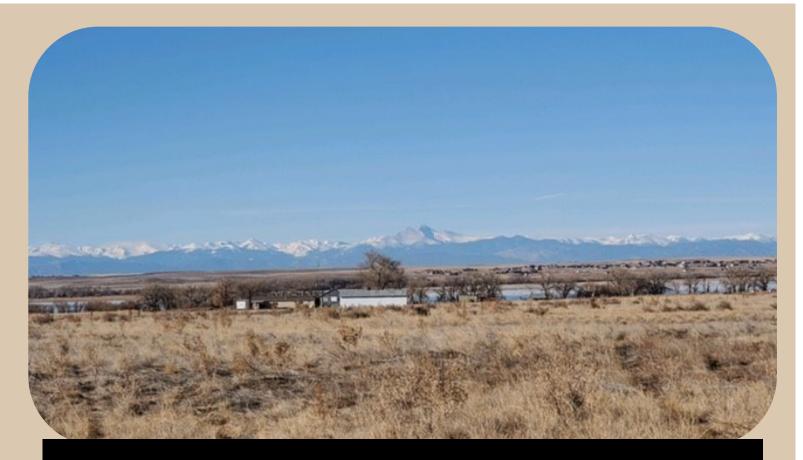

## Building Site 18 acres +/- La Salle, CO \$295,000

Nice 18 acre building site east of Milton Reservoir. Beautiful lake and mountain views. Easy access to Weld County Road 49. Per the seller, the well is permitted as a full use well allowing for outside animals and a yard. The well is installed but no electric has been run to the property. Fence lines are not on the property lines, please contact listing broker for more information. This is a very nice lot with a west slope ideal for a walkout basement.