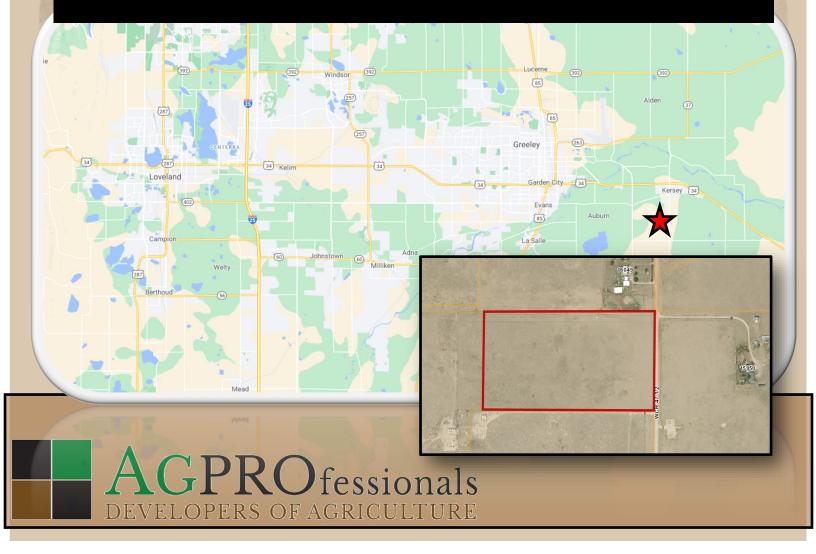

## Building Site 18 acres +/- La Salle, CO \$295,000

Nice 18 acre building site east of Milton Reservoir. Beautiful lake and mountain views. Easy access to Weld County Road 49. Per the seller, the well is permitted as a full use well allowing for outside animals and a yard. The well is installed but no electric has been run to the property. Fence lines are not on the property lines, please contact listing broker for more information. This is a very nice lot with a west slope ideal for a walkout basement.

- Water: Well # 309090
- **Taxes:** \$11.20/2020
- Legal: Lot A of AMRECX17-043688 being part of the Northwest 1/4 of Section 13, Township 3 North, Range 65 West

**303.883.7080 Ryan@Agpros.com** 

From Hwy 34 east of Greeley, south on CR 49 approximately 11 miles to CR 34.5 then west to 47.5 and south. Property is on the west side.