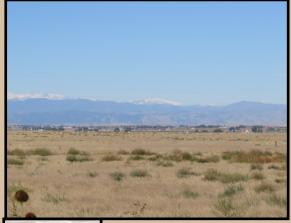

Lot 4
County Road 49
Ault, CO
37.79 acres

**DESCRIPTION**: Nice sized acreage for building site or pasture. Conveniently located east of Hwy 85 with power not far from the properties. Great mountain views to the west and no covenants or restrictions.