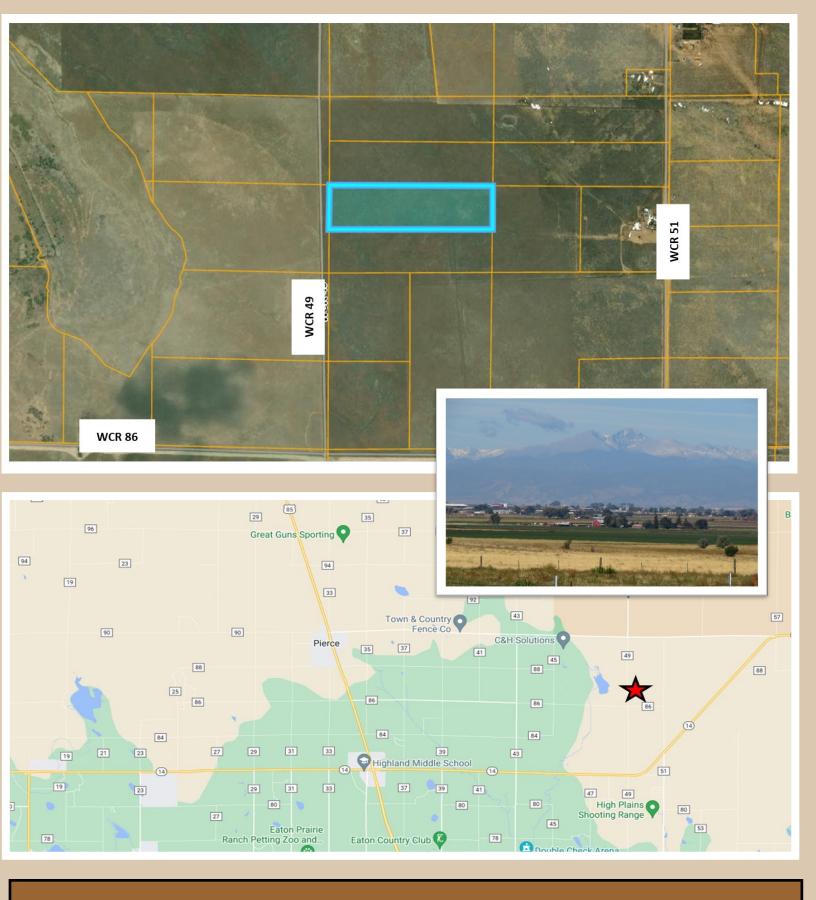

Lot 4
County Road 49
Ault, CO
37.79 acres

**DESCRIPTION**: Nice sized acreage for building site or pasture. Conveniently located east of Hwy 85 with power not far from the properties. Great mountain views to the west and no covenants or restrictions.

**LOCATION:** From Hwy 85 north of Ault, east on CR 86 approximately 4 miles to CR 49 or CR 51 and north

**WATER:** A well will need to be permitted and drilled for the parcel

MINERALS: Seller shall retain all mineral rights

**ZONED:** Ag

TAXES: \$85.08/2022

**LEGAL:** Lot 4 being in the West 1/2 of the Southwest 1/4 and the part of the North 1/2 of Section 31, Township 8 North, Range 64 West of the 6th P.M.

RYAN HOSTETLER ACCREDITED LAND CONSULTANT **AGPROS.COM** 