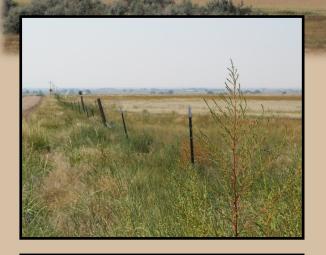

Lot 4
County Road 49
Ault, CO
37.79 acres

**DESCRIPTION**: Nice sized acreage for building site or pasture. Conveniently located east of Hwy 85 with power not far from the properties. Great mountain views to the west and no covenants or restrictions.