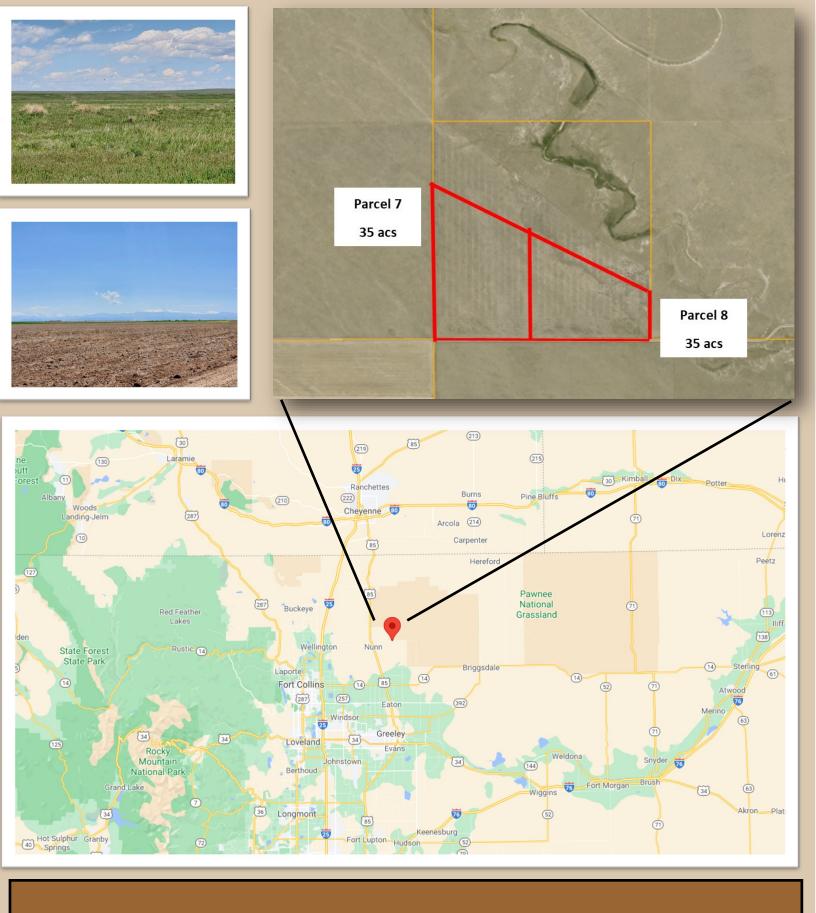

## County Road 102 Lots 7 and 8

Nunn, CO 35 acres +/-\$225,000

**DESCRIPTION**: Nice 35-acre parcels ready for your new home build. Peaceful setting with excellent mountain views, and convenient access to Highway 85, Northern Colorado, Wyoming, and the surrounding areas. Lots are under CRP until September 2021.

LOCATION: From Hwy 85 north of Nunn, east on CR 102 approximately 4

1/2 miles

WATER: A well will need to be permitted and drilled

MINERALS: Seller shall retain all mineral rights

**ZONED:** Ag

TAXES: \$TBD/2020 (recently split)

LEGAL: Lot 7 or 8 being part of the Southwest quarter of Section 20, Town-

ship 9 North, Range 65 West of the 6th P.M.

AGPROS.COM 3050 67th Avenue, Greeley, CO

303.883.7080 Ryan@Agpros.com