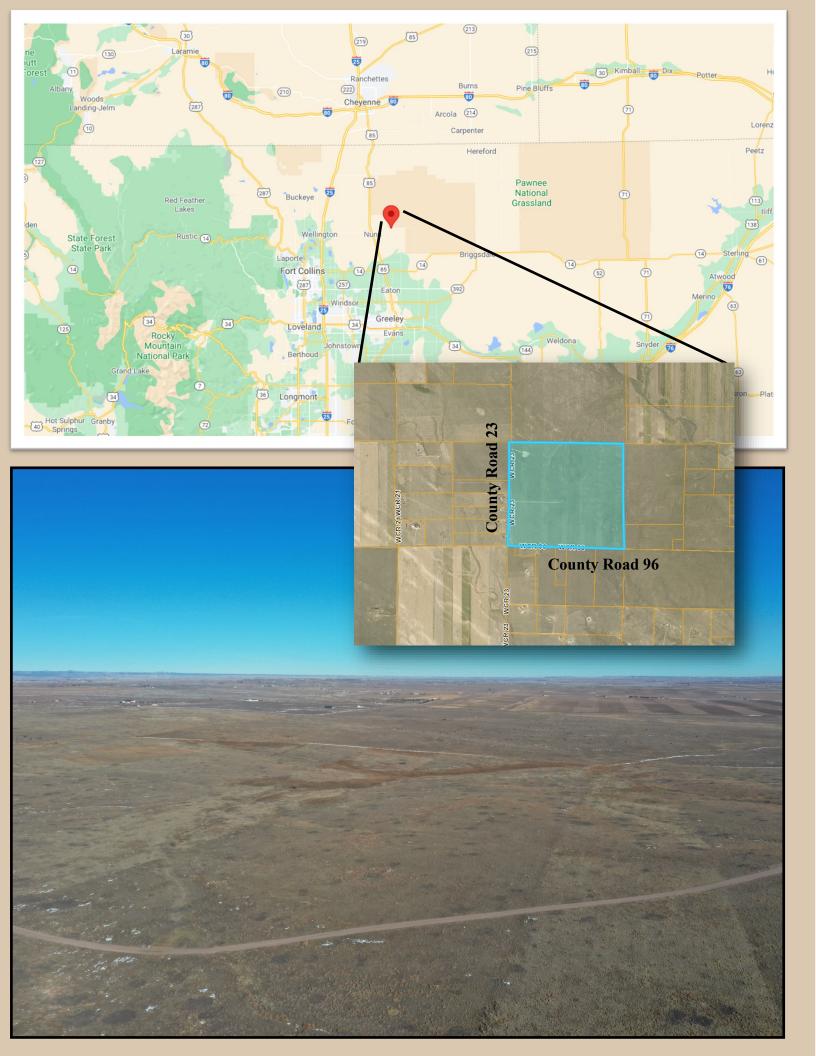

**DESCRIPTION**: 570 acres under CRP. Conveniently located west of Nunn on CR 96 and CR 23, with easy access to Hwy 85 and surrounding areas. Excellent investor opportunity.

LOCATION: Located at CR 96 and CR 23, 4 miles west of Highway 85

WATER: None

MINERALS: Seller shall retain all mineral rights

**ZONED:** Ag

*TAXES*: \$1,044.92/2022

**LEGAL:** All of Section 1, Township 8 North, Range 67 West of the 6th P.M. Identified by Weld County Assessor Parcel No. 055501000006 containing 570 acres more or less.