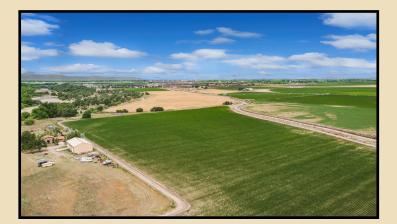

#### 28859 County Road 53 Kersey, CO

#### \$2,650,000

South Platte River frontage with excellent Ogilvy water rights. Recently remodeled home with a garage and shop. The property is situated just north of Kersey, on paved CR 53. Rarely do farms with Ogilvy water hit the market. Excellent hunting abounds on the property offering duck, goose, turkey and deer. There is also potential for aggregate development on this farm.

AGPROS.COM 3050 67th Avenue, Greeley, CO 303.883.7080 Ryan@Agpros.com

From Hwy 34 east of Greeley, go 6 miles to County Road 53 then north to CR 60.

Legal: W2, NW4, SW49-5-64, SE4 SE4 5-5-64, and SW4, SE4 and S2 5-5-64 Taxes: \$1,319.54/2021 Water: 5 shares of the Capital Stock of the Ogilvy Irrigating and Land Company Well: Permit # 151196