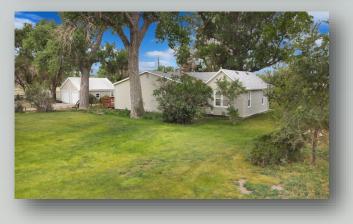

#### \$2,650,000

South Platte River frontage with excellent Ogilvy water rights. Recently remodeled home with a garage and shop. The property is situated just north of Kersey, on paved CR 53. Rarely do farms with Ogilvy water hit the market. Excellent hunting abounds on the property offering duck, goose, turkey and deer. There is also potential for aggregate development on this farm.