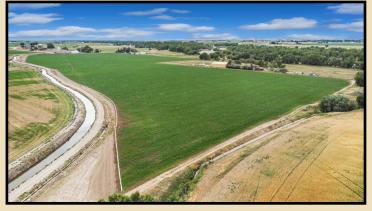

#### 28859 County Road 53 Kersey, CO

#### \$2,650,000

South Platte River frontage with excellent Ogilvy water rights. Recently remodeled home with a garage and shop. The property is situated just north of Kersey, on paved CR 53. Rarely do farms with Ogilvy water hit the market. Excellent hunting abounds on the property offering duck, goose, turkey and deer. There is also potential for aggregate development on this farm.

AGPROS.COM 3050 67th Avenue, Greeley, CO 303.883.7080 Ryan@Agpros.com

From Hwy 34 east of Greeley, go 6 miles to County Road 53 then north to CR 60.

Legal: W2, NW4, SW49-5-64, SE4 SE4 5-5-64, and SW4, SE4 and S2 5-5-64 Taxes: \$1,319.54/2021 Water: 5 shares of the Capital Stock of the Ogilvy Irrigating and Land Company Well: Permit # 151196