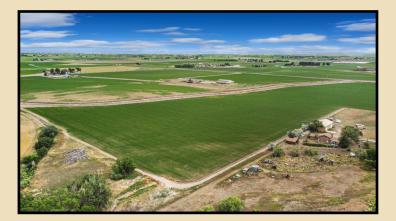

#### 28859 County Road 53 Kersey, CO

#### \$2,650,000

South Platte River frontage with excellent Ogilvy water rights. Recently remodeled home with a garage and shop. The property is situated just north of Kersey, on paved CR 53. Rarely do farms with Ogilvy water hit the market. Excellent hunting abounds on the property offering duck, goose, turkey and deer. There is also potential for aggregate development on this farm.

AGPROS.COM 3050 67th Avenue, Greeley, CO 303.883.7080 Ryan@Agpros.com

From Hwy 34 east of Greeley, go 6 miles to County Road 53 then north to CR 60.

Legal: W2, NW4, SW49-5-64, SE4 SE4 5-5-64, and SW4, SE4 and S2 5-5-64 Taxes: \$1,319.54/2021 Water: 5 shares of the Capital Stock of the Ogilvy Irrigating and Land Company Well: Permit # 151196