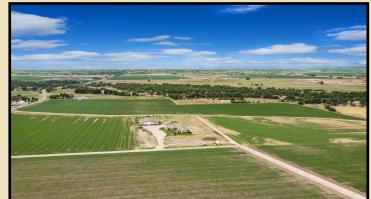

#### 28859 County Road 53 Kersey, CO

#### \$2,650,000

South Platte River frontage with excellent Ogilvy water rights. Recently remodeled home with a garage and shop. The property is situated just north of Kersey, on paved CR 53. Rarely do farms with Ogilvy water hit the market. Excellent hunting abounds on the property offering duck, goose, turkey and deer. There is also potential for aggregate development on this farm.

AGPROS.COM 3050 67th Avenue, Greeley, CO 303.883.7080 Ryan@Agpros.com

From Hwy 34 east of Greeley, go 6 miles to County Road 53 then north to CR 60.

Legal: W2, NW4, SW49-5-64, SE4 SE4 5-5-64, and SW4, SE4 and S2 5-5-64 Taxes: \$1,319.54/2021 Water: 5 shares of the Capital Stock of the Ogilvy Irrigating and Land Company Well: Permit # 151196