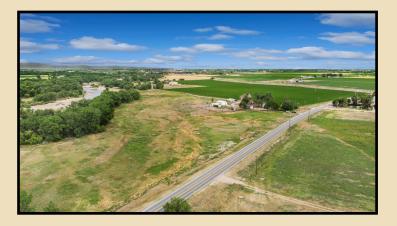

#### \$2,650,000

South Platte River frontage with excellent Ogilvy water rights. Recently remodeled home with a garage and shop. The property is situated just north of Kersey, on paved CR 53. Rarely do farms with Ogilvy water hit the market. Excellent hunting abounds on the property offering duck, goose, turkey and deer. There is also potential for aggregate development on this farm.