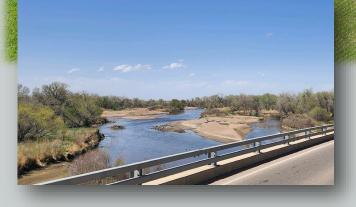

#### \$2,650,000

South Platte River frontage with excellent Ogilvy water rights. Recently remodeled home with a garage and shop. The property is situated just north of Kersey, on paved CR 53. Rarely do farms with Ogilvy water hit the market. Excellent hunting abounds on the property offering duck, goose, turkey and deer. There is also potential for aggregate development on this farm.