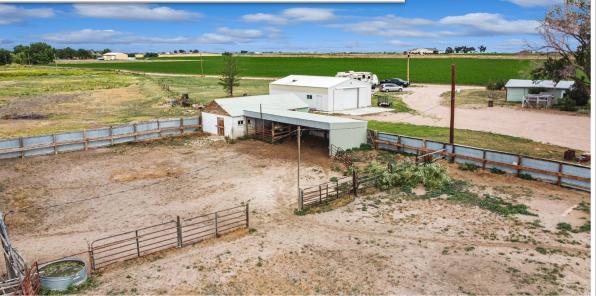

#### \$2,650,000

South Platte River frontage with excellent Ogilvy water rights. Recently remodeled home with a garage and shop. The property is situated just north of Kersey, on paved CR 53. Rarely do farms with Ogilvy water hit the market. Excellent hunting abounds on the property offering duck, goose, turkey and deer. There is also potential for aggregate development on this farm.

AGPROS.COM 3050 67th Avenue, Greeley, CO 303.883.7080 Ryan@Agpros.com

From Hwy 34 east of Greeley, go 6 miles to County Road 53 then north to CR 60.

Legal: W2, NW4, SW49-5-64, SE4 SE4 5-5-64, and SW4, SE4 and S2 5-5-64 Taxes: \$1,319.54/2021 Water: 5 shares of the Capital Stock of the Ogilvy Irrigating and Land Company Well: Permit # 151196