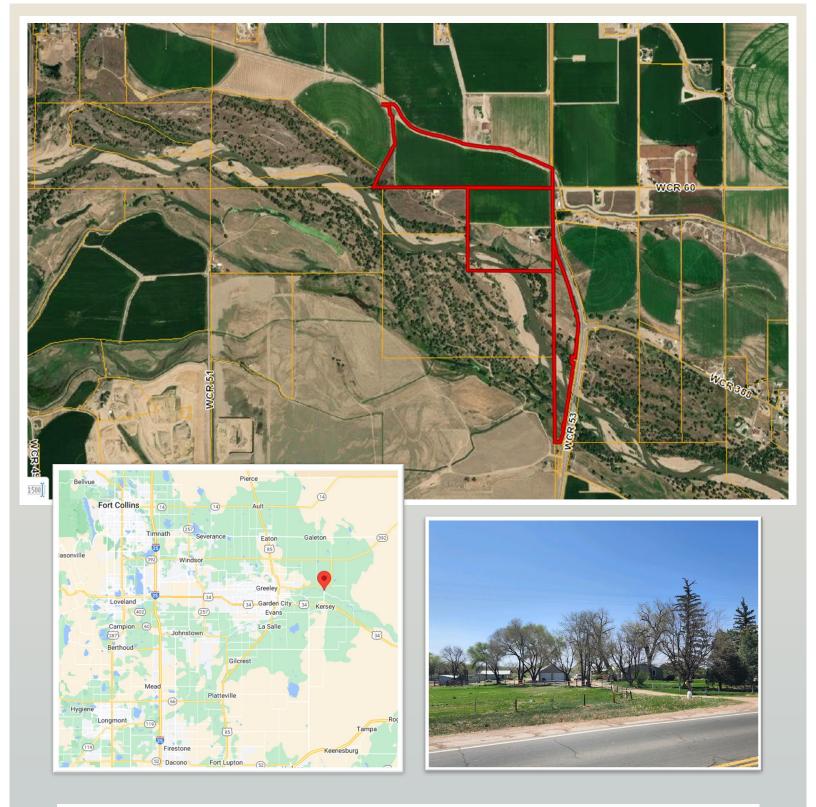

AGPROS.COM 3050 67th Avenue, Greeley, CO 303.883.7080 Ryan@Agpros.com

From Hwy 34 east of Greeley, go 6 miles to County Road 53 then north to CR 60.

Legal: W2, NW4, SW49-5-64, SE4 SE4 5-5-64, and SW4, SE4 and S2 5-5-64 Taxes: \$1,319.54/2021 Water: 5 shares of the Capital Stock of the Ogilvy Irrigating and Land Company Well: Permit # 151196