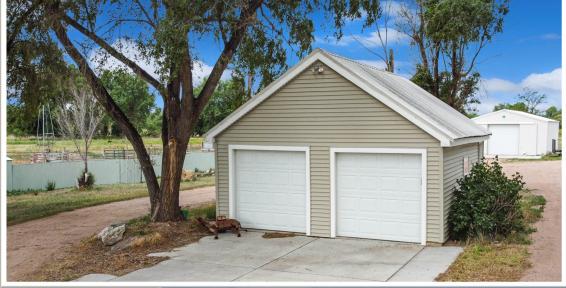

#### \$2,650,000

South Platte River frontage with excellent Ogilvy water rights. Recently remodeled home with a garage and shop. The property is situated just north of Kersey, on paved CR 53. Rarely do farms with Ogilvy water hit the market. Excellent hunting abounds on the property offering duck, goose, turkey and deer. There is also potential for aggregate development on this farm.