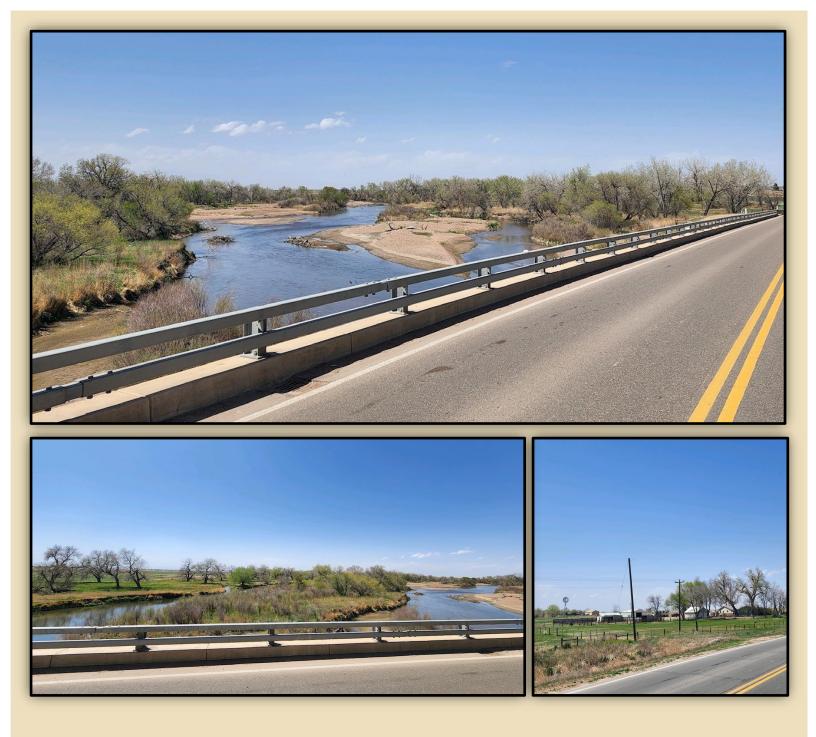

#### \$2,650,000

South Platte River frontage with excellent Ogilvy water rights. Recently remodeled home with a garage and shop. The property is situated just north of Kersey, on paved CR 53. Rarely do farms with Ogilvy water hit the market. Excellent hunting abounds on the property offering duck, goose, turkey and deer. There is also potential for aggregate development on this farm.