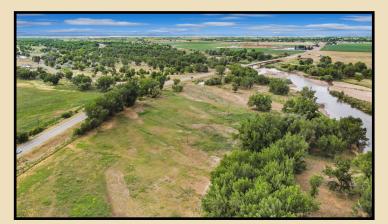

#### \$2,650,000

South Platte River frontage with excellent Ogilvy water rights. Recently remodeled home with a garage and shop. The property is situated just north of Kersey, on paved CR 53. Rarely do farms with Ogilvy water hit the market. Excellent hunting abounds on the property offering duck, goose, turkey and deer. There is also potential for aggregate development on this farm.