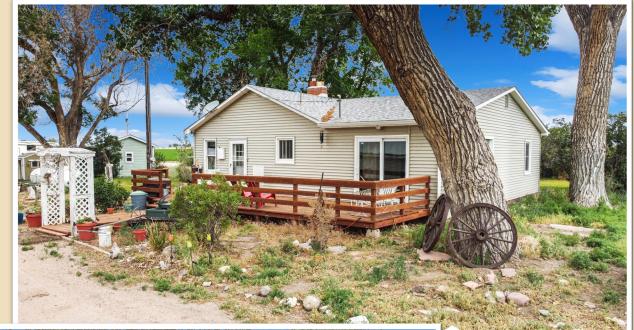

#### \$2,650,000

South Platte River frontage with excellent Ogilvy water rights. Recently remodeled home with a garage and shop. The property is situated just north of Kersey, on paved CR 53. Rarely do farms with Ogilvy water hit the market. Excellent hunting abounds on the property offering duck, goose, turkey and deer. There is also potential for aggregate development on this farm.