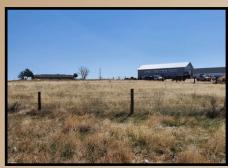

3 Acres +/Brush, CO
\$225,000

**Comments:** 3 Acres +/- located south of Interstate I-76 interchange on Hwy 6. The property is zoned Agri-Business and is highly visible from I-76 and Hwy 6. Development allows for farming, gardening or ranching for personal or commercial production. Sale includes a 1" water tap from the City of Brush. Priced below appraisal.