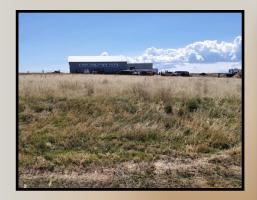

3 Acres +/Brush, CO
\$225,000

**Comments:** 3 Acres +/- located south of Interstate I-76 interchange on Hwy 6. The property is zoned Agri-Business and is highly visible from I-76 and Hwy 6. Development allows for farming, gardening or ranching for personal or commercial production. Sale includes a 1" water tap from the City of Brush. Priced below appraisal.