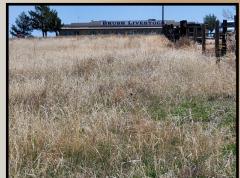

3 Acres +/Brush, CO
\$225,000

**Comments:** 3 Acres +/- located south of Interstate I-76 interchange on Hwy 6. The property is zoned Agri-Business and is highly visible from I-76 and Hwy 6. Development allows for farming, gardening or ranching for personal or commercial production. Sale includes a 1" water tap from the City of Brush. Priced below appraisal.