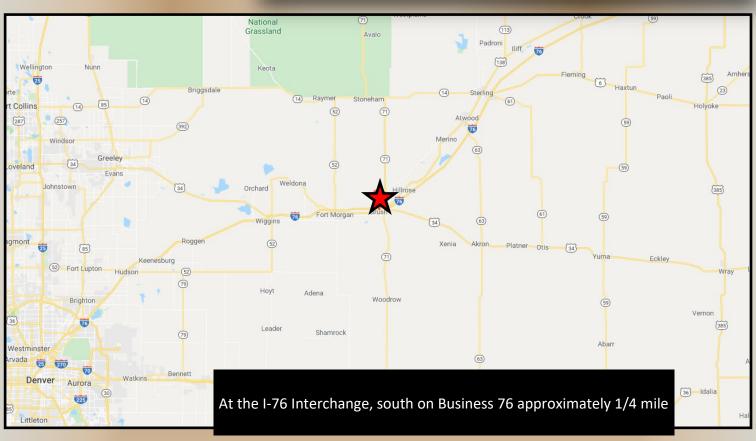

3 Acres +/Brush, CO
\$225,000

**Comments:** 3 Acres +/- located south of Interstate I-76 interchange on Hwy 6. The property is zoned Agri-Business and is highly visible from I-76 and Hwy 6. Development allows for farming, gardening or ranching for personal or commercial production. Sale includes a 1" water tap from the City of Brush. Priced below appraisal.