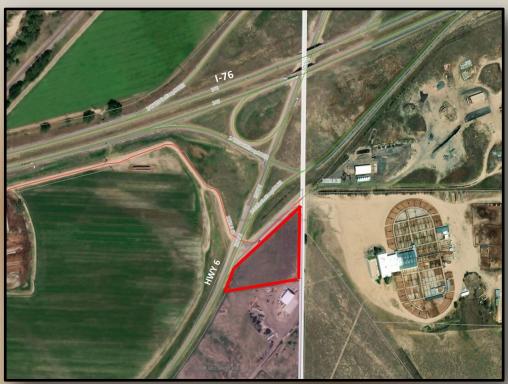

3 Acres +/Brush, CO
\$225,000

**Comments:** 3 Acres +/- located south of Interstate I-76 interchange on Hwy 6. The property is zoned Agri-Business and is highly visible from I-76 and Hwy 6. Development allows for farming, gardening or ranching for personal or commercial production. Sale includes a 1" water tap from the City of Brush. Priced below appraisal.

Legal: Lot 1 of Blake Minor sub replat located in the SW4 36-4-56

Taxes: \$1,286/2019

Water: Brush City Water Tap

All oil, gas and mineral rights are excluded

RYAN
HOSTETLER
Accredited Land Consultant

AGPROS.COM