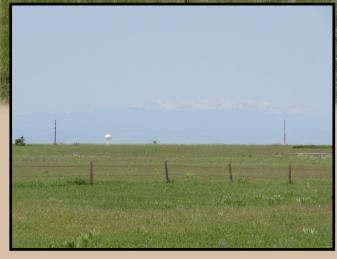

## Nunn, CO 80 acres +/-\$295,000

**DESCRIPTION**: 80-acre site for new home build or grazing land. Beautiful mountain views located a half mile from the Pawnee National Grasslands. Peaceful setting with excellent mountain views and convenient access to Highway 85, Northern Colorado, Wyoming, and surrounding areas. Under CRP until September 2021. Property has an access easement from CR 102 going north.