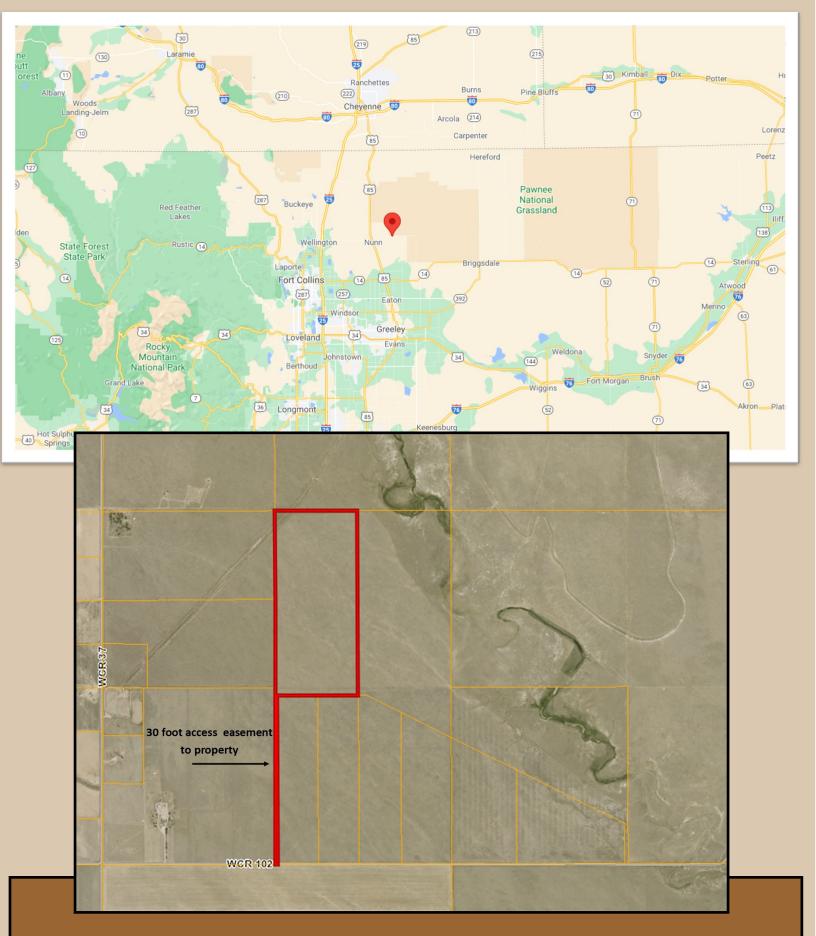

## Nunn, CO 80 acres +/-\$295,000

**DESCRIPTION**: 80-acre site for new home build or grazing land. Beautiful mountain views located a half mile from the Pawnee National Grasslands. Peaceful setting with excellent mountain views and convenient access to Highway 85, Northern Colorado, Wyoming, and surrounding areas. Under CRP until September 2021. Property has an access easement from CR 102 going north.

**LOCATION:** From Hwy 14 in Ault, east to CR 39 then north past CR 102

WATER: A well will need to be permitted and drilled

MINERALS: Seller shall retain all mineral rights

**ZONED:** Ag

TAXES: \$TBD/2020 (recently split)