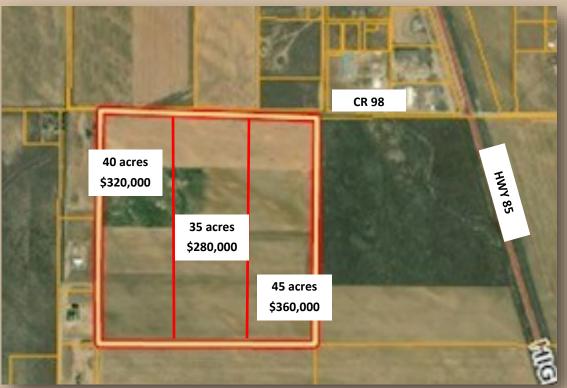

Spacious sites with easy access to Highway 85. Enjoy the peace and quiet with scenic mountain views and plenty of room for your animals and toys.

Possibility of having 2 homes on the property.

**Legal:** 35,40 or 45-acre parcels being part of the Northwest 1/4 of Section 4, Township 8 North, Range 66 West of the 6th P.M.

Taxes: To be determined following completion of Recorded Exemption (in progress)

Water: A well will need to be drilled

Directions: From Hwy 85 west on County Road 98. Properties are on the south side of CR 98,

before you reach County Road 29

Oil, gas and minerals are excluded

TERRY SEELHOFF BROKER ASSOCIATE 970.381.2002

TSeelhoff@agpros.com

ANDY MARTINEZ BROKER ASSOCIATE 970.515,2505

AMartinez@agpros.com