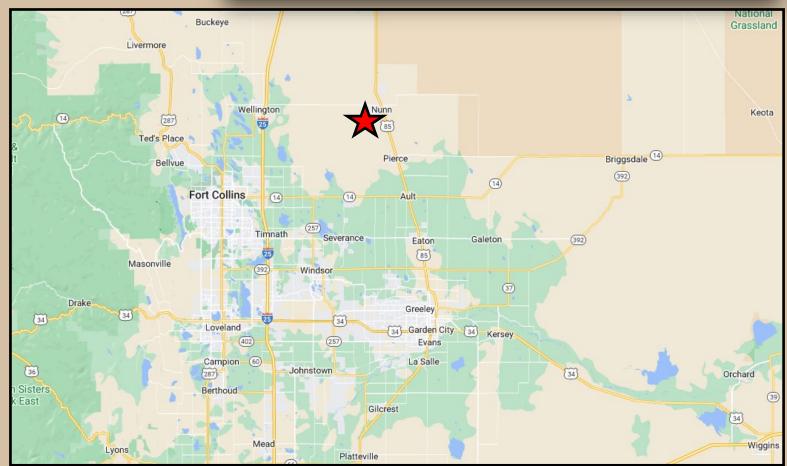

Taxes: To be determined following completion of Recorded Exemption (in progress)

Water: A well will need to be drilled

Directions: From Hwy 85 west on County Road 98. Properties are on the south side of CR 98,