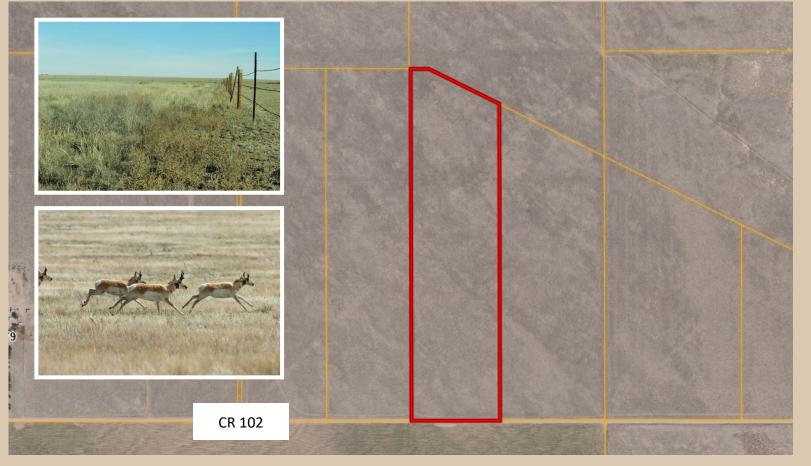

## Parcel 5 County Road 102 Nunn, CO

## 35 acres +/-\$139,000

**DESCRIPTION**: 35 beautiful acres on County Road 102, with excellent views of the mountains The backside of this parcel is within walking distance of the Pawnee National Grasslands on CR 39. Power is approximately 1000 ft away with high speed internet available through Nunn Telephone Company.

**LEGAL:** Parcel 5 being part of the Southeast 1/4 of Section 19, Township 4 North, Range 65 West of the 6th P.M. Identified by Weld County Assessor Parcel No. 045719400018 containing 35.44 acres more or less