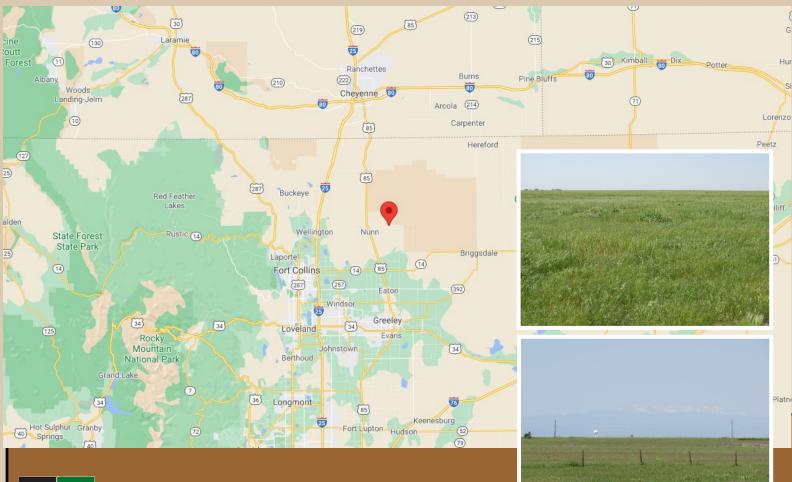

**LOCATION:** From Hwy 85 north of Nunn, east on CR 102 approximately 4 miles

WATER: A well will need to be permitted and drilled

MINERALS: Seller shall retain all mineral rights

**ZONED:** Ag

TAXES: \$TBD/2022 (recently split)