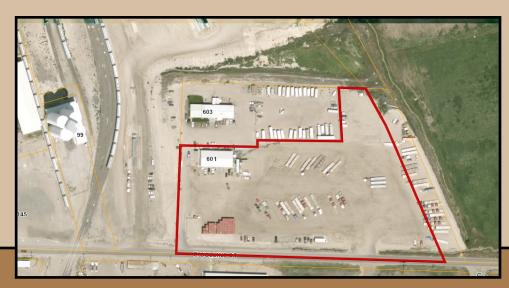

## PRIME INDUSTRIAL 7.7 ACRES +/- EATON, CO \$2,500,000

Hard to find industrial property available for lease or sale! Conveniently located just east of the RR tracks in Eaton. Zoned I-2, this property consists of just over 7.5 acres with a 5,000 sqft warehouse of which 4,000 sqft is used as a service garage and 1,000 sqft for office space. There is an additional 300 sqft modular office. Property provides plenty of outside storage and great access to HWY 85.

## 601 E. Collins St.

From Hwy 85 in Eaton, east on Collins St. (CR 74) 1/2 mile

| Potential Rental Income: | \$132,000 |
|--------------------------|-----------|
| Less Vacancy Rate:       | 1%        |
| Effective Rental Income: | \$130,680 |
| Other Income:            |           |
| Gross Operating Income:  | \$130,680 |
| Property Taxes:          | \$33,842  |
| Building Insurance:      |           |
| Utilities:               |           |
| Common Area Maintenance: |           |
| Total Operating Expense: | \$33,842  |
| Net Operating Income:    | \$96,838  |
| Cap Rate:                | 3.87      |
| Gross Rent Mult.:        | 19.13     |
|                          |           |