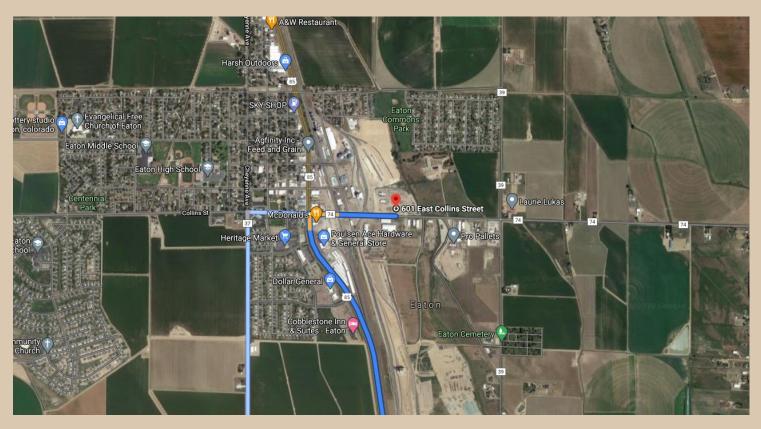

## PRIME INDUSTRIAL 7.7 ACRES +/- EATON, CO \$2,500,000

Hard to find industrial property available for lease or sale! Conveniently located just east of the RR tracks in Eaton. Zoned I-2, this property consists of just over 7.5 acres with a 5,000 sqft warehouse of which 4,000 sqft is used as a service garage and 1,000 sqft for office space. There is an additional 300 sqft modular office. Property provides plenty of outside storage and great access to HWY 85.

## 601 E. Collins St.

From Hwy 85 in Eaton, east on Collins St. (CR 74) 1/2 mile

| Potential Rental Income: | \$132,000 |
|--------------------------|-----------|
| Less Vacancy Rate:       | 1%        |
| Effective Rental Income: | \$130,680 |
| Other Income:            |           |
| Gross Operating Income:  | \$130,680 |
| Property Taxes:          | \$33,842  |
| Building Insurance:      |           |
| Utilities:               |           |
| Common Area Maintenance: |           |
| Total Operating Expense: | \$33,842  |
| Net Operating Income:    | \$96,838  |
| Cap Rate:                | 3.87      |
| Gross Rent Mult.:        | 19.13     |
|                          |           |