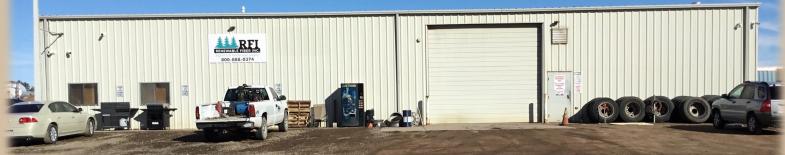

## PRIME INDUSTRIAL 7.7 ACRES +/- EATON, CO \$2,500,000

Hard to find industrial property available for lease or sale! Conveniently located just east of the RR tracks in Eaton. Zoned I-2, this property consists of just over 7.5 acres with a 5,000 sqft warehouse of which 4,000 sqft is used as a service garage and 1,000 sqft for office space. There is an additional 300 sqft modular office. Property provides plenty of outside storage and great access to HWY 85.