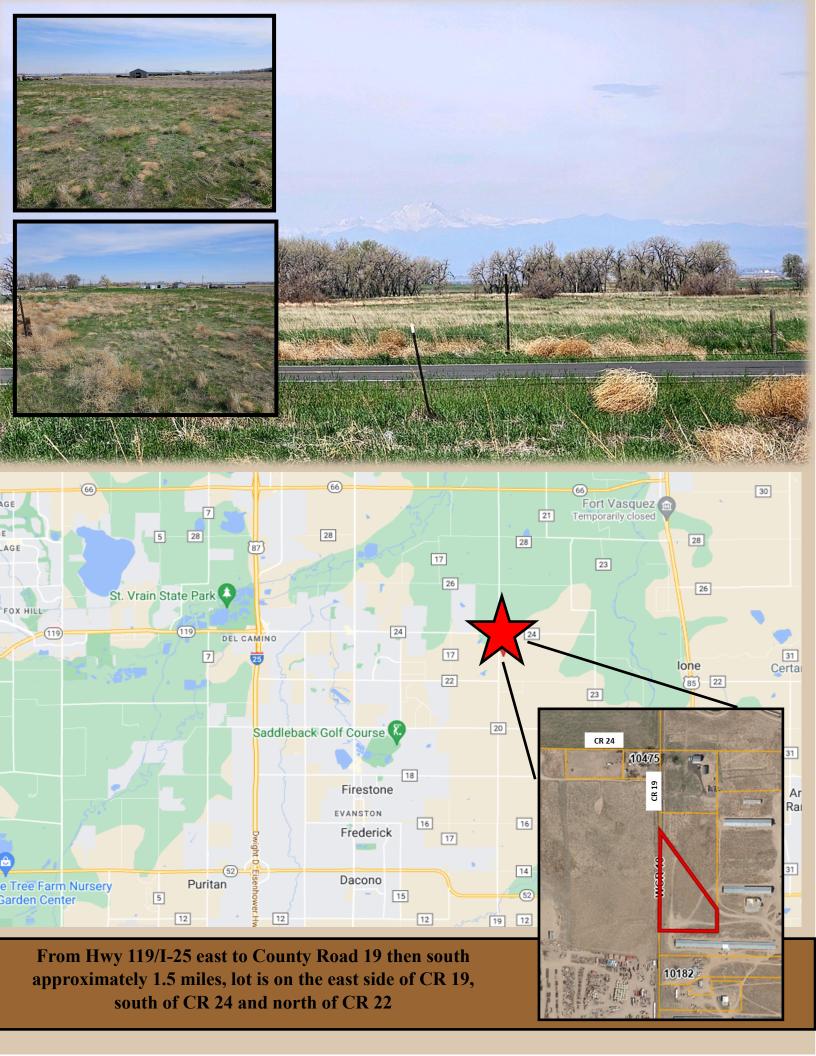

## Lot C - County Road 19 4.33 acres +/- Building Lot

**DESCRIPTION**: This 4-acre lot is ready for a new residential build. Located just east of Firestone and minutes to Interstate 25. Great views to the west and situated on paved County Road 19. This parcel is one of the few remaining recorded exemption lots in the area.

**WATER:** A Central Weld Water District Budget tap will be included

MINERALS: Seller shall retain all mineral rights

**ZONED:** Ag

TAXES: \$7.00/2022

**LEGAL:** Lot C of Recorded Exemption No. 1311-10-04 RECX 18-0073 being part of the South half of Section 10, Township 2

North, Range 67 West of the 6th P.M.

\$250,000

Accredited Land Consultant