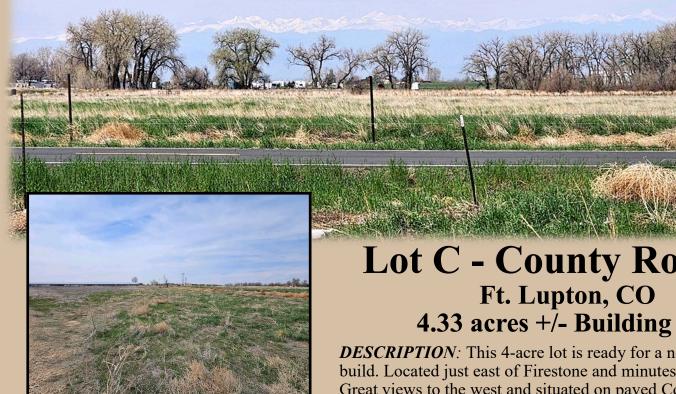

## Lot C - County Road 19 4.33 acres +/- Building Lot

**DESCRIPTION**: This 4-acre lot is ready for a new residential build. Located just east of Firestone and minutes to Interstate 25. Great views to the west and situated on paved County Road 19. This parcel is one of the few remaining recorded exemption lots in the area.

**WATER:** A Central Weld Water District Budget tap will be included

MINERALS: Seller shall retain all mineral rights

**ZONED:** Ag

TAXES: \$7.00/2022

**LEGAL:** Lot C of Recorded Exemption No. 1311-10-04 RECX 18-0073 being part of the South half of Section 10, Township 2