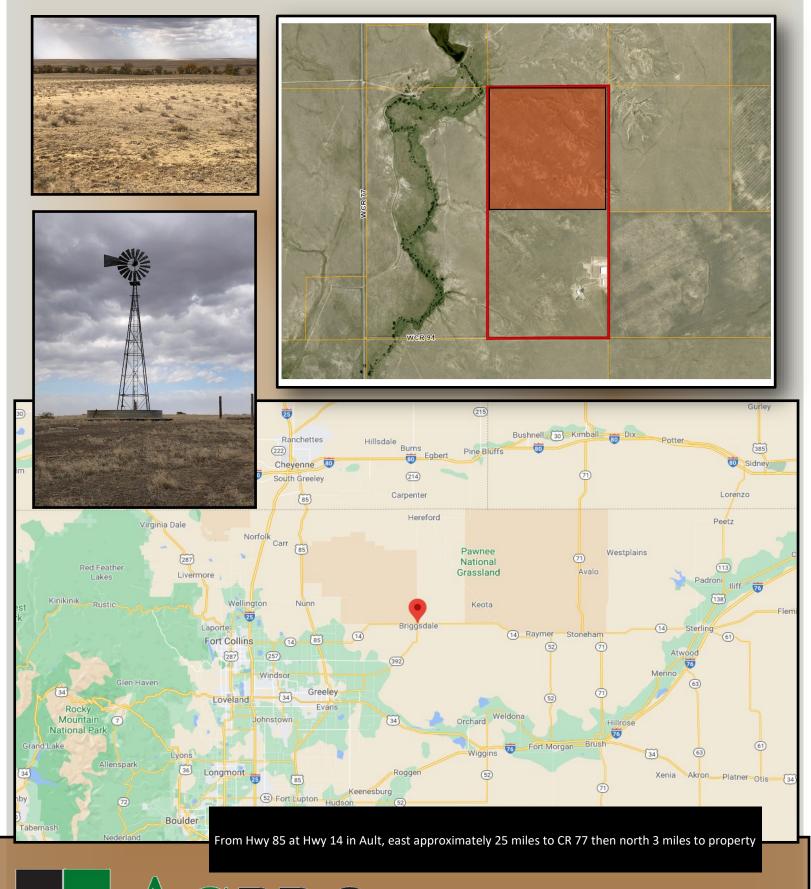

## 160 Acres +/-Briggsdale, CO \$375,000

**Comments:** Secluded pasture with great mountain views overlooking Crow Creek. Parcel is fully fenced and has a livestock well with windmill. Mineral rights included! Owners are willing to divide the 160 acres into 80-acre parcels if desired. More acreage available, with a residence and professional equine facility.

**Legal:** 160.88 acres of vacant land being in Northeast 1/4 of Section 9, Township 8 North, Range 62 West of the 6th P.M.

Taxes: \$TBD/2019 (recently split)

Water: Livestock Well

**RYAN HOSTETLER** Accredited Land Consultant AGPROS.COM 3050 67th Avenue, Greeley, CO 720.684.4111 Ryan@Agpros.com