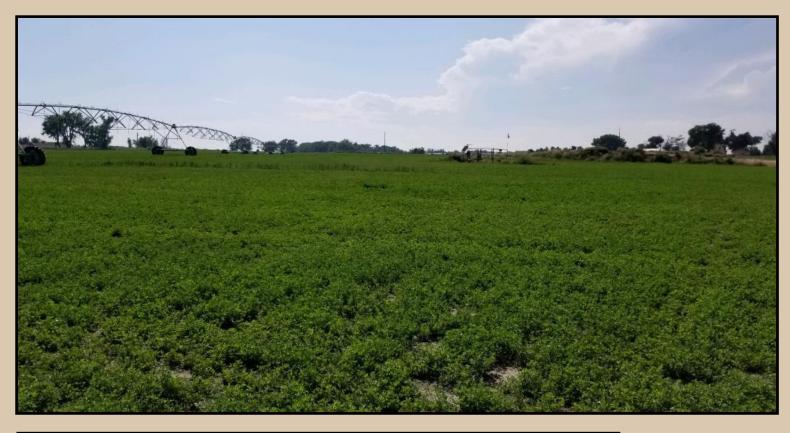

## CR 51 Irrigated Farmland Kersey, CO +/- 142 acres

**DESCRIPTION**: Great income potential with this irrigated farm. Property has 17 new oil wells drilled by PDC, with a 2.5% UPRR override. Also includes a newer pivot with corner arm.

**LOCATION:** From Hwy 34 east of Kersey, south on CR 51 approximately 1 1/2 miles (1/3 mile south of CR 54).

MINERALS: Seller shall retain all mineral rights

**WATER:** 10 shares of the Capital Stock of the Farmers Reservoir and Irrigation Company (FRICO-Milton) and 1 Central Weld Water District Tap