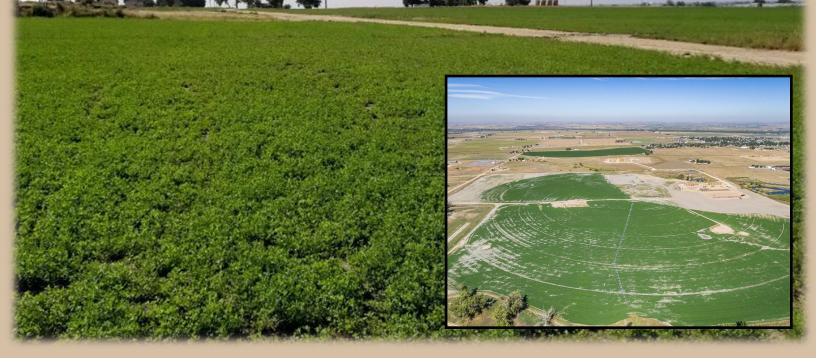

## CR 51 Irrigated Farmland Kersey, CO +/- 142 acres

**DESCRIPTION**: Great income potential with this irrigated farm. Property has 17 new oil wells drilled by PDC, with a 2.5% UPRR override. Also includes a newer pivot with corner arm.