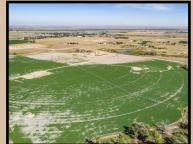

## CR 51 Irrigated Farmland Kersey, CO +/- 142 acres

**DESCRIPTION**: Great income potential with this irrigated farm. Property has 17 new oil wells drilled by PDC, with a 2.5% UPRR override. Also includes a newer pivot with corner arm.