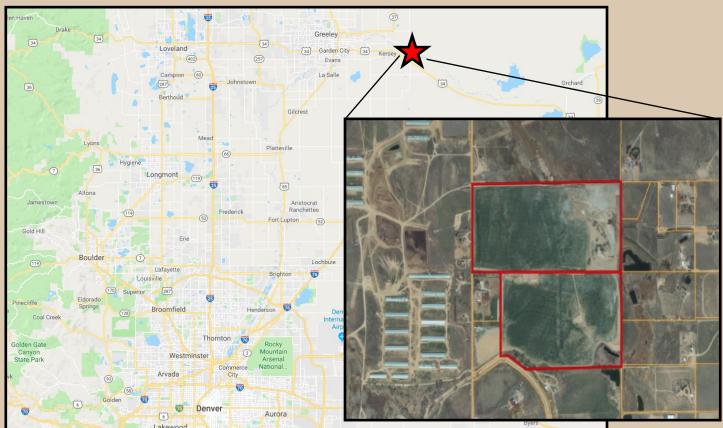

**LOCATION:** From Hwy 34 east of Kersey, south on CR 51 approximately 1 1/2 miles (1/3 mile south of CR 54).

MINERALS: Seller shall retain all mineral rights

**WATER:** 10 shares of the Capital Stock of the Farmers Reservoir and Irrigation Company (FRICO-Milton) and 1 Central Weld Water District Tap

ZONED: Ag

TAXES: \$693/2020

**LEGAL:** The South 1/2 of the Northwest 1/4, 29-5-64 and Lot B of RE18-0078 being part of the North 1/2 of the Southwest 1/4, 29-5-64

AGPROS.COM 3050 67th Avenue, Greeley, CO 303.883.7080 Ryan@Agpros.com