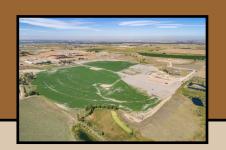

## CR 51 Irrigated Farmland Kersey, CO +/- 142 acres

**DESCRIPTION**: Great income potential with this irrigated farm. Property has 17 new oil wells drilled by PDC, with a 2.5% UPRR override. Also includes a newer pivot with corner arm.