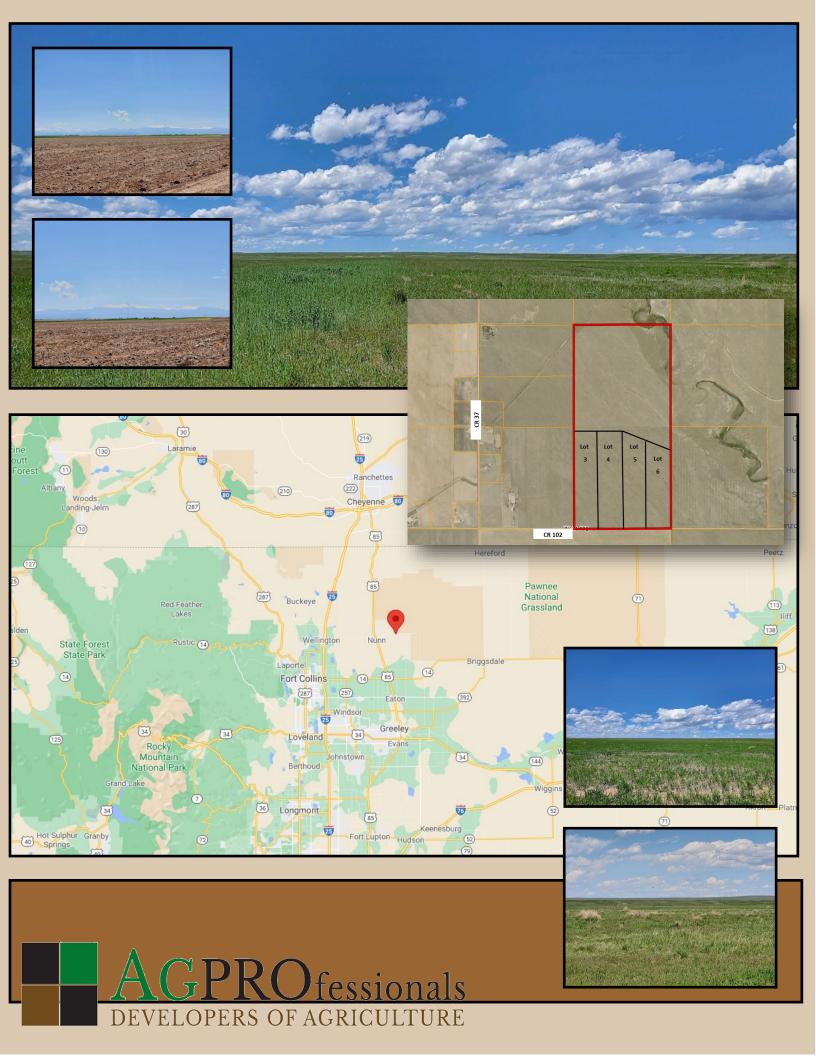

## County Road 102 Lots Nunn, CO 35 acres +/-\$195,000/lot

**DESCRIPTION**: Nice 35-acre parcels ready for your new home build. Peaceful setting with excellent mountain views, and convenient access to Highway 85, Northern Colorado, Wyoming, and the surrounding areas. Lots are under CRP until September 2021.

**LOCATION:** From Hwy 85 north of Nunn, east on CR 102 approximately 4 1/2 miles

WATER: A well will need to be permitted and drilled for each lot

MINERALS: Seller shall retain all mineral rights

**ZONED:** Ag

TAXES: \$TBD/2020 (recently split)

**LEGAL:** Lots 3, 4 5 or 6 being part of the East 1/2 of Section 19, Township 9 North, Range 65 West of the 6th P.M. Each parcel containing 35 acres more or less.

RYAN HOSTETLER ACCREDITED LAND CONSULTANT AGPROS.COM