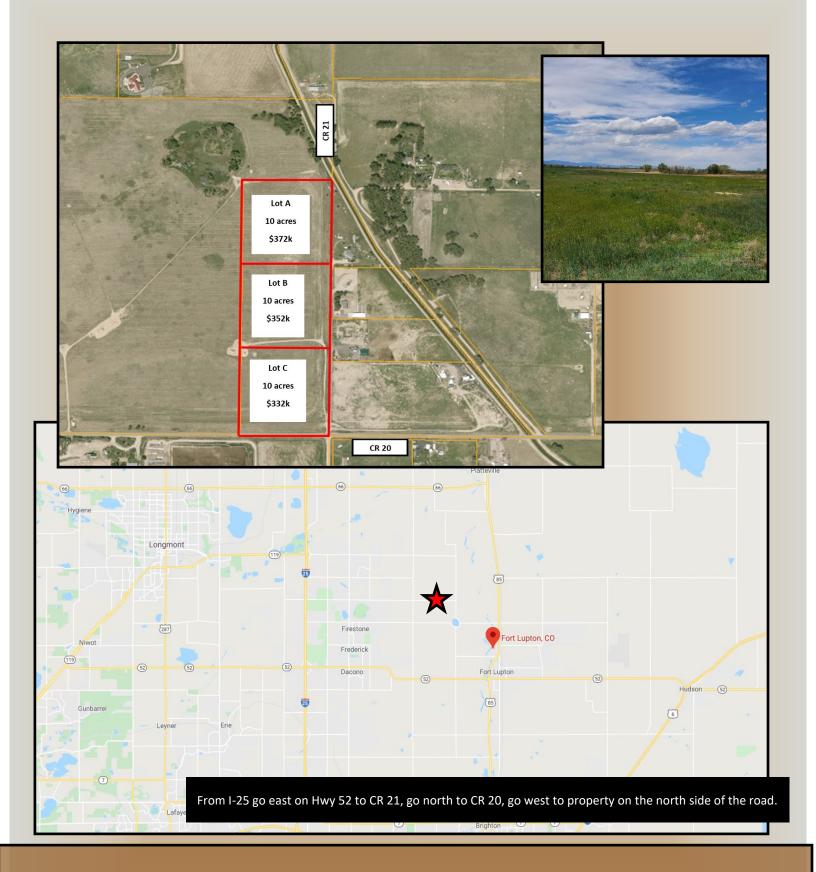

Comments: These 10 acre estate lots are located on CR 20 just east of Firestone and feature great views with no covenants/restrictions. Lots of this size are rare along the Front Range of Colorado. Each lot has 250 AMP service provided by United Power and a Central Weld budget tap has been installed. There is plenty of room for whatever your interests are - from livestock to building a large shop -you can do it all here. Ideal for a new residential build or for obtaining a USR through Weld County for an oil and gas support business/residence. Excellent location just minutes from I-25.

Legal: Lot A, B or C of RECX18-0107 being part of the Southeast 1/4 of 15-2-67

Taxes: \$TBD/2019

Water: Central Weld County Water District budget taps

RYAN
HOSTETLER
Accredited Land Consultant

AGPROS.COM

303.883.7080 Ryan@Agpros.com