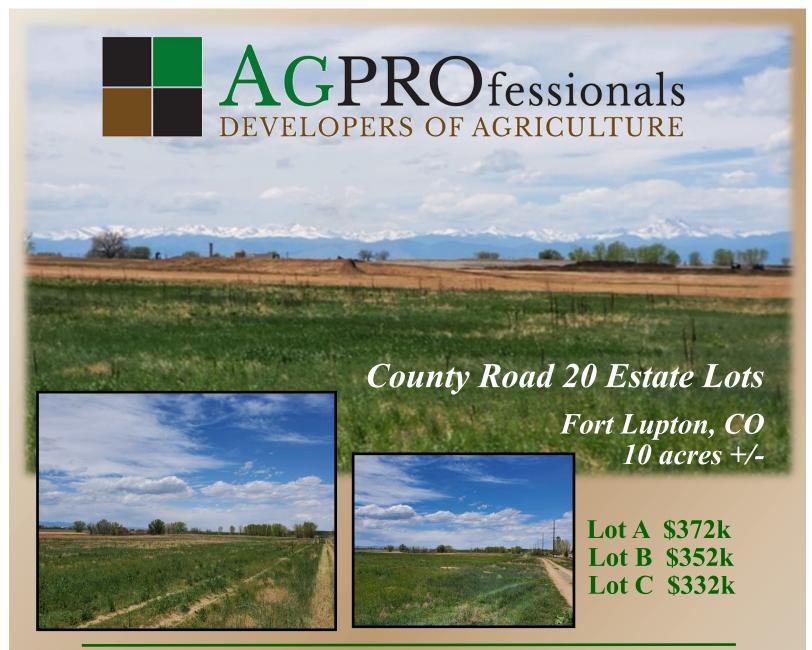

Comments: These 10 acre estate lots are located on CR 20 just east of Firestone and feature great views with no covenants/restrictions. Lots of this size are rare along the Front Range of Colorado. Each lot has 250 AMP service provided by United Power and a Central Weld budget tap has been installed. There is plenty of room for whatever your interests are - from livestock to building a large shop -you can do it all here. Ideal for a new residential build or for obtaining a USR through Weld County for an oil and gas support business/residence. Excellent location just minutes from I-25.