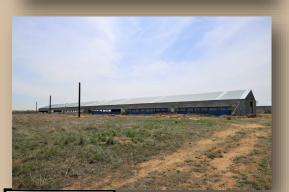

## Ft. Lupton, CO 41.08 acres +/-

**DESCRIPTION:** Located just east of Firestone and minutes to I- 25. This parcel offers great views to the west and is situated on a paved County Road. Property has several older barns that were once used as part of a turkey production facility.