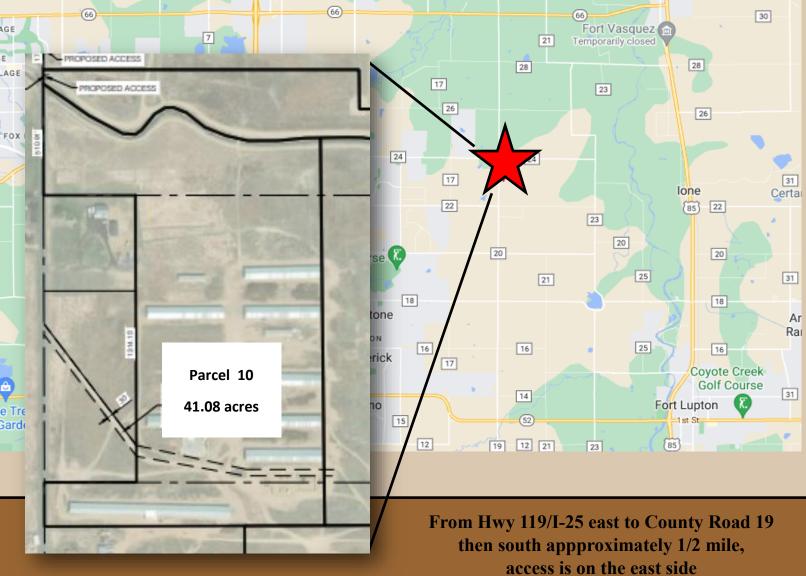

## AGPROfessionals DEVELOPERS OF AGRICULTURE Parcel 10 - County Road 19

## Ft. Lupton, CO 41.08 acres +/-

**DESCRIPTION:** Located just east of Firestone and minutes to I- 25. This parcel offers great views to the west and is situated on a paved County Road. Property has several older barns that were once used as part of a turkey production facility.

MINERALS: Seller shall retain all mineral rights

*ZONED*: Ag *TAXES*: TBD/2022

*LEGAL:* Parcel 10 located in Section 10, Township 2 North, Range 67 West of the 6<sup>th</sup> P.M. Full legal description to be determined upon completion of Recorded Exemptions in progress.