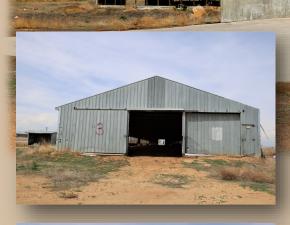

## Ft. Lupton, CO 41.08 acres +/-

**DESCRIPTION:** Located just east of Firestone and minutes to I- 25. This parcel offers great views to the west and is situated on a paved County Road. Property has several older barns that were once used as part of a turkey production facility.