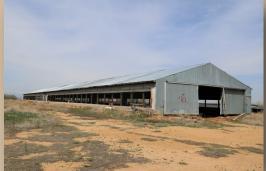

## Ft. Lupton, CO 41.08 acres +/-

**DESCRIPTION:** Located just east of Firestone and minutes to I- 25. This parcel offers great views to the west and is situated on a paved County Road. Property has several older barns that were once used as part of a turkey production facility.