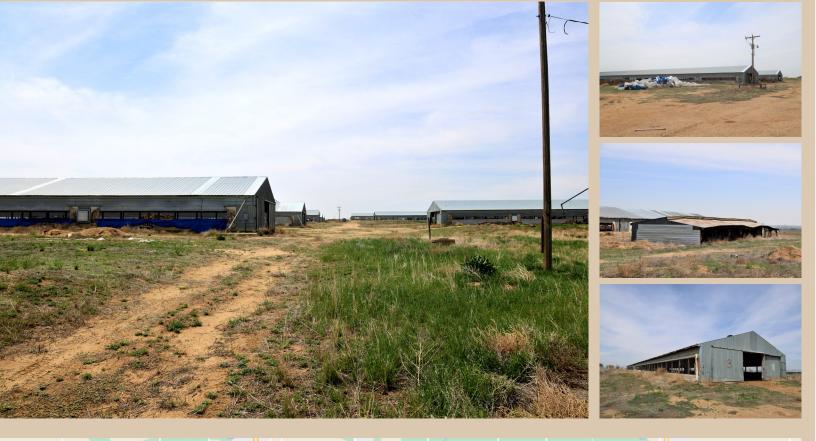

## Ft. Lupton, CO 41.08 acres +/-

**DESCRIPTION:** Located just east of Firestone and minutes to I- 25. This parcel offers great views to the west and is situated on a paved County Road. Property has several older barns that were once used as part of a turkey production facility.