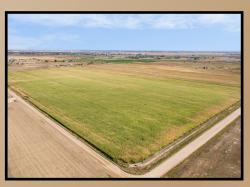

County Road 10
155 ACRES +/Dacono, CO
\$1,900,000

Nice 155 acres +/- parcel situated three miles southeast of Dacono. This property is listed within the master plan for the City of Dacono for future Agrarian Living. This "3-mile plan" recognizes land that may be considered for annexation, under the community's vision for development, and offers guidelines for private landowners wishing to incorporate into the city of Dacono.