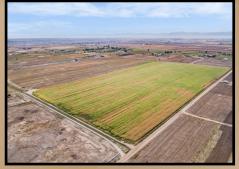

County Road 10
155 ACRES +/Dacono, CO
\$1,900,000

Nice 155 acres +/- parcel situated three miles southeast of Dacono. This property is listed within the master plan for the City of Dacono for future Agrarian Living. This "3-mile plan" recognizes land that may be considered for annexation, under the community's vision for development, and offers guidelines for private landowners wishing to incorporate into the city of Dacono.