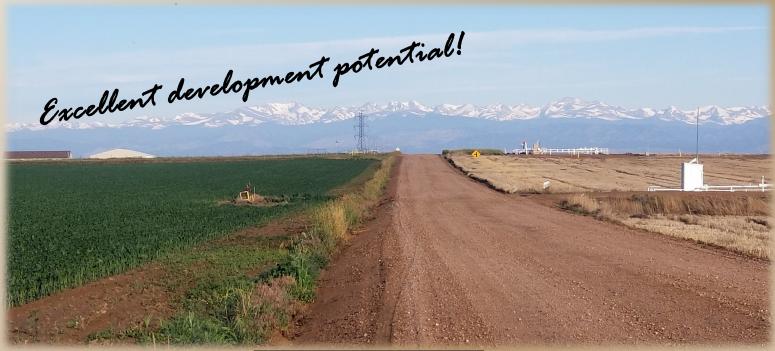

County Road 10
155 ACRES +/Dacono, CO
\$1,900,000

Nice 155 acres +/- parcel situated three miles southeast of Dacono. This property is listed within the master plan for the City of Dacono for future Agrarian Living. This "3-mile plan" recognizes land that may be considered for annexation, under the community's vision for development, and offers guidelines for private landowners wishing to incorporate into the city of Dacono.