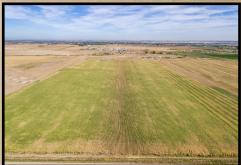

County Road 10
155 ACRES +/Dacono, CO
\$1,900,000

Nice 155 acres +/- parcel situated three miles southeast of Dacono. This property is listed within the master plan for the City of Dacono for future Agrarian Living. This "3-mile plan" recognizes land that may be considered for annexation, under the community's vision for development, and offers guidelines for private landowners wishing to incorporate into the city of Dacono.