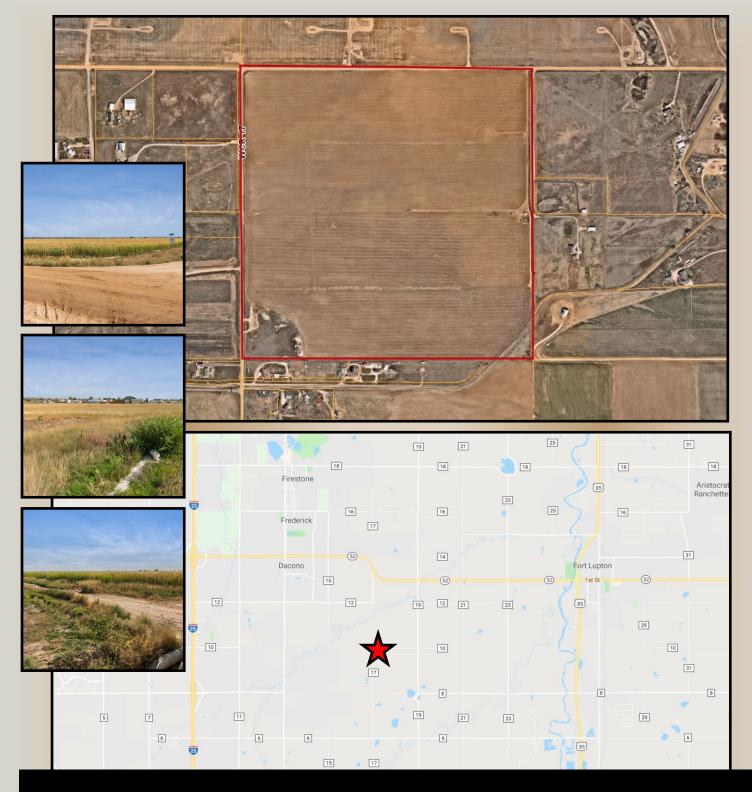

County Road 10
155 ACRES +/Dacono, CO
\$1,900,000

Nice 155 acres +/- parcel situated three miles southeast of Dacono. This property is listed within the master plan for the City of Dacono for future Agrarian Living. This "3-mile plan" recognizes land that may be considered for annexation, under the community's vision for development, and offers guidelines for private landowners wishing to incorporate into the city of Dacono.

Legal: The Northwest 1/4 of Section 16, Township 1 North, Range 67 West of the 6th P.M.

**Taxes:** \$440/2020 **Water:** None

All oil, gas and mineral rights are excluded

RYAN
HOSTETLER
Accredited Land Consultant

**AGPROS.COM** 

3050 67th Avenue, Greeley, CO

303.883.7080 **Ryan@Agpros.com** 

From Hwy 52, south on CR 19 to CR 10, then west to CR 17. Property is located on the southeast corner.