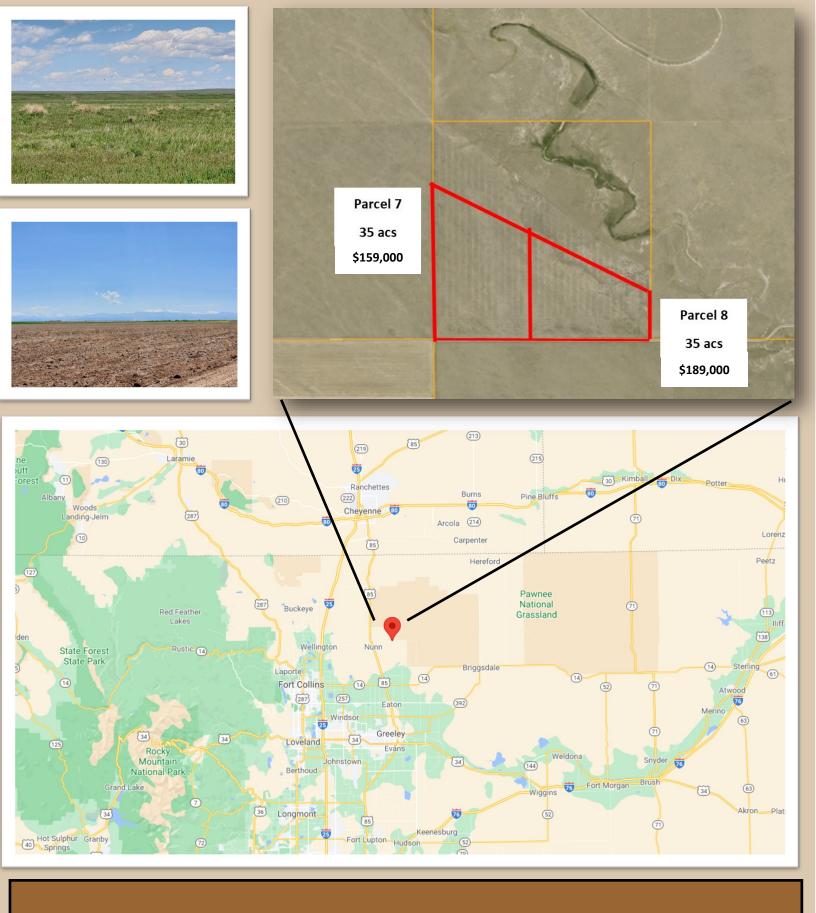

## 35 acres +/- Parcels Lot 7/\$159,000 Lot 8/\$189,000

**DESCRIPTION**: Nice 35-acre parcels ready for your new home build. Peaceful setting with excellent mountain views, and convenient access to Highway 85, Northern Colorado, Wyoming, and the surrounding areas. **LOCATION:** From Hwy 85 north of Nunn, east on CR 102 approximately 4

**WATER:** A well will need to be permitted and drilled

MINERALS: Seller shall retain all mineral rights

**ZONED:** Ag

TAXES: \$TBD/2020 (recently split)

LEGAL: Lot 7 or 8 being part of the Southwest quarter of Section 20, Township 9 North, Range 65 West of the 6th P.M.