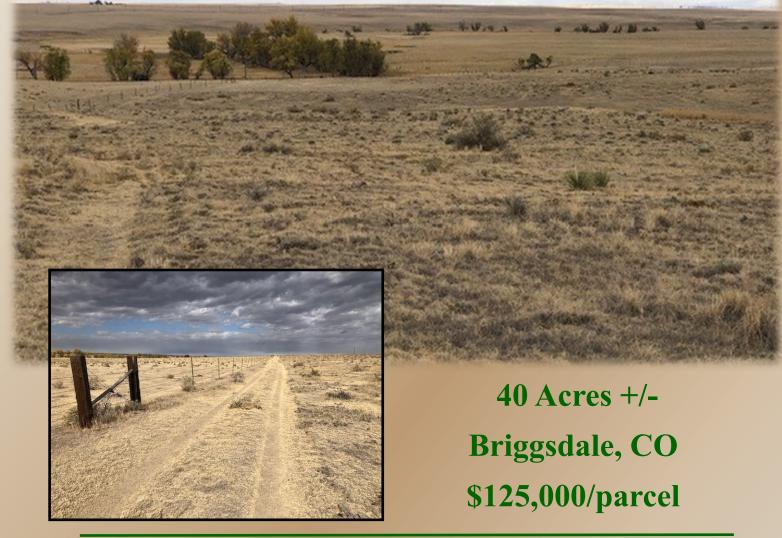

**Comments:** Two separate 40-acre +/- parcels of raw ground, great location for new build. Unobstructed mountain views overlooking Crow Creek. Additional acreage available, with a residence and professional equine facility.

**Legal:** 81.21 acres of vacant land being in the West 1/2 of the Southeast 1/4 Section 9, Township 8 North, Range 62 West of the 6th P.M.

Taxes: \$TBD/2019 (recently split)

Water: Wells will need to be permitted and drilled