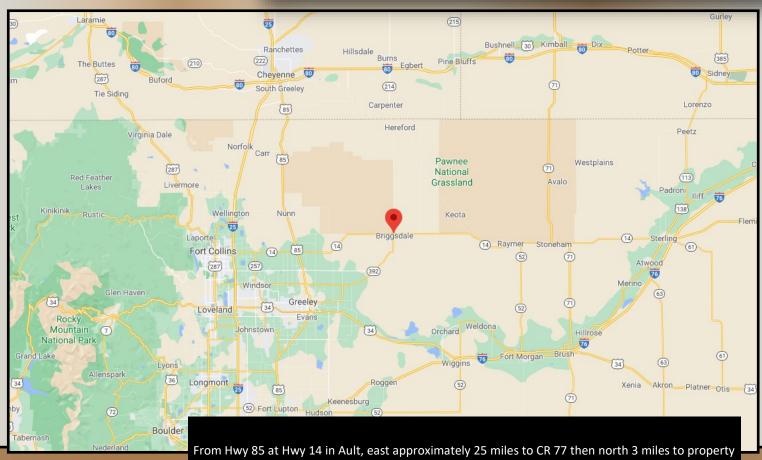

**Comments:** Two separate 40-acre +/- parcels of raw ground, great location for new build. Unobstructed mountain views overlooking Crow Creek. Additional acreage available, with a residence and professional equine facility.

**Legal:** 81.21 acres of vacant land being in the West 1/2 of the Southeast 1/4 Section 9, Township 8 North, Range 62 West of the 6th P.M.

Taxes: \$TBD/2019 (recently split)

Water: Wells will need to be permitted and drilled

All oil, gas and mineral rights are excluded



RYAN
HOSTETLER
Accredited Land Consultant

AGPROS.COM

3050 67th Avenue, Greeley, CO

720.684.4111 Ryan@Agpros.com











## AGPROfessionals DEVELOPERS OF AGRICULTURE