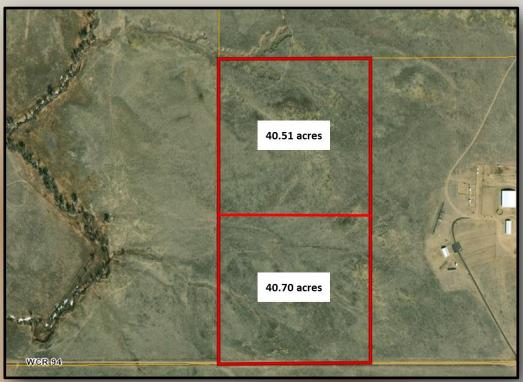

**Comments:** Two separate 40-acre +/- parcels of raw ground, great location for new build. Unobstructed mountain views overlooking Crow Creek. Additional acreage available, with a residence and professional equine facility.

**Legal:** 81.21 acres of vacant land being in the West 1/2 of the Southeast 1/4 Section 9, Township 8 North, Range 62 West of the 6th P.M.

Taxes: \$TBD/2019 (recently split)

Water: Wells will need to be permitted and drilled