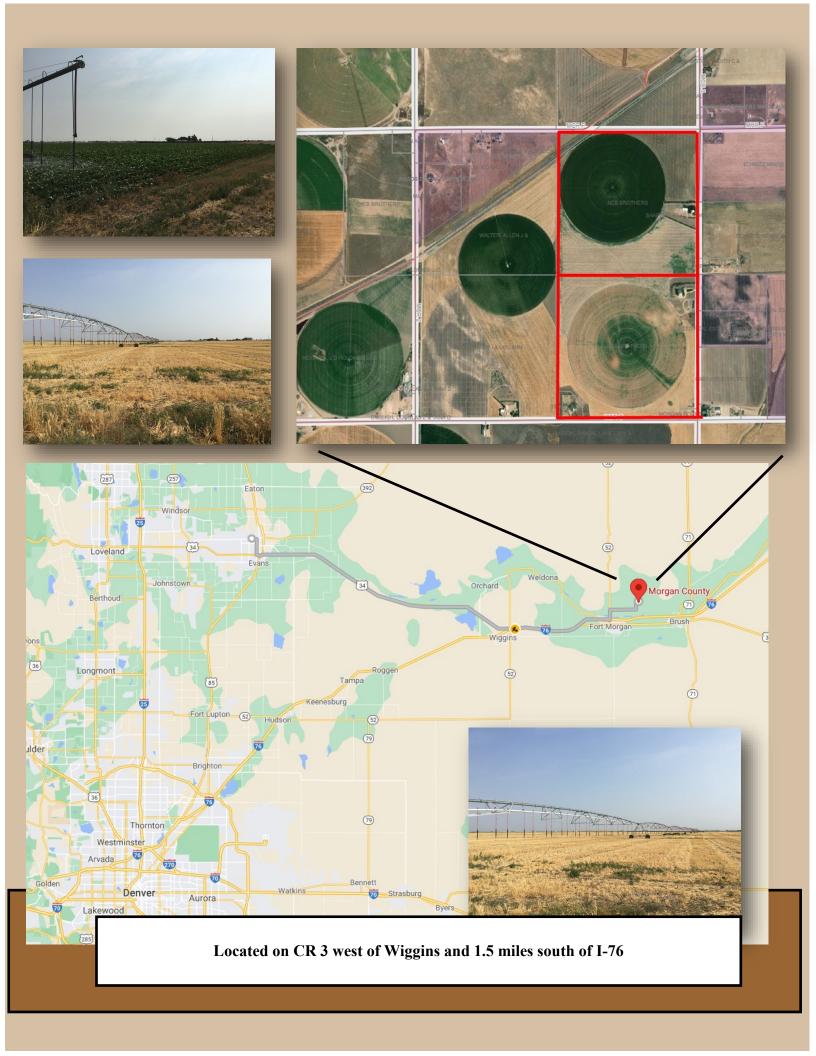

## AGPRO fessionals DEVELOPERS OF AGRICULTURE

Nice 327 acres +/- parcel west of Wiggins Colorado. The property is bordered on the east side by MCR 3 which is paved and can access Quality Water. There are 160 irrigated acres by way of two pivots with one well supplying water to both, an additional 84 acres of flood irrigated land and 67 acres of dryland. Excellent farm ground with great potential for future development property with easy access to I-76. \$2,950,000