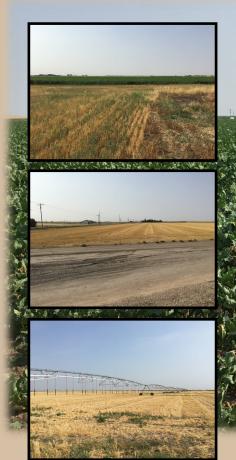

## AGPRO fessionals DEVELOPERS OF AGRICULTURE

Nice 327 acres +/- parcel west of Wiggins Colorado. The property is bordered on the east side by MCR 3 which is paved and can access Quality Water. There are 160 irrigated acres by way of two pivots with one well supplying water to both, an additional 84 acres of flood irrigated land and 67 acres of dryland. Excellent farm ground with great potential for future development property with easy access to I-76. \$2,950,000