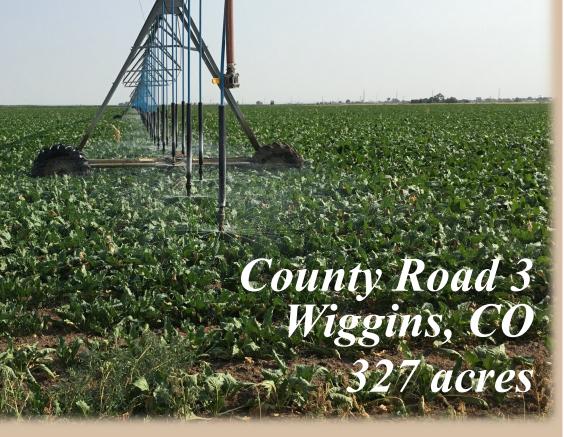

## AGPRO fessionals DEVELOPERS OF AGRICULTURE

Nice 327 acres +/- parcel west of Wiggins Colorado. The property is bordered on the east side by MCR 3 which is paved and can access Quality Water. There are 160 irrigated acres by way of two pivots with one well supplying water to both, an additional 84 acres of flood irrigated land and 67 acres of dryland. Excellent farm ground with great potential for future development property with easy access to I-76. \$2,950,000