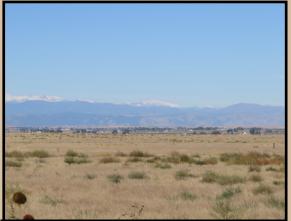

## Lots 1, 2 or 7 - \$219,000 Lots 3, 4, 5 or 6 - \$199,000 Lot 8 - \$209,000 Lot 9 - \$214,000

**DESCRIPTION**: Nice sized acreages for building sites or pasture. Conveniently located east of Hwy 85 with power not far from the properties. Great mountain views to the west and no covenants or restrictions.