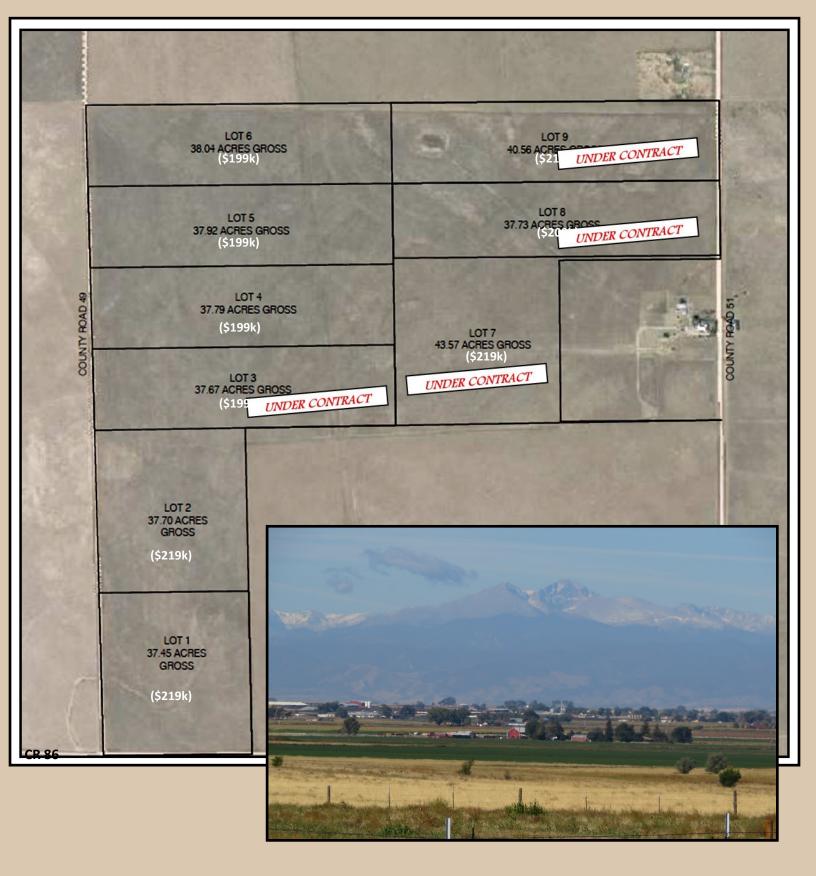

## County Road 49 & CR 51 Ault, CO 37- 43 acres +/- parcels

## Lots 1, 2 or 7 - \$219,000 Lots 3, 4, 5 or 6 - \$199,000 Lot 8 - \$209,000 Lot 9 - \$214,000

**DESCRIPTION**: Nice sized acreages for building sites or pasture. Conveniently located east of Hwy 85 with power not far from the properties. Great mountain views to the west and no covenants or restrictions.

**ZONED:** Ag

TAXES: \$TBD/2020 (recently split)

**LEGAL:** Lots 1-9 being in the West 1/2 of the Southwest 1/4 and the part of the North 1/2 of Section 31, Township 8 North, Range 64 West of the 6th P.M.