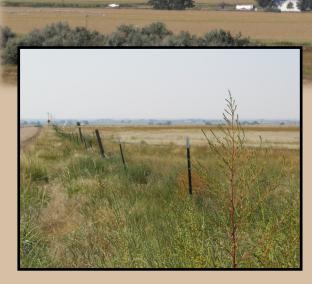

## Lots 1, 2 or 7 - \$219,000 Lots 3, 4, 5 or 6 - \$199,000 Lot 8 - \$209,000 Lot 9 - \$214,000

**DESCRIPTION**: Nice sized acreages for building sites or pasture. Conveniently located east of Hwy 85 with power not far from the properties. Great mountain views to the west and no covenants or restrictions.

**LOCATION:** From Hwy 85 north of Ault, east on CR 86 approximately 4 miles to CR 49 or CR 51 and north

WATER: A well will need to be permitted and drilled for each parcel

MINERALS: Seller shall retain all mineral rights