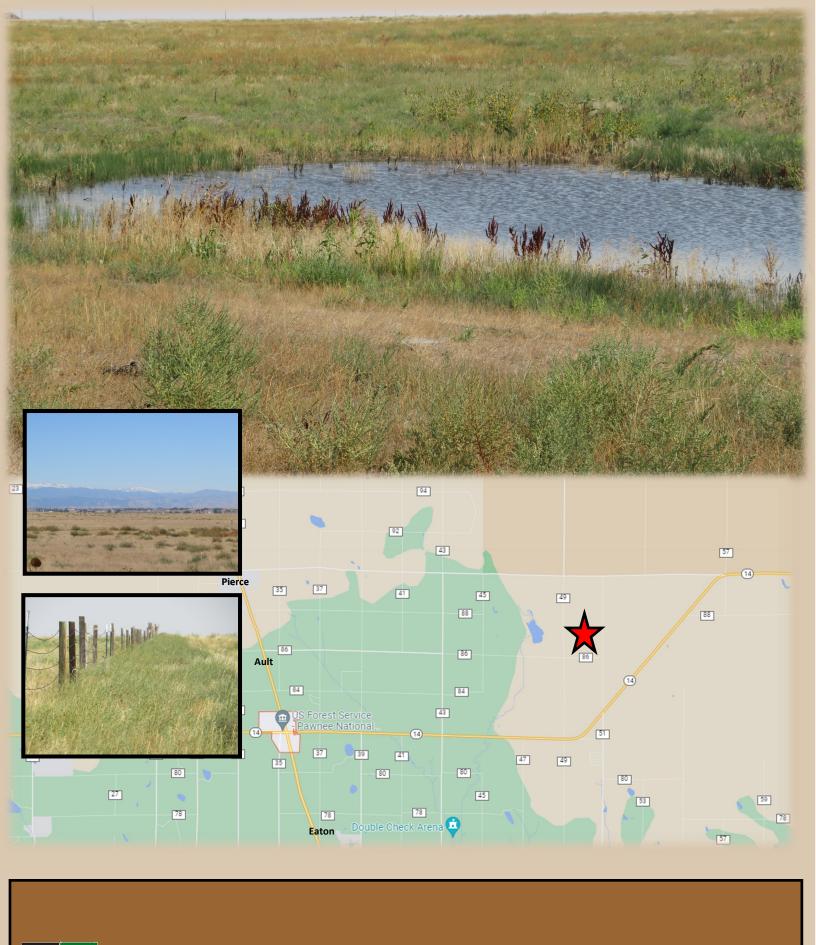

**LOCATION:** From Hwy 85 north of Ault, east on CR 86 approximately 4 miles to CR 49 or CR 51 and north

WATER: A well will need to be permitted and drilled for each parcel

MINERALS: Seller shall retain all mineral rights

**ZONED:** Ag

TAXES: \$TBD/2020 (recently split)

**LEGAL:** Lots 1-9 being in the West 1/2 of the Southwest 1/4 and the part of the North 1/2 of Section 31, Township 8 North, Range 64 West of the 6th P.M.