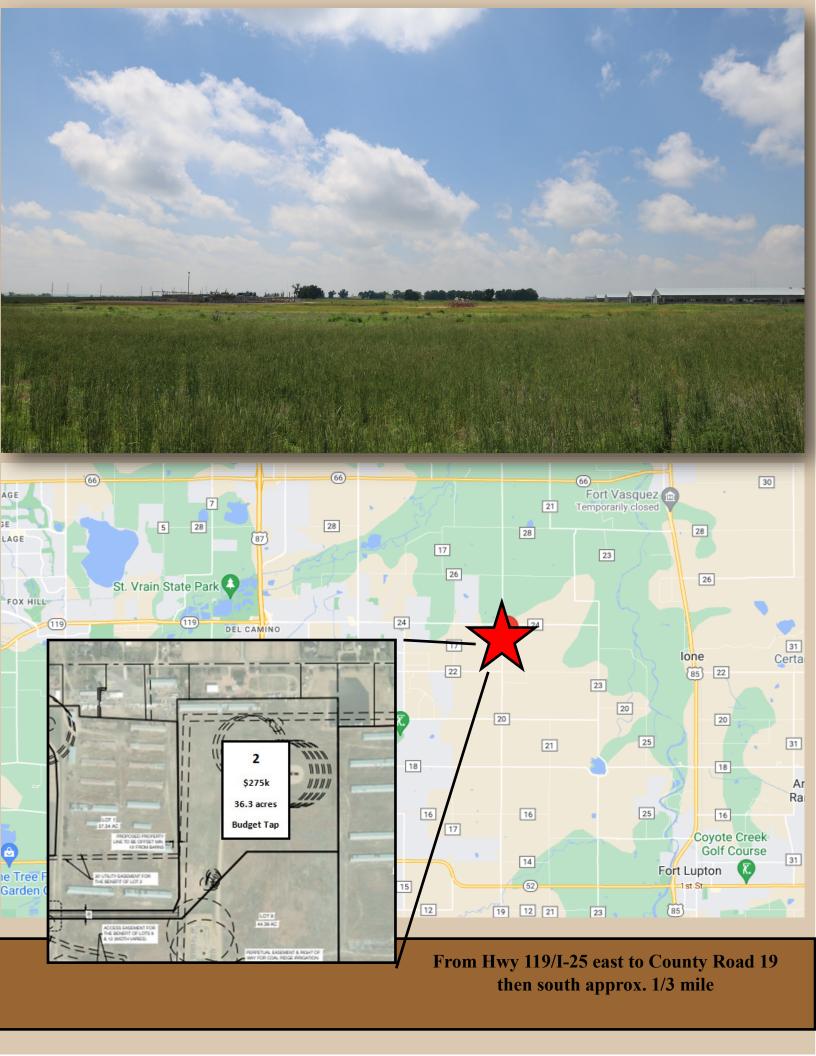

## Parcel 2 - County Road 19/24

Ft. Lupton, CO 36.3 acres +/-

**DESCRIPTION**: Located just east of Firestone and minutes to I- 25. This parcel offers great views to the west and is accessible from a paved County Road.

MINERALS: Seller shall retain all mineral rights WATER: A CWCWD Budget tap will be provided

**ZONED:** Ag

**TAXES:** TBD/2022

**LEGAL:** Parcel 2 located in Section 10, Township 2 North, Range 67 West of the 6<sup>th</sup> P.M. Full legal description to be determined upon completion of Recorded Exemptions in progress.

\$275,000

RYAN HOSTETLER Accredited Land Consultant