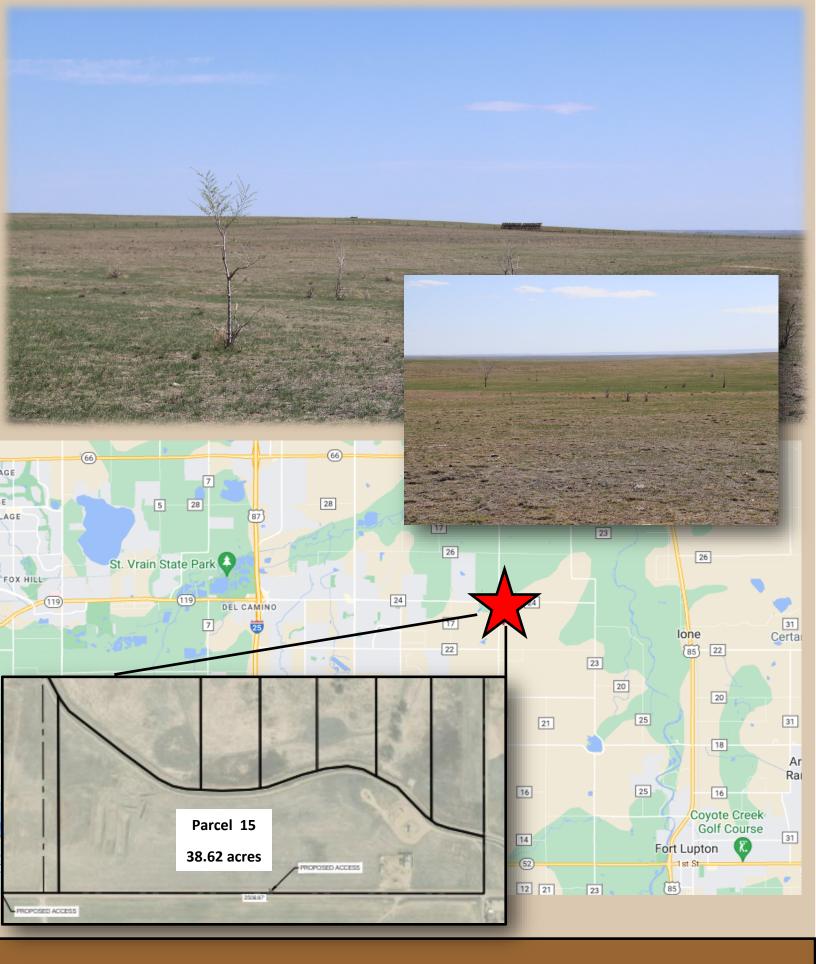

Parcel 15 - County Road 22

**DESCRIPTION**: Located just east of Firestone and minutes to I- 25. This parcel offers great views to the west and is situated on a paved County Road.

MINERALS: Seller shall retain all mineral rights

**ZONED:** Ag

*TAXES*: TBD/2022

**LEGAL:** Parcel 15 located in Section 10, Township 2 North, Range 67 West of the 6<sup>th</sup> P.M. Full legal description to be determined upon completion of Recorded Exemptions in progress.

\$325,000

RYAN
HOSTETLER
Accredited Land Consultant

**AGPROS.COM** 

3050 67th Avenue, Greeley, CC

303.883.7080 Ryan@Agpros.com

From Hwy 119/I-25 east to County Road 19 then south to County Road 22 and east approximately 3/4 mile. Access is on the north side of County Road 22.