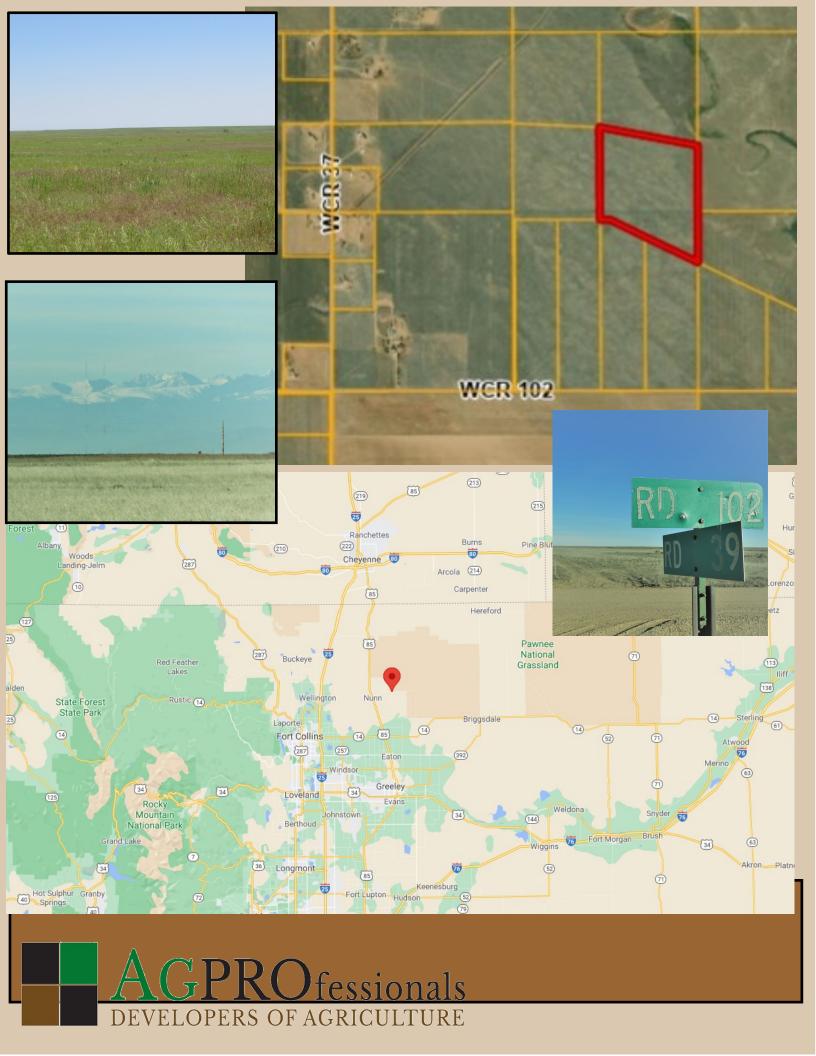

## 50.51 acres +/-\$142,000

**DESCRIPTION**: 50-acre parcel of level and secluded land ready for your new home build. This lot borders the Pawnee grasslands on the east side and has beautiful mountain views to the west. Located 6 miles east of Hwy 85 with convenient access to Northern Colorado, Wyoming, and the surrounding areas. Access is north of CR 102 on unmaintained County Road 39.

**LOCATION:** From Hwy 85 north of Nunn, east on CR 102 approximately 4 1/2 miles then north on CR 39

WATER: A well will need to be permitted and drilled

MINERALS: Seller shall retain all mineral rights

**ZONED:** Ag

TAXES: \$TBD/2022 (recently split)

**LEGAL:** Parcel 4 being part of the East 1/2 of Section 19 and part of the Southwest 1/4 of Section 20, all in Township 9 North, Range 65 West of the 6th P.M. Identified by Weld County Assessor Parcel No. 045719100022 containing 50.51 acres more or less