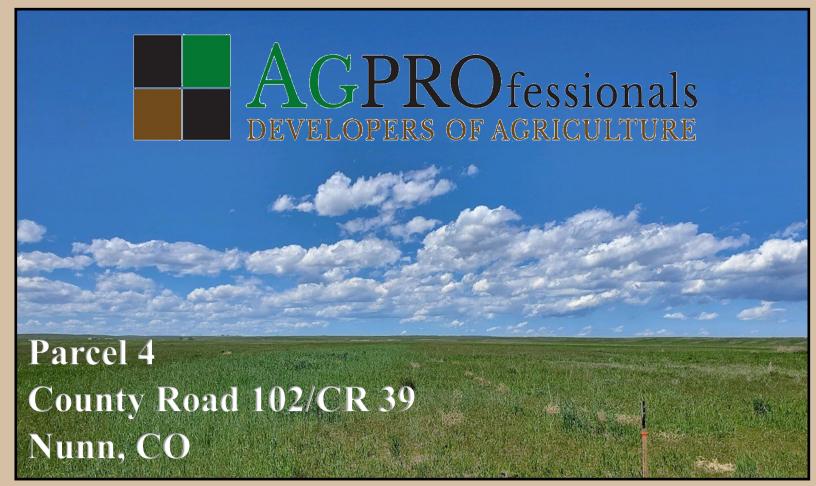

## 50.51 acres +/-\$142,000

**DESCRIPTION**: 50-acre parcel of level and secluded land ready for your new home build. This lot borders the Pawnee grasslands on the east side and has beautiful mountain views to the west. Located 6 miles east of Hwy 85 with convenient access to Northern Colorado, Wyoming, and the surrounding areas. Access is north of CR 102 on unmaintained County Road 39.

**LOCATION:** From Hwy 85 north of Nunn, east on CR 102 approximately 4 1/2 miles then north on CR 39

WATER: A well will need to be permitted and drilled

MINERALS: Seller shall retain all mineral rights

**ZONED:** Ag

TAXES: \$TBD/2022 (recently split)

**LEGAL:** Parcel 4 being part of the East 1/2 of Section 19 and part of the Southwest 1/4 of Section 20, all in Township 9 North, Range 65 West of the 6th P.M. Identified by Weld County Assessor Parcel No. 045719100022 containing 50.51 acres more or less