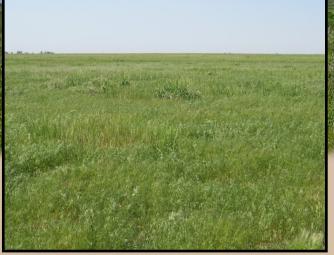

## 36 acres +/-

Lot 6 - \$139,000

**DESCRIPTION**: 36 beautiful acres on County Road 102, with great mountain views and located just a few miles from Nunn. The backside of the lot is within walking distance of the Pawnee National Grasslands on County Road 39. Power is approximately 1,800 feet away and high speed internet available through Nunn Telephone.