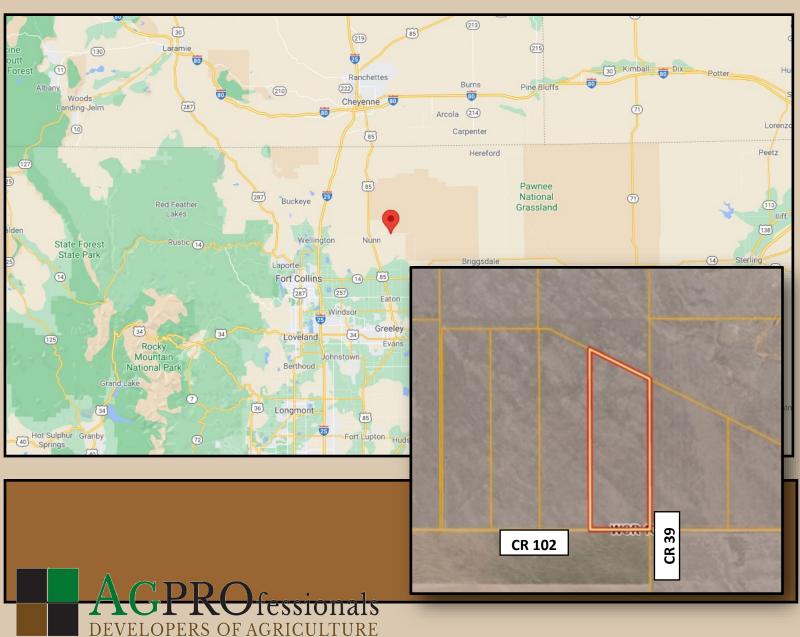

## 36 acres +/-

Lot 6 - \$139,000

**DESCRIPTION**: 36 beautiful acres on County Road 102, with great mountain views and located just a few miles from Nunn. The backside of the lot is within walking distance of the Pawnee National Grasslands on County Road 39. Power is approximately 1,800 feet away and high speed internet available through Nunn Telephone.

LOCATION: From Hwy 85 north of Nunn, east on CR 100 approximately 4 1/2 miles to County Road 37 and then north to CR 102.

WATER: A well will need to be permitted and drilled

MINERALS: Seller shall retain all mineral rights

**ZONED:** Ag

TAXES: \$68.62/2022

**LEGAL:** Lot 6 being part of the Southeast 1/4 of Section 19, Township

9 North, Range 65 West of the 6th P.M.

ID CONSULTANT

AGPROS.COM
3050 67th Avenue, Greeley, CO

303.883.7080 Ryan@Agpros.com