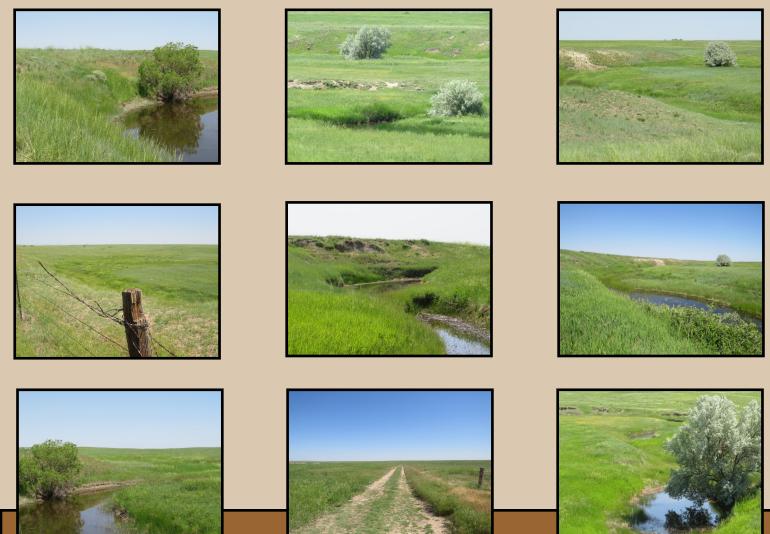

## Nunn, CO 187 acres +/-\$630,000

**DESCRIPTION**: Unique parcel with beautiful rolling landscape and stunning views. Little Owl Creek winds through the property and is complimented by a few small trees on its banks. The property borders the Pawnee National grass-lands and is host to local wildlife such as mule deer, antelope, turtles, and ducks. Perfect setting for your dream home. A portion of the property is under CRP until September of 2021.