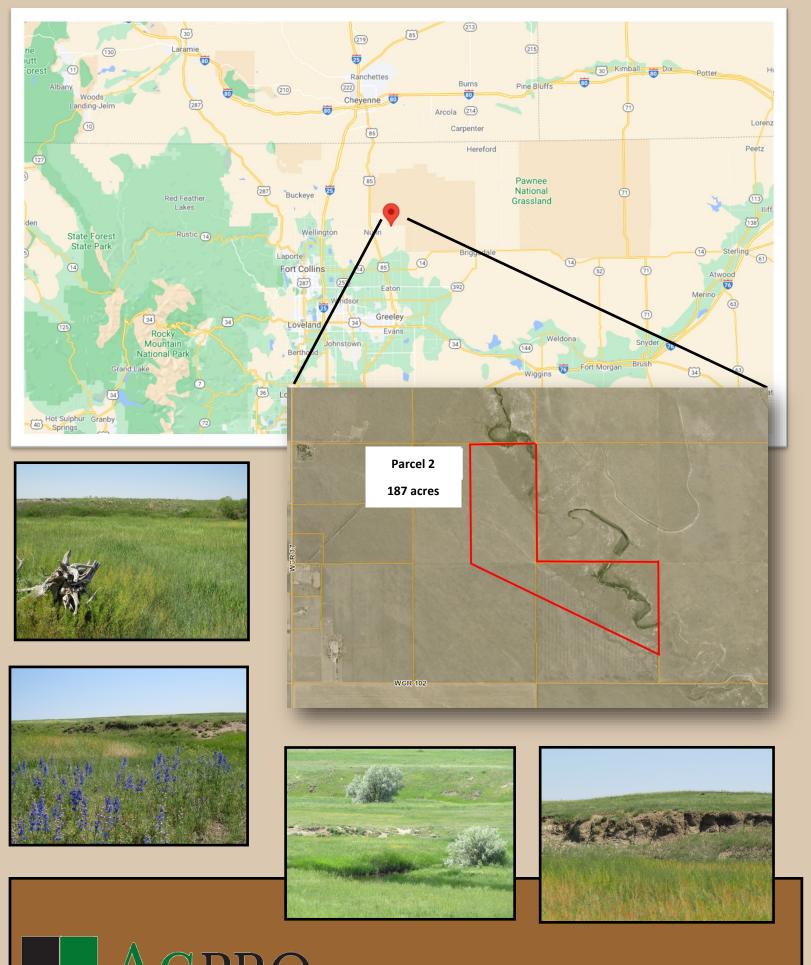

## Nunn, CO 187 acres +/-\$630,000

**DESCRIPTION**: Unique parcel with beautiful rolling landscape and stunning views. Little Owl Creek winds through the property and is complimented by a few small trees on its banks. The property borders the Pawnee National grass-lands and is host to local wildlife such as mule deer, antelope, turtles, and ducks. Perfect setting for your dream home. A portion of the property is under CRP until September of 2021.

2

**LEGAL:** Lot 2 being part of the East 1/2 of Section 19, and the part of the Southwest 1/4 of Section 20, Township 9 North, Range 65 West of the 6th P.M. containing 183 acres more or less.

AGPROS.COM 3050 67th Avenue, Greeley, CO 303.883.7080 Ryan@Agpros.com