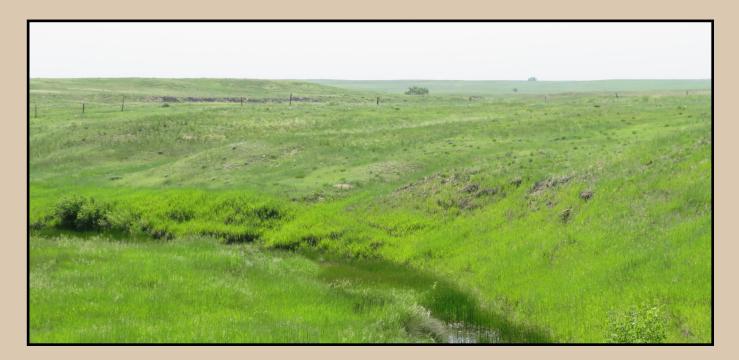

## Nunn, CO 187 acres +/-\$630,000

**DESCRIPTION**: Unique parcel with beautiful rolling landscape and stunning views. Little Owl Creek winds through the property and is complimented by a few small trees on its banks. The property borders the Pawnee National grass-lands and is host to local wildlife such as mule deer, antelope, turtles, and ducks. Perfect setting for your dream home. A portion of the property is under CRP until September of 2021.