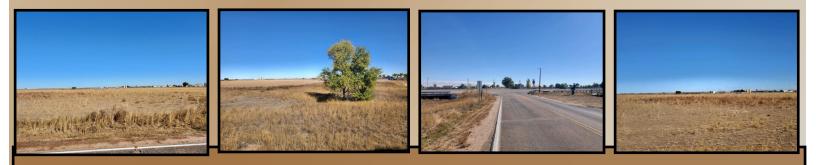

**Comments:** Excellent location across the road from the school in Pierce, CO. The property offers potential to annex into Pierce for a commercial site right along CR 90 just west of Hwy 85. The property is also eligible to use a home site. The parcel has paved road frontage.

Legal: Lot A of Recorded Exemption No. RE-4796 being part of the Southeast 1/4 of Section 22, Township 8 North, Range 66 West. Identified by Weld County Assessor Parcel No. 055322400020 containing 10.05 acres more or less.