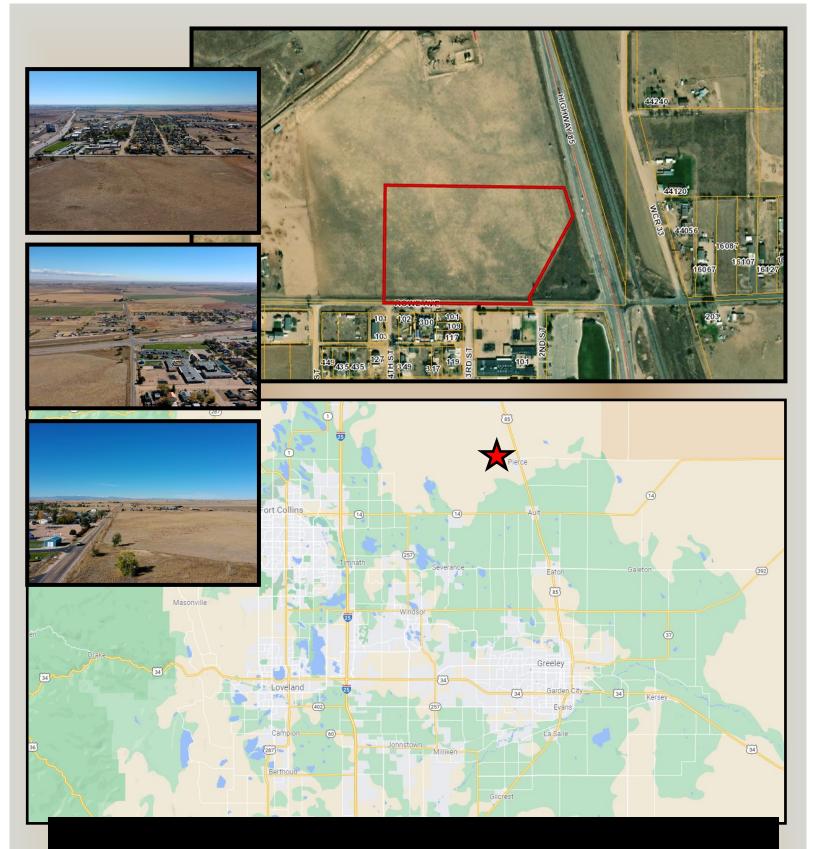

**Comments:** Excellent location across the road from the school in Pierce, CO. The property offers potential to annex into Pierce for a commercial site right along CR 90 just west of Hwy 85. The property is also eligible to use a home site. The parcel has paved road frontage.

Legal: Lot A of Recorded Exemption No. RE-4796 being part of the Southeast 1/4 of Section 22, Township 8 North, Range 66 West. Identified by Weld County Assessor Parcel No. 055322400020 containing 10.05 acres more or less.

**Taxes: \$3/2020** 

Water: None

All oil, gas and mineral rights are excluded

AGPROS.COM 3050 67th Avenue, Greeley, CO 303.883.7080 Ryan@Agpros.com

From Hwy 85 in Pierce, west on Rowe Avenue (CR 90). Property is about 450 feet west of the intersection.