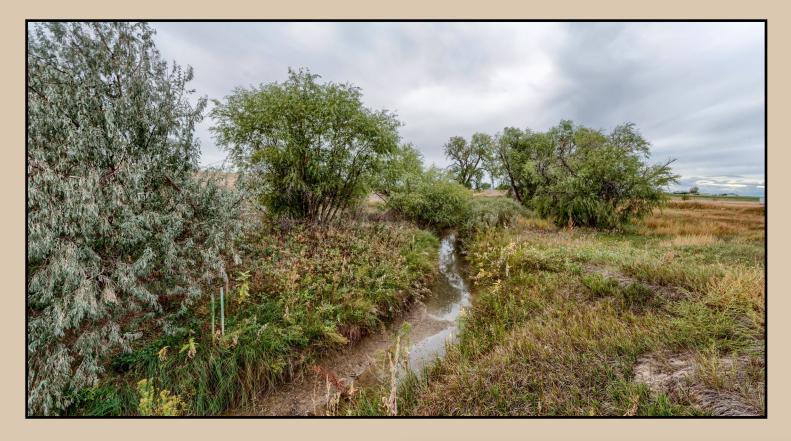

# 28835 Highway 52 Keenesburg, CO +/-82.2 acres

## \$2,000,000

Irrigated acreage situated along Hwy 52 south of Keenesburg, across from Weld Central High School. Comprehensive plan calls for Hwy Commercial. Water and Sewer are on the property. 60-90 days to annex into Keenesburg. Prime for a gas station/truck stop and other commercial opportunities.

**LOCATION:** South of Keenesburg to Hwy 52. Property is across from Weld Central High School