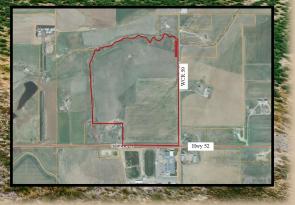

# 28835 Highway 52 Keenesburg, CO +/-82.2 acres

**LOCATION:** South of Keenesburg to Hwy 52. Property is across from Weld Central High School