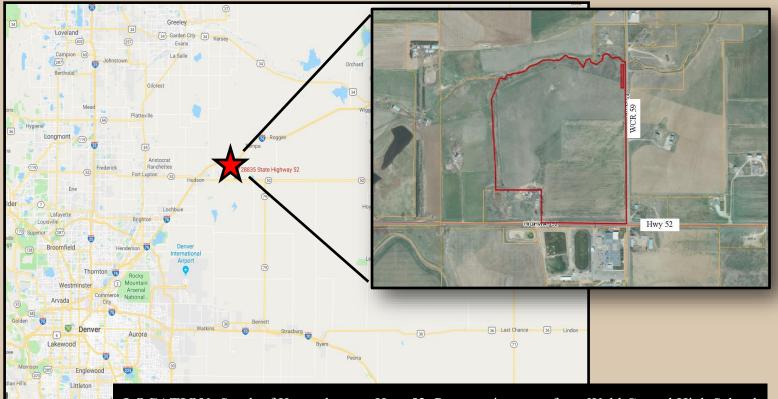

# 28835 Highway 52 Keenesburg, CO +/-82.2 acres

## \$2,000,000

Irrigated acreage situated along Hwy 52 south of Keenesburg, across from Weld Central High School. Comprehensive plan calls for Hwy Commercial. Water and Sewer are on the property. 60-90 days to annex into Keenesburg. Prime for a gas station/truck stop and other commercial opportunities.

**LOCATION:** South of Keenesburg to Hwy 52. Property is across from Weld Central High School