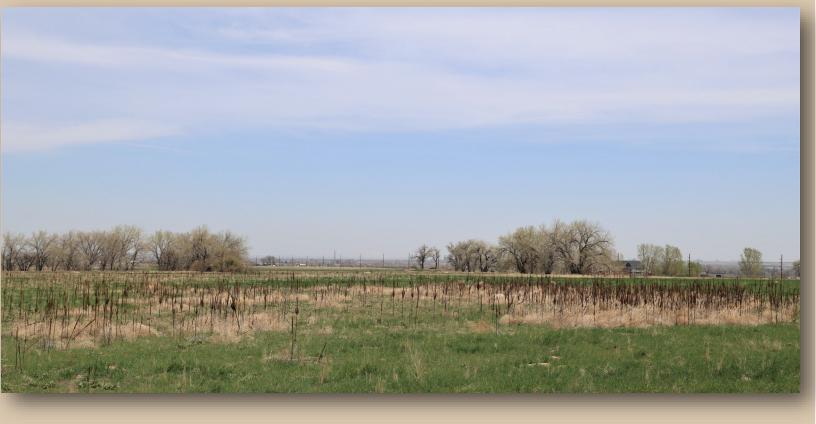

Parcel 12 - County Road 19/24

**DESCRIPTION**: Located just east of Firestone and minutes to I- 25. This parcel offers great views to the west and accessed off a paved County Road. Sale will include a Central Weld County Water District budget tap.