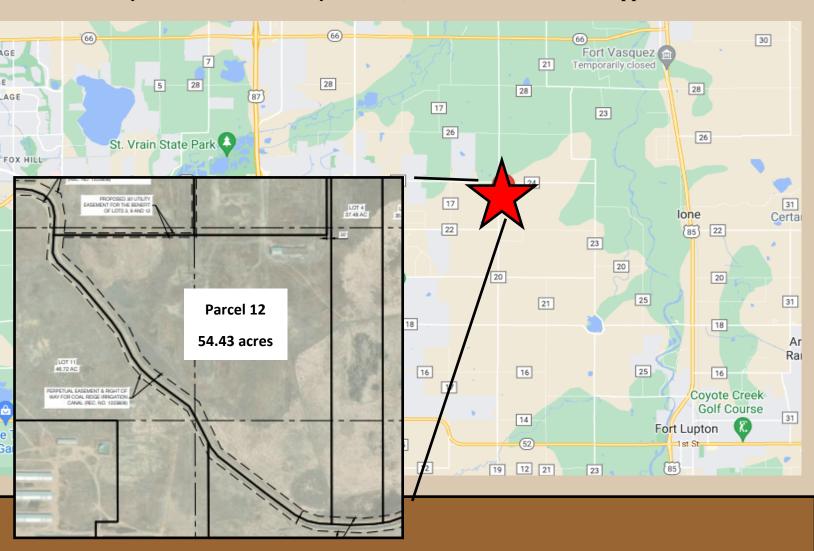

Parcel 12 - County Road 19/24

**DESCRIPTION**: Located just east of Firestone and minutes to I- 25. This parcel offers great views to the west and accessed off a paved County Road. Sale will include a Central Weld County Water District budget tap.

WATER: A 5/8" Central Weld Water District tap will be included

MINERALS: Seller shall retain all mineral rights

**ZONED:** Ag

**TAXES:** TBD/2022

**LEGAL:** Parcel 12 located in Section 10, Township 2 North, Range 67 West of the 6<sup>th</sup> P.M. This tract is not yet created, a new legal description will be provided by surveyor.