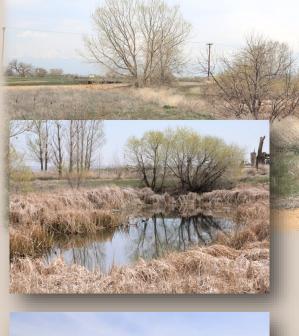

Parcel 12 - County Road 19/24

**DESCRIPTION**: Located just east of Firestone and minutes to I- 25. This parcel offers great views to the west and accessed off a paved County Road. Sale will include a Central Weld County Water District budget tap.