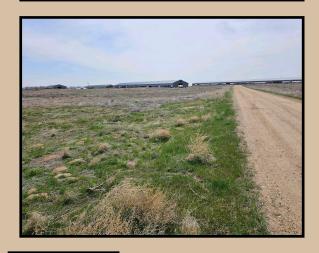

## Lot A - County Road 19

**DESCRIPTION**: This 4-acre lot is ready for a new residential build. Located just east of Firestone and minutes to Interstate 25. Great views to the west and situated on paved County Road 19. This sale includes a Central Weld County Water District budget tap. This parcel is one of the few remaining recorded exemption lots in the area.