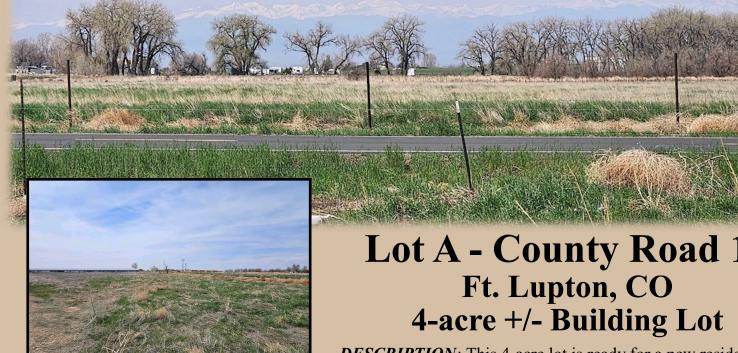

## Lot A - County Road 19

**DESCRIPTION**: This 4-acre lot is ready for a new residential build. Located just east of Firestone and minutes to Interstate 25. Great views to the west and situated on paved County Road 19. This sale includes a Central Weld County Water District budget tap. This parcel is one of the few remaining recorded exemption lots in the area.

**WATER:** A Central Weld Water District Budget tap shall be provided by Seller

MINERALS: Seller shall retain all mineral rights

**ZONED:** Ag

TAXES: \$7.00/2022

**LEGAL:** Lot A of Recorded Exemption No. 1311-10-04 RECX18-0073 being part of the South half of Section 10, Township 2 North, Range 67 West of the 6th P.M.