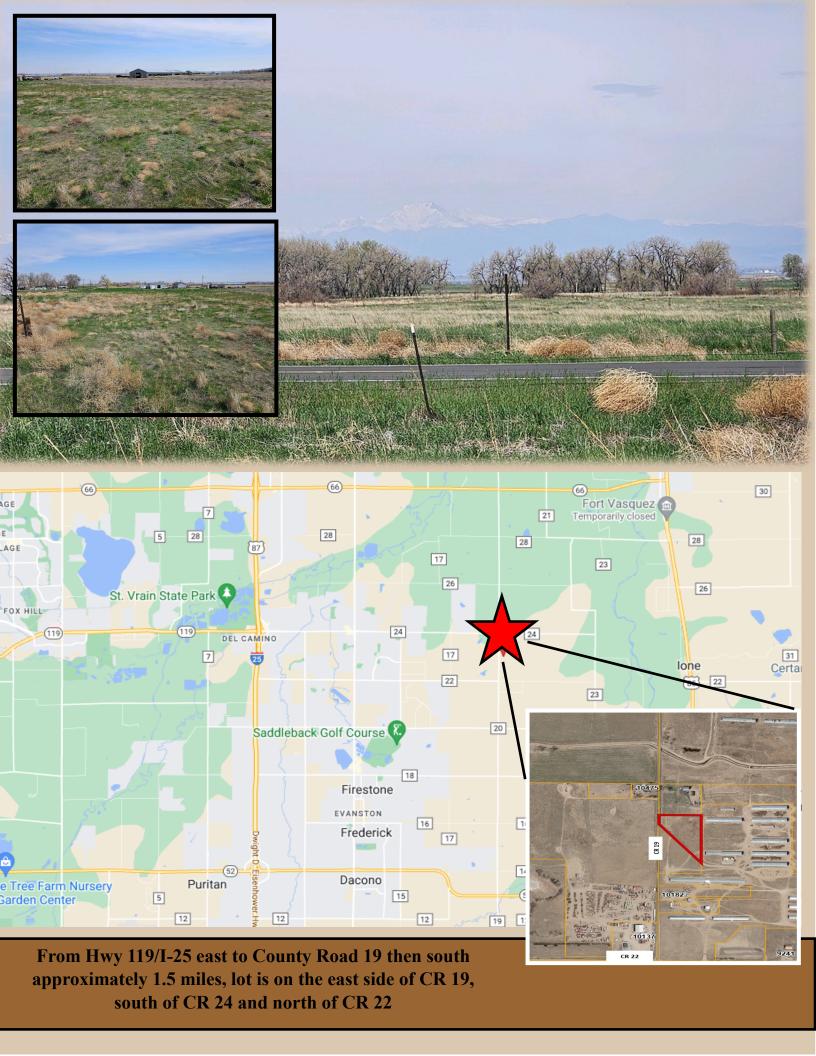

## Lot A - County Road 19

**DESCRIPTION**: This 4-acre lot is ready for a new residential build. Located just east of Firestone and minutes to Interstate 25. Great views to the west and situated on paved County Road 19. This sale includes a Central Weld County Water District budget tap. This parcel is one of the few remaining recorded exemption lots in the area.