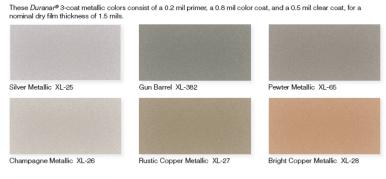

num Composition: - 4mm Composite, PE Core.

**Available Options:** - Cut to length to fit room conditions - Factory cut inside and outside miters - End Caps - Custom sizes - Fire rated Core

Samples are available upon request. CAP Industries and Alucoil® take a different approach to address a growing market trend. Contact one of our helpful staff members at CAP Industries for assistance.



CLC-1 WM Wall Mount

## **Stock Lengths:**

Available in Primed or Pre-finished Kynar colors in 60" lengths

#### **Stock Mica Color Series:**

These Duranar® 2-coat mica colors consist of a 0.2 mil primer and a 0.8 mil color coat, for a nominal dry film thickness of 1.0 mil. Mica flakes are suspended in the color coat – giving the appearance of a metallic finish.



# **Stock Metallic Color Series:**