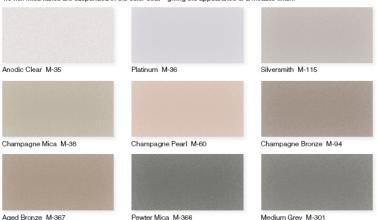

#### **Stock Mica Color Series:**

These Duranar® 2-coat mica colors consist of a 0.2 mil primer and a 0.8 mil color coat, for a nominal dry film thickness of 1.0 mil. Mica flakes are suspended in the color coat – giving the appearance of a metallic finish.