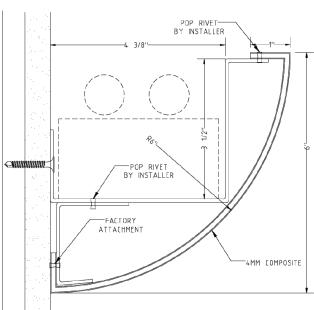

## **Light Cove Description:**

The CAP CLC-1-WM Light Cove is a 6" Radius Aluminum Composite Wall Mount System designed to receive a typical fluorescent double light fixture or LED lighting.

These Light Coves are used for both residential and commercial applications such as Apartments and Condos, Office Buildings, Casinos, School, Airtports, ETC.

Aluminum Composition: - 4mm Composite, PE Core.

**Available Options:** - Cut to length to fit room conditions - Factory cut inside and outside miters - End Caps - Custom sizes - Fire rated Core

Samples are available upon request. CAP Industries and Alucoil® take a different approach to address a growing market trend. Contact one of our helpful staff members at CAP Industries for assistance.

CLC-1 WM Wall Mount