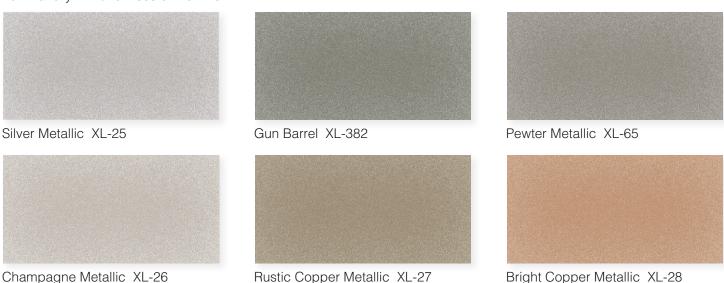

## **Metallic Color XL Series**

These Duranar® 3-coat metallic colors consist of a 0.2 mil primer, a 0.8 mil color coat, and a 0.5 mil clear coat, for a nominal dry film thickness of 1.5 mils.

Mica and Metallic XL Colors are directional in nature therefore proper estimating and installation precautions should be taken to ensure that panels are all installed in the same direction. Directional arrows are printed on panel protective film to aid in this practice.

Due to the reflectivity of these finishes, optical perception of color tone may vary according to the angle from which panels are viewed, reflected light off of other structures, and different angles or planes on which panels are installed on a building elevation.

To ensure color consistency with these finishes, it is highly recommended to order all material required at the same time, be they in single or multiple widths.