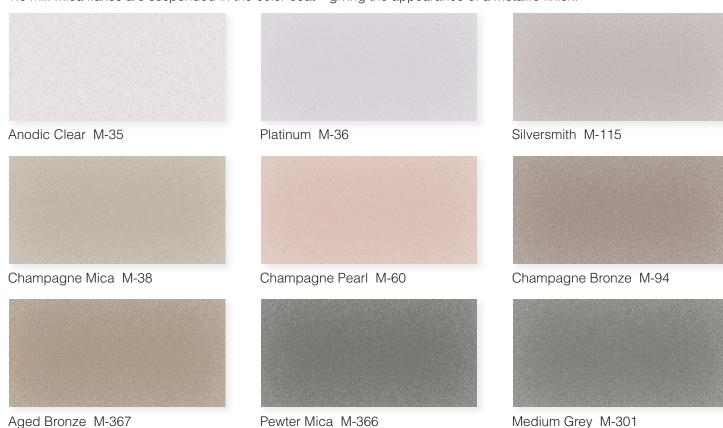

## **Mica Color Series**

These Duranar® 2-coat mica colors consist of a 0.2 mil primer and a 0.8 mil color coat, for a nominal dry film thickness of 1.0 mil. Mica flakes are suspended in the color coat – giving the appearance of a metallic finish.