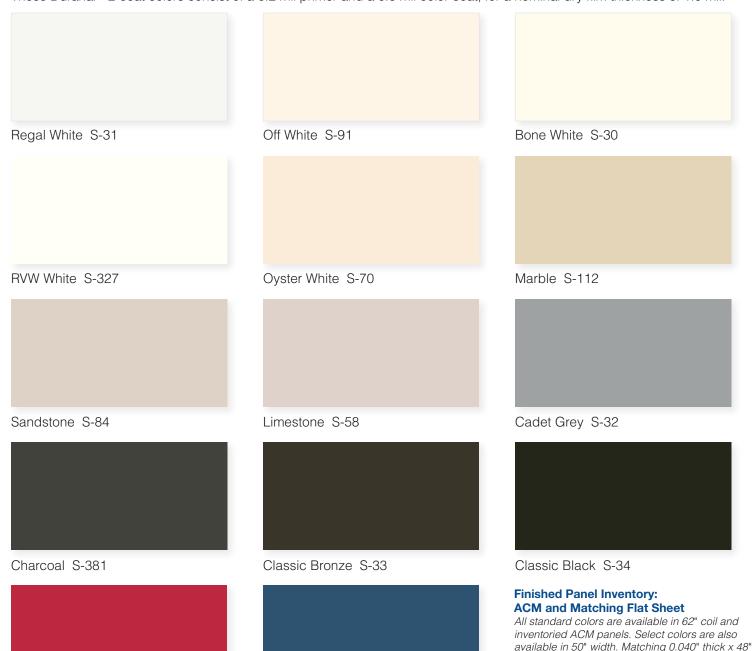

## **Solid Color Series**

These Duranar® 2-coat colors consist of a 0.2 mil primer and a 0.8 mil color coat, for a nominal dry film thickness of 1.0 mil.

Marakesh Red S-48

Deep Sea Blue S-74