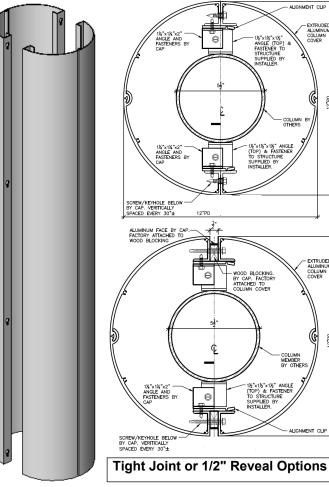

### **Panel Description:**

The CAP Series "HD" Column Cover is available with hairline or 1/2" reveal vertical joint assemblies. 1/8" heavy duty walls of this extruded aluminum 6053 Alloy T5 column cover renders this assembly virtually indestructible.

CAP's Key Slot assembly allows for an easy installation.

These Column Covers are used for both interior and exterior applications for high traffic areas such as Office Buildings, Schools, Airports, Retail Establishments, etc.

This 12" diameter is is available in single heights up to 16' tall. Recessed Top and Base reveals are available from 1" to 6".