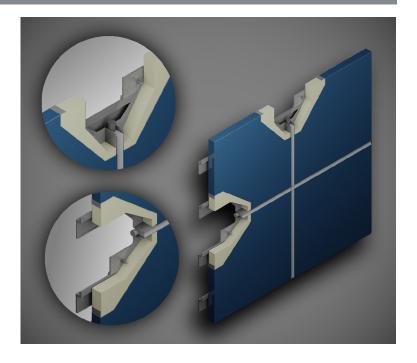

### **Panel Description:**

The Tecpan™ panel is a formed composite utilizing two brake formed pans pressed within one another and fastened to framing or other substrate through the back sheet with clips. Available in various standard or custom configurations in aluminum or stainless steel.

Typically these panels are mounted to the face of a building utilizing a hanging clip with a rod & caulk joint application, or can also be used in place of glass in aluminum glazing / storefront channels. With this option an offset panel is also offered to bring the panel flush with the window mullions. No mechanical fasteners or adhesives are needed.

#### **Panel Composition:**

Our standard 1" panel is made up of an .040 aluminum color face, Extruded Polystyrene core, and a mill/random finished aluminum back pan, which fits into the face pan. This panel offers an R value of 5.20. Add an additional R value of 5.00 per each 1" core thickness.