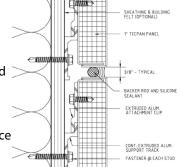

### **Panel Description:**

The Tecpan™ panel is a formed composite utilizing two brake formed pans pressed within one another and fastened to framing or other substrate through the back sheet with clips. Available in various standard or custom configurations in aluminum or stainless steel.

Typically these panels are mounted to the face of a building utilizing a hanging clip with a rod & caulk joint application, or can also be used in place of glass in aluminum glazing / storefront channels. With this option an offset panel is also offered to bring the panel flush with the window mullions. No mechanical fasteners or adhesives are needed.

#### **Panel Composition:**

Our standard 1" panel is made up of an .040 aluminum color face, Extruded Polystyrene core, and a mill/random finished aluminum back pan, which fits into the face pan. This panel offers an R value of 5.20. Add an additional R value of 5.00 per each 1" core thickness.