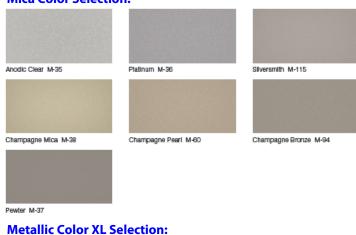

slip lock assembly allows for a quick and easy installation.

Available in various standard or custom configurations and finishes.

These Column Enclosures are for use in interior & exterior applications such as Apartments and Condos, Office Buildings, Casinos, Schools, Airports, Retail Establishments, etc.

Available in sizes from 13" diameter and up and in single heights up to 16'.

## **Solid Color Selection:**





## **Panel Composition:**

Our standard column skins are 4mm with PE core and High Performance Kynar finishes. An optional Fire rated, FR core is also available.

## **Warranty:**

30 year exterior performance finish warranty.

## **Other available Options:**

Top and Base reveals from 1/2" to 6".
1/2" and 1" Vertical and Horizontal reveals.

#### **Mica Color Selection:**





## **Greater Flexibility in providing Custom Colors:**

Samples are available upon request. CAP Industries and Alucoil<sup>®</sup> take a different approach to address a growing market trend. Contact one of our helpful staff members for assistance.



Columbia Architectural Products, Inc.

Manufacturers of Architectural Metal Products

Colors shown are provided by Alucoil® North America