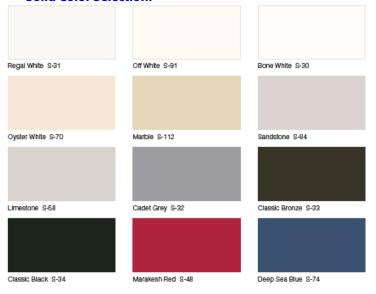

n Cover Interior / Exterior Hairline & Reveal Joints

## **Manufacturer:**

Columbia Architectural Products, Inc. 10722 Tucker Street Beltsville, Maryland 20705

phone: (301) 937-4383 fax: (301) 937-6850

web: www.CapIndustriesInc.com

## **Panel Description:**

Our Series "C" Column Cover offers a hairline or reveal joint assembly featuring Alucoil® aluminum composite. The CAP slip lock assembly allows for a quick and easy installation.

Available in various standard or custom configurations and finishes.

These Column Enclosures are for use in interior & exterior applications such as Apartments and Condos, Office Buildings, Casinos, Schools, Airports, Retail Establishments, etc.

Available in sizes from 13" diameter and up and in single heights up to 16'.

## **Solid Color Selection:**





## **Panel Composition:**

Our standard column skins are 4mm with PE core and High Performance Kynar finishes. An optional Fire rated, FR core is also available.

## **Warranty:**

30 year exterior performance finish warranty.

## **Other available Options:**

Top and Base reveals from 1/2" to 6".
1/2" and 1" Vertical and Horizontal reveals.

#### **Mica Color Selection:**





## **Greater Flexibility in providing Custom Colors:**

Samples are available upon request. CAP Industries and Alucoil<sup>®</sup> take a different approach to address a growing market trend. Contact one of our helpful staff members for assistance.



Columbia Architectural Products, Inc.

Manufacturers of Architectural Metal Products

Colors shown are provided by Alucoil® North America