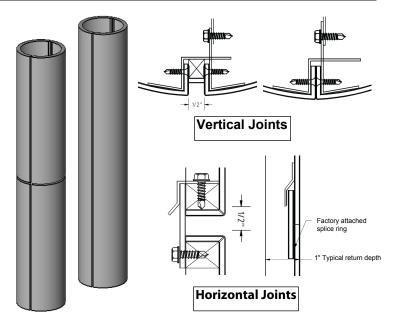

## **Other available Options:**

Top and Base reveals from 1/2" to 6".
1/2" and 1" Vertical and Horizontal reveals.