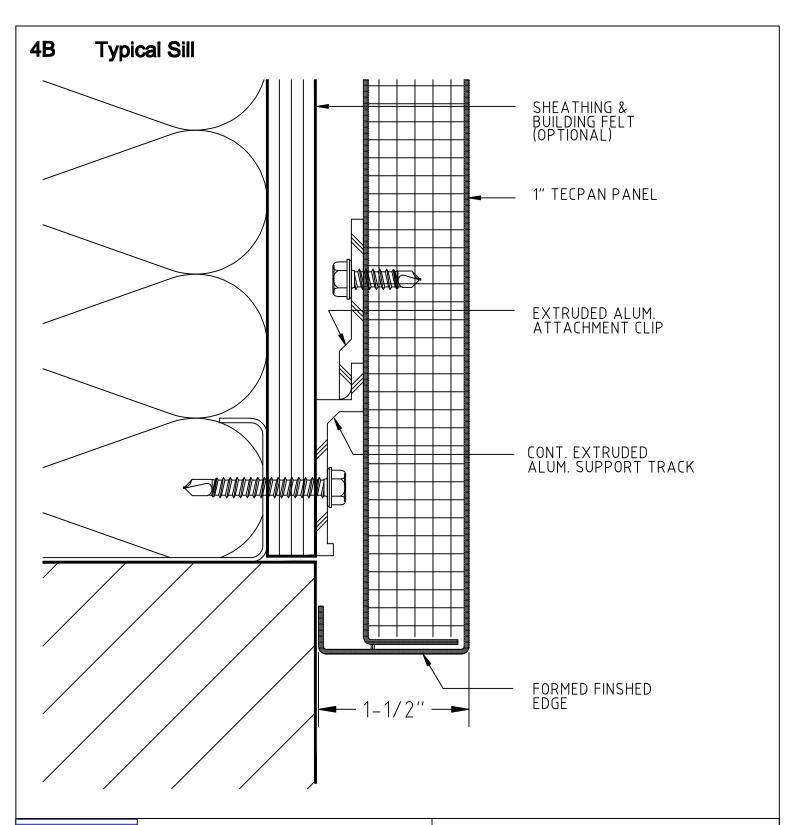

### 4A **Typical Sill**

Columbia Architectural Products, Inc.

10722 Tucker Street Beltsville, MD 20705 Tel: 301-937-4383

10722 Tucker Street Beltsville, MD 20705 Tel: 301-937-4383

10722 Tucker Street Beltsville, MD 20705 Tel: 301-937-4383