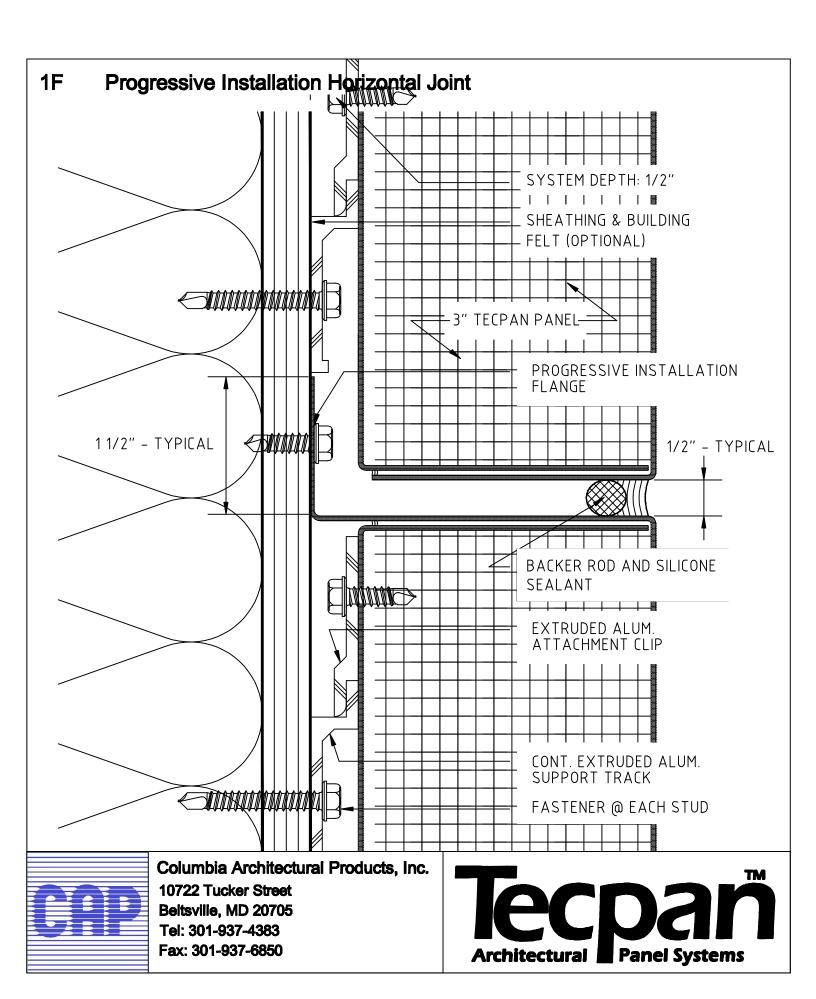

10722 Tucker Street Beltsville, MD 20705 Tel: 301-937-4383



### 1C Typical Horizontal Reveal joint





Columbia Architectural Products, Inc.

10722 Tucker Street Beltsville, MD 20705 Tel: 301-937-4383







10722 Tucker Street Beltsville, MD 20705 Tel: 301-937-4383



## **Typical Hat Panel Joint** 1E PANEL THICKNESS VARIES SHEATHING & BUILDING FELT (OPTIONAL) FORMED FLANGE EDGE 1/2" JOINT 1" TECPAN PANEL BACKER ROD AND SILICONE SEALANT



Columbia Architectural Products, Inc.

10722 Tucker Street Beltsville, MD 20705 Tel: 301-937-4383









10722 Tucker Street Beltsville, MD 20705 Tel: 301-937-4383



# 2B **Typical Outside Corner** SHEATHING & BUILDING FELT (OPTIONAL) 1" TECPAN PANEL EXTRUDED ALUM. ATTACHMENT CLIP CONT. EXTRUDED ALUM. SUPPORT TRACK CONT. ALUMINUM BACK UP ANGLE FORMED MITER EDGE



Columbia Architectural Products, Inc.

10722 Tucker Street Beltsville, MD 20705 Tel: 301-937-4383







10722 Tucker Street Beltsville, MD 20705 Tel: 301-937-4383 Fax: 301-937-6850







10722 Tucker Street Beltsville, MD 20705 Tel: 301-937-4383 Fax: 301-937-6850 Tecpan

Architectural Panel Systems

#### **3A Typical Inside Corner**





Columbia Architectural Products, Inc.

10722 Tucker Street Beltsville, MD 20705 Tel: 301-937-4383



#### 3B **Typical Inside Corner**





Columbia Architectural Products, Inc.

10722 Tuck