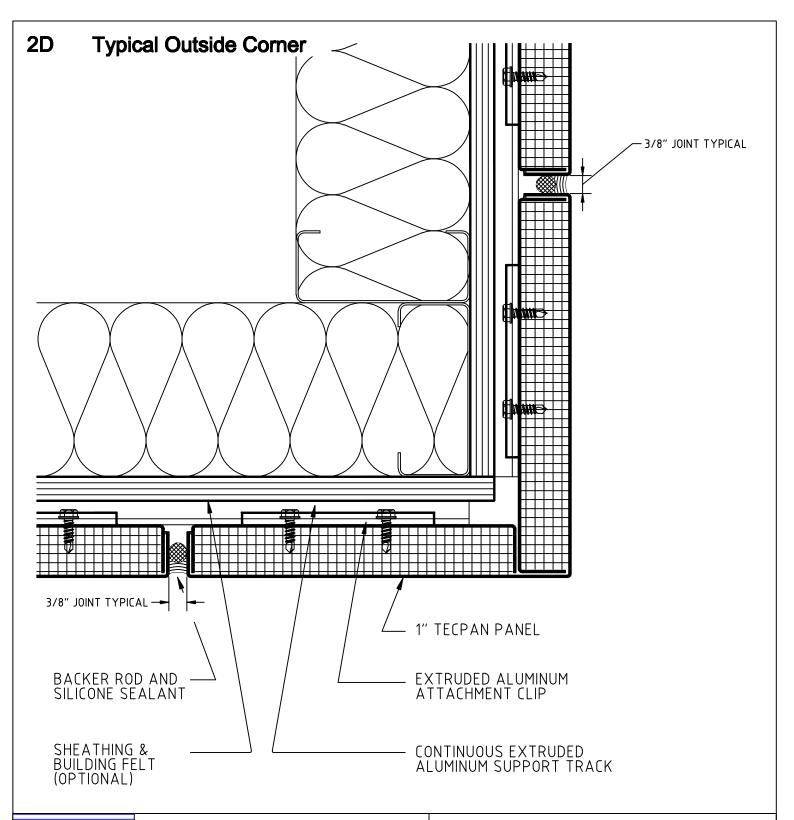

10722 Tucker Street Beltsville, MD 20705 Tel: 301-937-4383



## **Typical Hat Panel Joint** 1E PANEL THICKNESS VARIES SHEATHING & BUILDING FELT (OPTIONAL) FORMED FLANGE EDGE 1/2" JOINT 1" TECPAN PANEL BACKER ROD AND SILICONE SEALANT



Columbia Architectural Products, Inc.

10722 Tucker Street Beltsville, MD 20705 Tel: 301-937-4383









10722 Tucker Street Beltsville, MD 20705 Tel: 301-937-4383



# 2B **Typical Outside Corner** SHEATHING & BUILDING FELT (OPTIONAL) 1" TECPAN PANEL EXTRUDED ALUM. ATTACHMENT CLIP CONT. EXTRUDED ALUM. SUPPORT TRACK CONT. ALUMINUM BACK UP ANGLE FORMED MITER EDGE



Columbia Architectural Products, Inc.

10722 Tucker Street Beltsville, MD 20705 Tel: 301-937-4383







10722 Tucker Street Beltsville, MD 20705 Tel: 301-937-4383 Fax: 301-937-6850







10722 Tucker Street Beltsville, MD 20705 Tel: 301-937-4383 Fax: 301-937-6850 Tecpan

Architectural Panel Systems

#### **3A Typical Inside Corner**





Columbia Architectural Products, Inc.

10722 Tucker Street Beltsville, MD 20705 Tel: 301-937-4383



#### 3B **Typical Inside Corner**





Columbia Architectural Products, Inc.

10722 Tucker Street Beltsville, MD 20705 Tel: 301-937-4383



### 4A **Typical Sill**





Columbia Architectural Products, Inc.

10722 Tucker Street Beltsville, MD 20705 Tel: 301-937-4383







10722 Tucker Street Beltsville, MD 20705 Tel: 301-937-4383







10722 Tucker Street Beltsville, MD 20705 Tel: 301-937-4383







10722 Tucker Street Beltsville, MD 20705 Tel: 301-937-4383







10722 Tucker Street Beltsville, MD 20705 Tel: 301-937-4383



## **6A