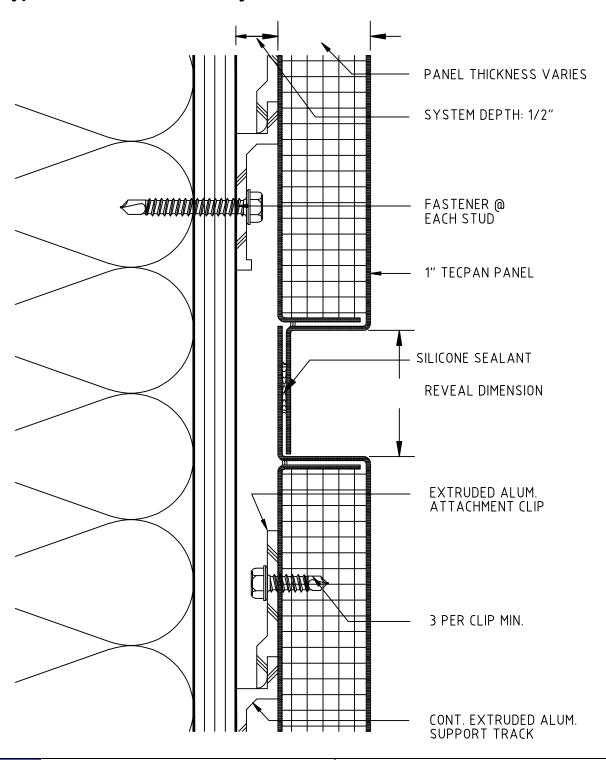

### 1C Typical Horizontal Reveal joint

Columbia Architectural Products, Inc.

10722 Tucker Street Beltsville, MD 20705 Tel: 301-937-4383

10722 Tucker Street Beltsville, MD 20705 Tel: 301-937-4383