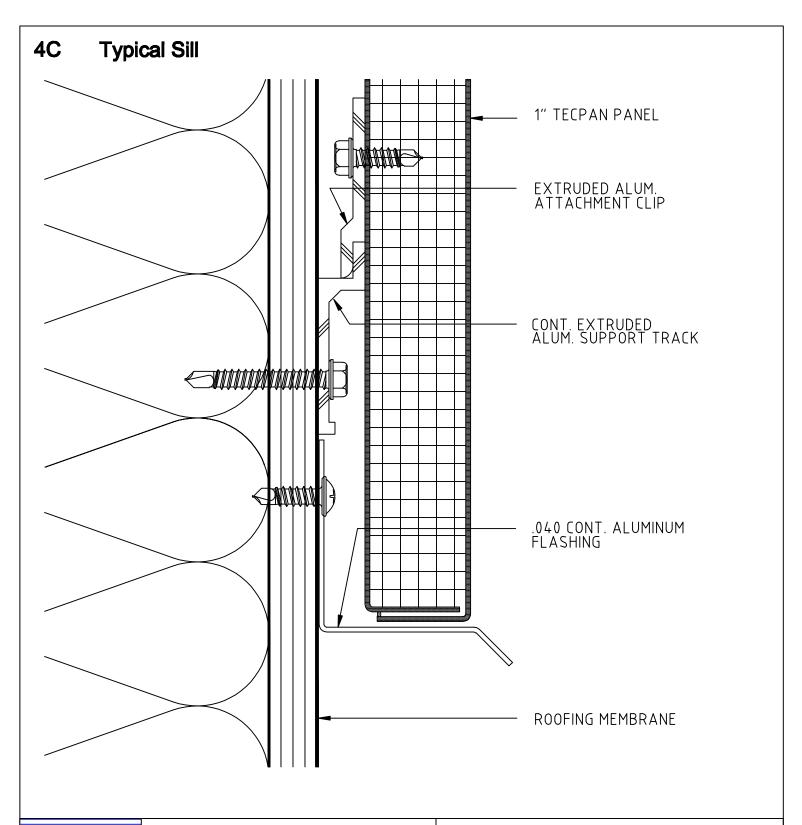

### 4A **Typical Sill**

Columbia Architectural Products, Inc.

10722 Tucker Street Beltsville, MD 20705 Tel: 301-937-4383

10722 Tucker Street Beltsville, MD 20705 Tel: 301-937-4383

10722 Tucker Street Beltsville, MD 20705 Tel: 301-937-4383