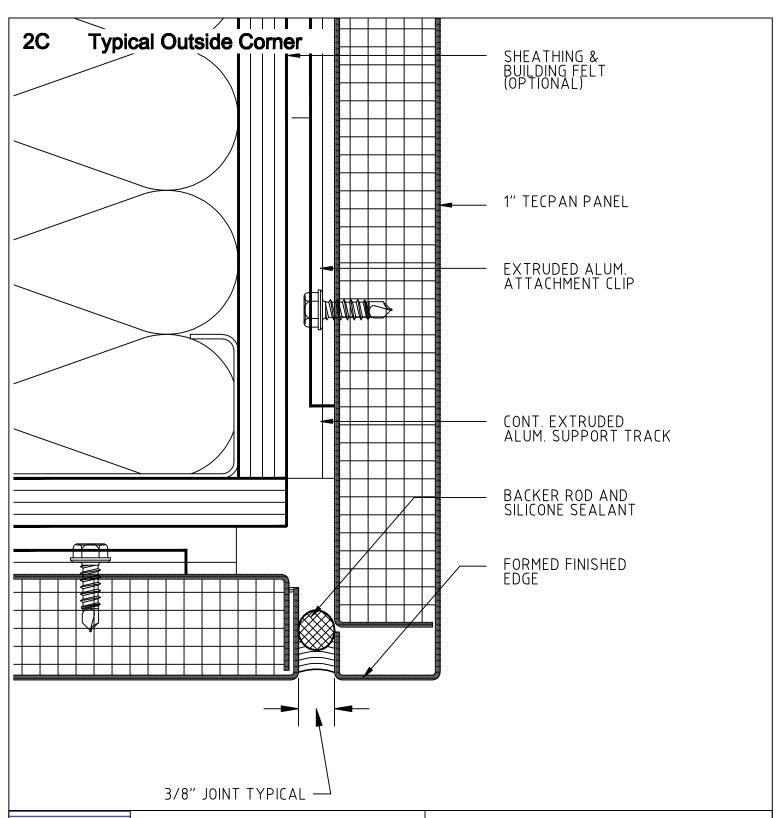

itectural Products, Inc.

10722 Tucker Street Beltsville, MD 20705 Tel: 301-937-4383







10722 Tucker Street Beltsville, MD 20705 Tel: 301-937-4383



## **Typical Hat Panel Joint** 1E PANEL THICKNESS VARIES SHEATHING & BUILDING FELT (OPTIONAL) FORMED FLANGE EDGE 1/2" JOINT 1" TECPAN PANEL BACKER ROD AND SILICONE SEALANT



Columbia Architectural Products, Inc.

10722 Tucker Street Beltsville, MD 20705 Tel: 301-937-4383









10722 Tucker Street Beltsville, MD 20705 Tel: 301-937-4383



# 2B **Typical Outside Corner** SHEATHING & BUILDING FELT (OPTIONAL) 1" TECPAN PANEL EXTRUDED ALUM. ATTACHMENT CLIP CONT. EXTRUDED ALUM. SUPPORT TRACK CONT. ALUMINUM BACK UP ANGLE FORMED MITER EDGE



Columbia Architectural Products, Inc.

10722 Tucker Street Beltsville, MD 20705 Tel: 301-937-4383







10722 Tucker Street Beltsville, MD 20705 Tel: 301-937-4383 Fax: 301-937-6850







10722 Tucker Street Beltsville, MD 20705 Tel: 301-937-4383 Fax: 301-937-6850 Tecpan

Architectural Panel Systems

#### **3A Typical Inside Corner**





Columbia Architectural Products, Inc.

10722 Tucker Street Beltsville, MD 20705 Tel: 301-937-4383



#### 3B **Typical Inside Corner**





Columbia Architectural Products, Inc.

10722 Tucker Street Beltsville, MD 20705 Tel: 301-937-4383



### 4A **Typical Sill**





Columbia Architectural Products, Inc.

10722 Tucker Street Beltsville, MD 20705 Tel: 301-937-4383







10722 Tucker Street Beltsville, MD 20705 Tel: 301-937-4383







10722 Tucker Street Beltsville, MD 20705 Tel: 301-937-4383







10722 Tucker Street Beltsville, MD 20705 Tel: 301-93