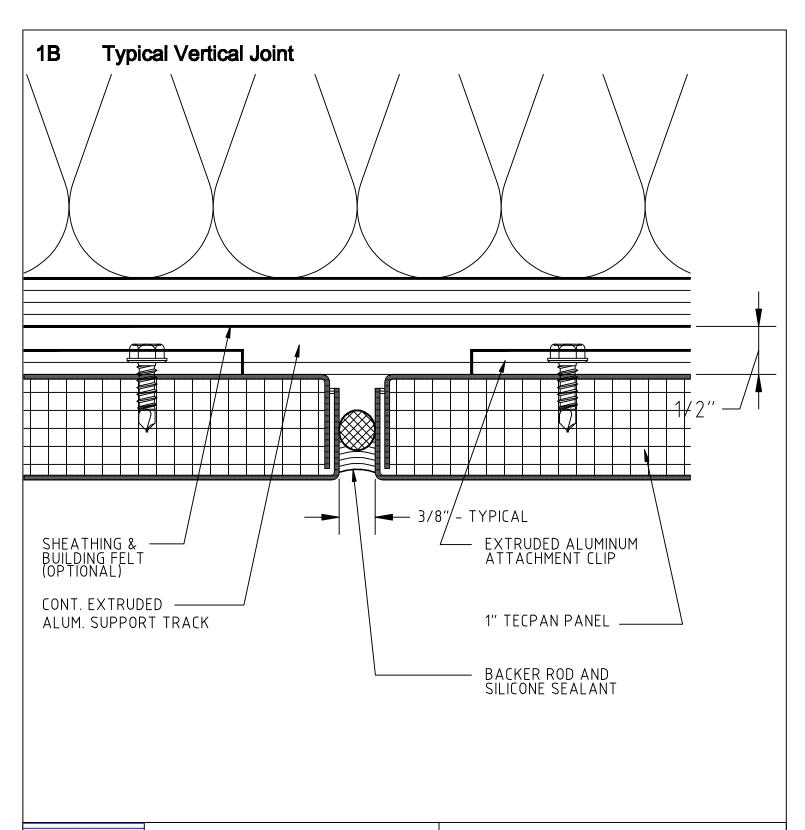

10722 Tucker Street Beltsville, MD 20705 Tel: 301-937-4383



### 1C Typical Horizontal Reveal joint





Columbia Architectural Products, Inc.

10722 Tucker Street Beltsville, MD 20705 Tel: 301-937-4383







10722 Tucker Street Beltsville, MD 20705 Tel: 301-937-4383



## **Typical Hat Panel Joint** 1E PANEL THICKNESS VARIES SHEATHING & BUILDING FELT (OPTIONAL) FORMED FLANGE EDGE 1/2" JOINT 1" TECPAN PANEL BACKER ROD AND SILICONE SEALANT



Columbia Architectural Products, Inc.

10722 Tucker Street Beltsville, MD 20705 Tel: 301-937-4383









10722 Tucker Street Beltsville, MD 20705 Tel: 301-937-4383



# 2B **Typical Outside Corner** SHEATHING & BUILDING FELT (OPTIONAL) 1" TECPAN PANEL EXTRUDED ALUM. ATTACHMENT CLIP CONT. EXTRUDED ALUM. SUPPORT TRACK CONT. ALUMINUM BACK UP ANGLE