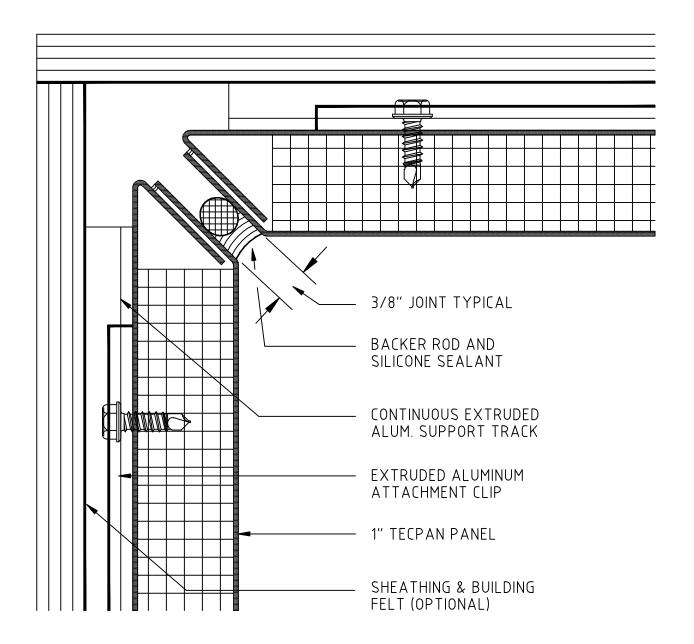

#### **3A Typical Inside Corner**

Columbia Architectural Products, Inc.

10722 Tucker Street Beltsville, MD 20705 Tel: 301-937-4383