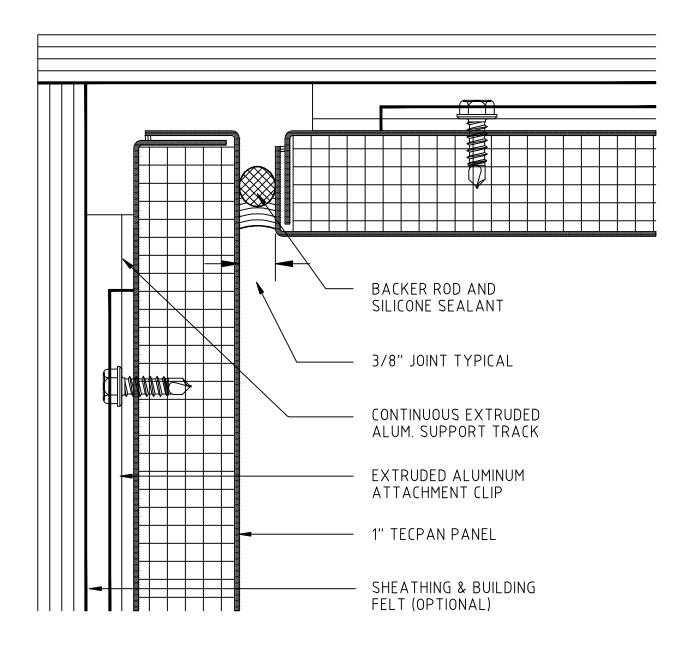

#### 3B **Typical Inside Corner**

Columbia Architectural Products, Inc.

10722 Tucker Street Beltsville, MD 20705 Tel: 301-937-4383