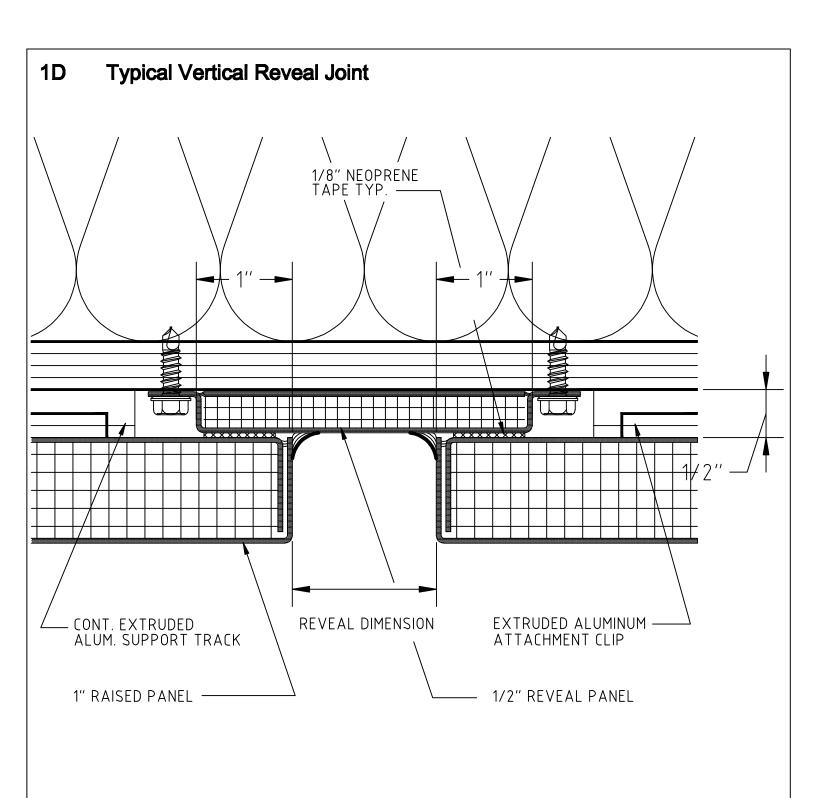

10722 Tucker Street Beltsville, MD 20705 Tel: 301-937-4383



### 1C Typical Horizontal Reveal joint





Columbia Architectural Products, Inc.

10722 Tucker Street Beltsville, MD 20705 Tel: 301-937-4383







10722 Tucker Street Beltsville, MD 20705 Tel: 301-937-4383



## **Typical Hat Panel Joint** 1E PANEL THICKNESS VARIES SHEATHING & BUILDING FELT (OPTIONAL) FORMED FLANGE EDGE 1/2" JOINT 1" TECPAN PANEL BACKER ROD AND SILICONE SEALANT



Columbia Architectural Products, Inc.

10722 Tucker Street Beltsville, MD 20705 Tel: 301-937-4383









10722 Tucker Street Beltsville, MD 20705 Tel: 301-937-4383



# 2B **Typical Outside Corner** SHEATHING & BUILDING FELT (OPTIONAL) 1" TECPAN PANEL EXTRUDED ALUM. ATTACHMENT CLIP CONT. EXTRUDED ALUM. SUPPORT TRACK CONT. ALUMINUM BACK UP ANGLE FORMED MITER EDGE



Columbia Architectural Products, Inc.

10722 Tucker Street Beltsville, MD 20705 Tel: 301-937-4383







10722 Tucker Street Beltsville, MD 20705 Tel: 301-937-4383 Fax: 301-937-6850