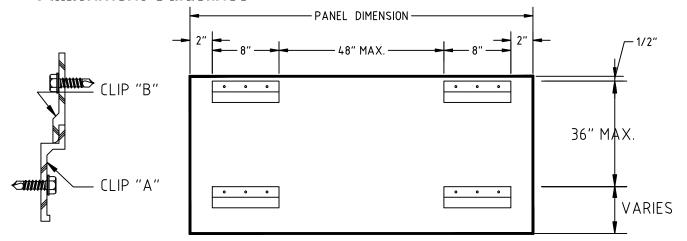

#### 8 **Attachment Guidelines**

### CLIP "A"

- EXTRUSION IS FURNISHED IN LENGTHS OF 120", TO BE CUT TO LENGTH OR PREDRILLED (IF REQ'D) BY INSTALLER
- CONTINUOUS HORIZONTAL ATTACHMENT TO FRAMING MEMBERS. OR WALL SURFACE.
- FASTEN TO EACH FRAMING MEMBER 16" TO 24" ON CENTER TYPICALLY
- SPACING SHOULD BE MAXIMUM 48" O.C. VERTICALLY: PANELS WITH PLYWOOD CORE REQUIRE CLOSER CLIP SPACING (36" MAX) TO PREVENT PANEL BOW

### CLIP "B"

- EXTRUSION IS FURNISHED IN LENGTHS OF 8" (PRE-PUNCHED) FOR FASTENERS.
- ATTACHED TO BACK OF PANEL IN 8" LENGTHS.
- MINIMUM OF 3 FASTENERS PER CLIP (NO. 12 X 3/4" HWH S/S).
- A MINIMUM OF 4 CLIPS PER PANEL IS REQUIRED. SPACING SHOULD BE MAXIMUM 48" O.C. VERTICALLY AND HORIZONTALLY: VERTICAL SPACING FOR PANELS WITH PLYWOOD CORE TO BE MAXIMUM 36" O.C. AS REQUIRED FOR CLIP "A".
- EXAMPLE: A PANEL WITH FOAM CORE 4' HIGH X 8' WIDE WOULD REQUIRE 2 ROWS OF 3 CLIPS; A PANEL 8' HIGH X 4' WIDE WOULD REQUIRE 3 ROWS OF 2 CLIPS EACH.