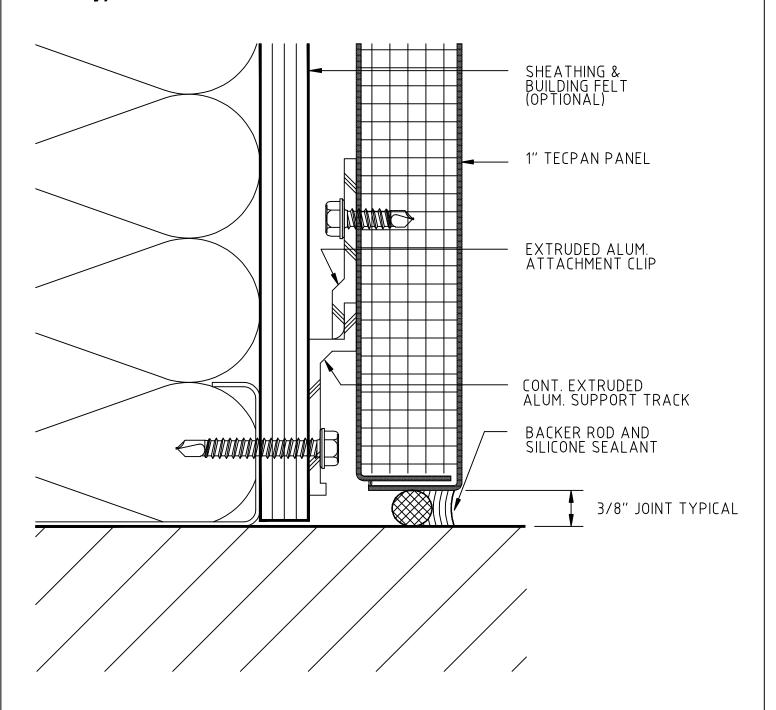

### 4A **Typical Sill**

Columbia Architectural Products, Inc.

10722 Tucker Street Beltsville, MD 20705 Tel: 301-937-4383

10722 Tucker Street Beltsville, MD 20705 Tel: 301-937-4383

10722 Tucker Street Beltsville, MD 20705 Tel: 301-937-4383