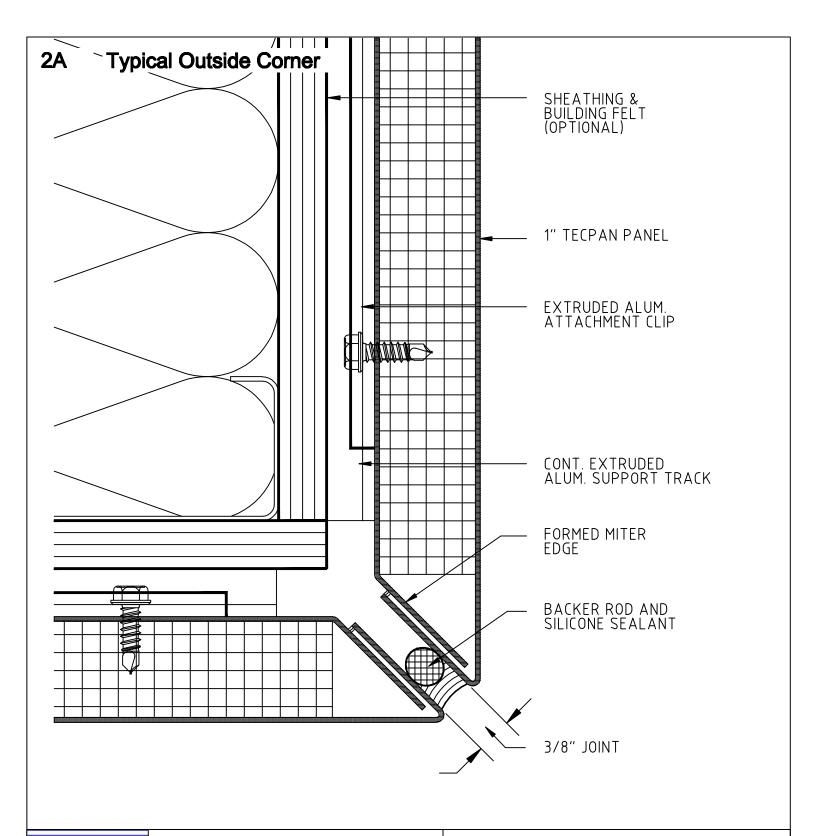

# 2B **Typical Outside Corner** SHEATHING & BUILDING FELT (OPTIONAL) 1" TECPAN PANEL EXTRUDED ALUM. ATTACHMENT CLIP CONT. EXTRUDED ALUM. SUPPORT TRACK CONT. ALUMINUM BACK UP ANGLE FORMED MITER EDGE

Columbia Architectural Products, Inc.