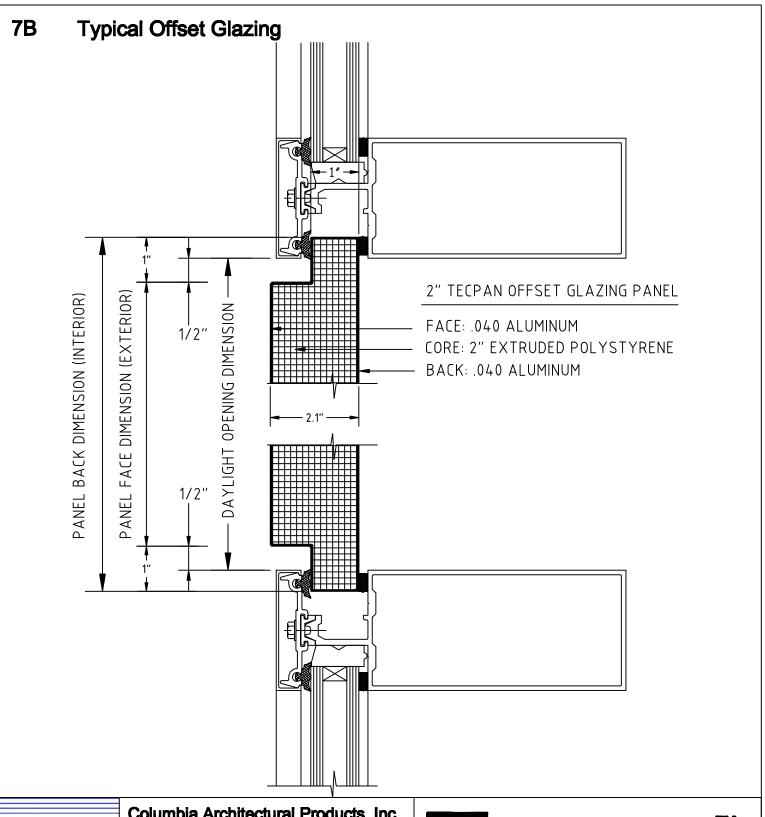

## 7C **Typical Glazing** 1" TECPAN INFILL PANEL FACE: .040 ALUMINUM DAYLIGHT OPENING DIMENSION CORE: 1" EXTRUDED POLYSTYRENE BACK: .040 ALUMINUM PANEL DIMENSION 3/4"

Columbia Architectural Products, Inc.