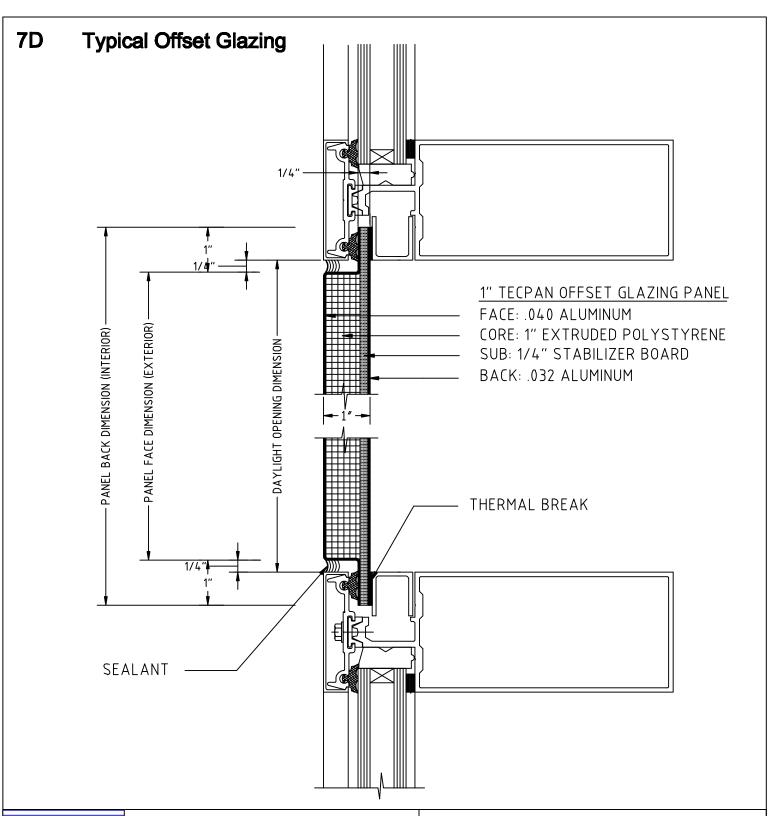

## 7C **Typical Glazing** 1" TECPAN INFILL PANEL FACE: .040 ALUMINUM DAYLIGHT OPENING DIMENSION CORE: 1" EXTRUDED POLYSTYRENE BACK: .040 ALUMINUM PANEL DIMENSION 3/4"

Columbia Architectural Products, Inc.