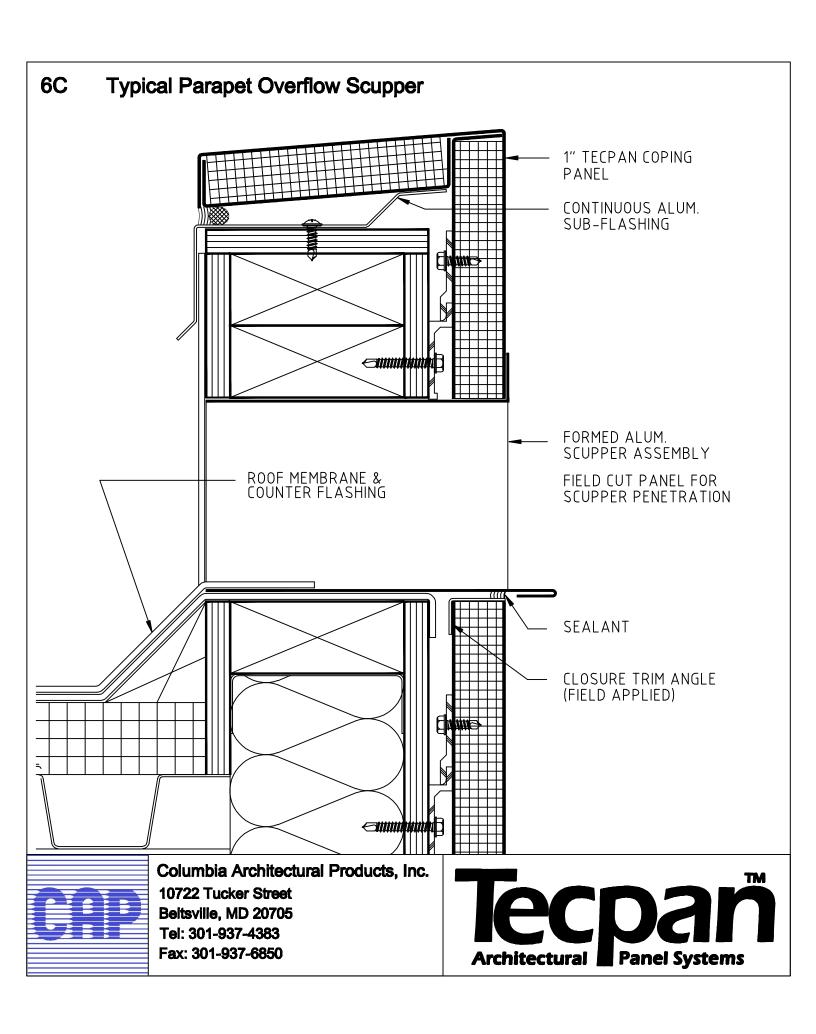

301-937-4383







10722 Tucker Street Beltsville, MD 20705 Tel: 301-937-4383







10722 Tucker Street Beltsville, MD 20705 Tel: 301-937-4383



## **6A Typical Coping** CONT. CAP FLASHING ALUMINUM CLIP ANGLE EXTRUDED ALUM. ATTACHMENT CLIP CONT. EXTRUDED ALUM. SUPPORT TRACK **ROOF MEMBRANE** SHEATHING AND **BUILDING FELT** Columbia Architectural Products, Inc. 10722 Tucker Street



10722 Tucker Street Beltsville, MD 20705 Tel: 301-937-4383 Fax: 301-937-6850



## 6B **Typical Coping** 1" TECPAN COPING PANEL CONTINUOUS ALUM. SUB-FLASHING EXTRUDED ALUM. ATTACHMENT CLIP CONT. EXTRUDED ALUM. SUPPORT TRACK ROOF MEMBRANE SHEATHING AND **BUILDING FELT** Columbia Architectural Products, Inc. 10722 Tucker Street



10722 Tucker Street Beltsville, MD 20705 Tel: 301-937-4383 Fax: 301-937-6850





### 6D **Typical Coping** 1" TECPAN COPING PANEL CONTINUOUS ALUM. SUB-FLASHING EXTRUDED ALUM. ATTACHMENT CLIP CONT. EXTRUDED ALUM. SUPPORT TRACK ROOF MEMBRANE SHEATHING AND **BUILDING FELT** Columbia Architectural Products, Inc. 10722 Tucker Street

Beltsville, MD 20705 Tel: 301-937-4383







10722 Tucker Street Beltsville, MD 20705 Tel: 301-937-4383







10722 Tucker Street Beltsville, MD 20705 Tel: 301-937-4383



## 7C **Typical Glazing** 1" TECPAN INFILL PANEL FACE: .040 ALUMINUM DAYLIGHT OPENING DIMENSION CORE: 1" EXTRUDED POLYSTYRENE BACK: .040 ALUMINUM PANEL DIMENSION 3/4"



Columbia Architectural Products, Inc.

10722 Tucker Street Beltsville, MD 20705 Tel: 301-937-4383 Fax: 301-937-6850 TEC Dan Architectural Panel Systems





10722 Tucker Street Beltsville, MD 20705 Tel: 3