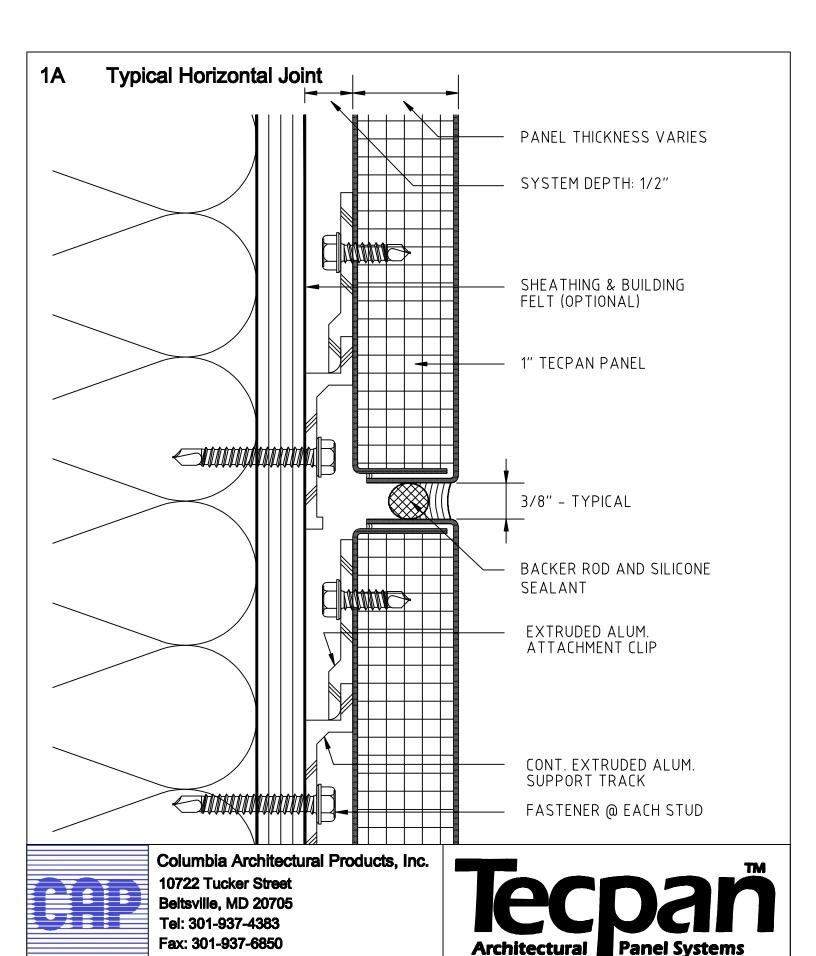

10722 Tucker Street Beltsville, MD 20705 Tel: 301-937-4383



### 1C Typical Horizontal Reveal joint





Columbia Architectural Products, Inc.

10722 Tucker Street Beltsville, MD 20705 Tel: 301-937-4383







10722 Tucker Street Beltsville, MD 20705 Tel: 301-937-4383



## **Typical Hat Panel Joint** 1E PANEL THICKNESS VARIES SHEATHING & BUILDING FELT (OPTIONAL) FORMED FLANGE EDGE 1/2" JOINT 1" TECPAN PANEL BACKER ROD AND SILICONE SEALANT



Columbia Architectural Products, Inc.

10722 Tucker Street Beltsville, MD 20705 Tel: 301-937-4383









10722 Tucker Street Beltsville, MD 20705 Tel: 301-937-4383



# 2B **Typical Outside Corner** SHEATHING & BUILDING FELT (OPTIONAL) 1" TECPAN PANEL EXTRUDED ALUM. ATTACHMENT CLIP CONT. EXTRUDED ALUM. SUPPORT TRACK CONT. ALUMINUM BACK UP ANG