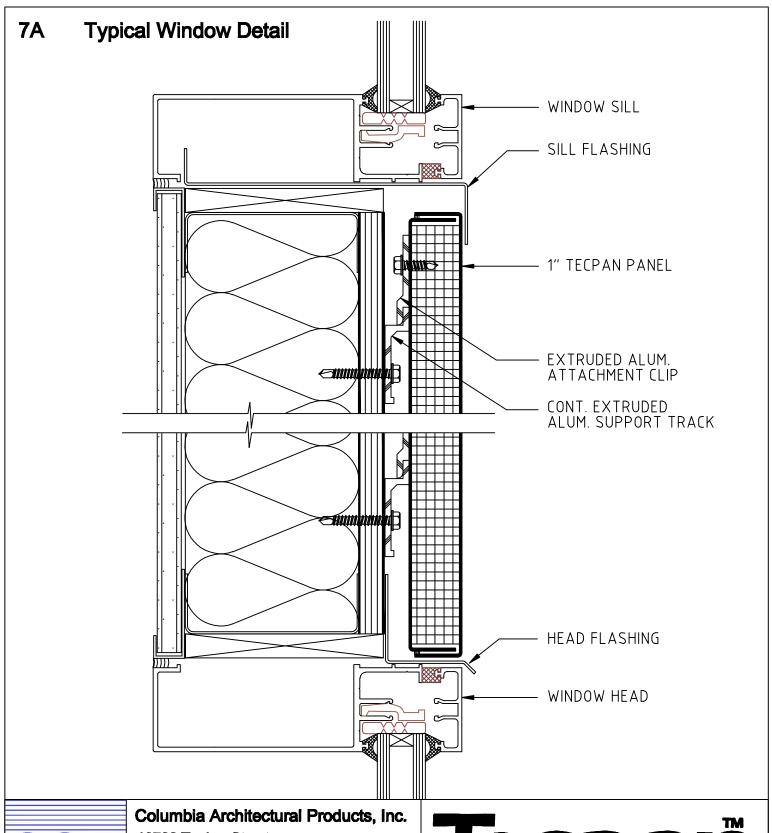

### 4A **Typical Sill**

Columbia Architectural Products, Inc.

10722 Tucker Street Beltsville, MD 20705 Tel: 301-937-4383

10722 Tucker Street Beltsville, MD 20705 Tel: 301-937-4383

10722 Tucker Street Beltsville, MD 20705 Tel: 301-937-4383