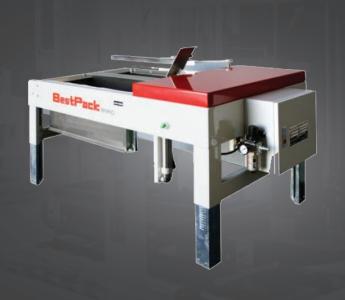

#### MANUAL BOTTOM FLAP FOLDER PACKING STATION

The BestPack™ MBF is a bottom flap folder and packing station that closes the bottom flaps and holds the carton in position while the operator fills the carton. The operator then pushes the carton to the next station. The MBF is a great addition to BestPack's flagship carton sealers and provides a total packing line solution.

### STANDARD FEATURES

- Heavy Duty 2mm CNC Cut and Welded Frame Including Upper Welded Legs
- Air Micro Switch Activates Bottom Flap Folders
- Uses Heavy Duty SMC Oil-less Cushioned Air-cylinders
- MPBF is Left Justified
- Adjustable Bed Height 20.5" 30.0"
- Tool Kit with Manual

### **OPTIONS**

- Right Justified
- Food Grade 304 Stainless Steel

WWW.BESTPACK.COM VERSION 4.2 0921