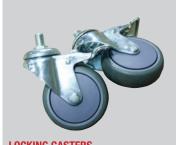

#### **LOCKING CASTERS**

The heavy duty locking casters allow the carton sealer quick and easy mobility to other locations.