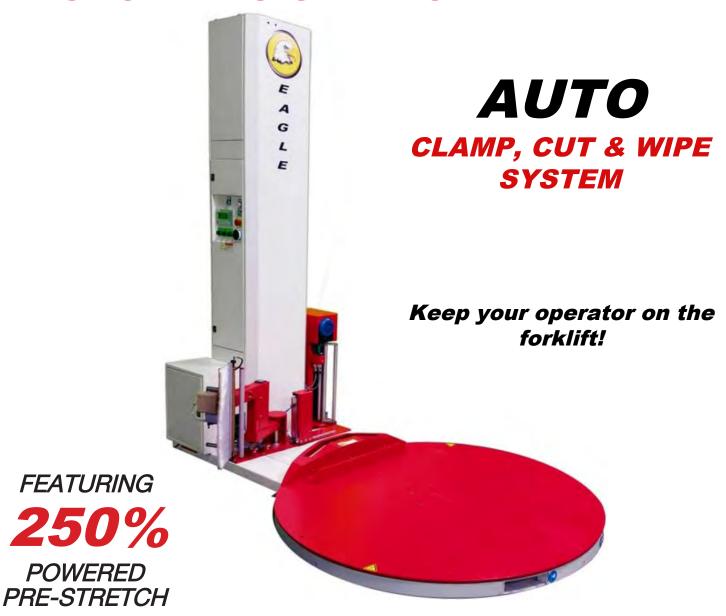

# EAGLE 2000F AUTOMATIC STRETCH WRAPPER

ALL MACHINES AND PARTS STOCKED IN AKRON, OHIO

### **Standard Features**

- Automatic or manual operation
- Simplified control panel for easy operation
- ALHS (Auto Load-Height Sensor) photo eye
- 250% Powered pre-stretch / 20" film carriage
- Soft start/stop turntable
- 3 Wireless key fobs for operation
- (Optional) Pull-lanyard

# **Specifications**

- 65" diameter / 10mm thick turntable
- 87" max wrap height
- 0 12 RPM turntable speed
- Schneider Electric variable frequency drives
- Automatic clamp, cut, and wipe system
- Heated film sealing press

Power requirement: 110VAC / 60Hz Air pressure required: 80psi Max. load: 5,000lbs Machine weight: 1,640lbs

\* 3-year parts warranty \*

(unlimited cycles)

**Automatic Film Cut and Wipe Arm** 

**Film Carriage Assembly** 