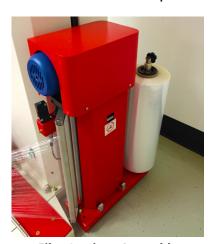

### **Standard Features**

- Automatic or manual operation
- Simplified control panel for easy operation
- ALHS (Auto Load-Height Sensor) photo eye
- 250% Powered pre-stretch / 20" film carriage
- Soft start/stop turntable
- 3 Wireless key fobs for operation
- (Optional) Pull-lanyard

# **Specifications**

- 65" diameter / 10mm thick turntable
- 87" max wrap height
- 0 12 RPM turntable speed
- Schneider Electric variable frequency drives
- Automatic clamp, cut, and wipe system
- Heated film sealing press

Power requirement: 110VAC / 60Hz Air pressure required: 80psi Max. load: 5,000lbs Machine weight: 1,640lbs

\* 3-year parts warranty \*

(unlimited cycles)

**Automatic Film Cut and Wipe Arm** 

**Film Carriage Assembly** 