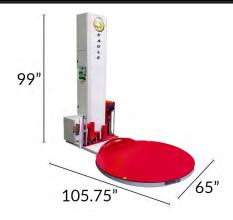

(330) 253-5805

### **Standard Features**

- Automatic or manual operation
- Simplified control panel for easy operation
- ALHS (Auto Load-Height Sensor) photo eye
- 250% Powered pre-stretch / 20" film carriage
- Soft start/stop turntable
- 3 Wireless key fobs for operation
- (Optional) Pull-lanyard

# **Specifications**

- 65" diameter / 10mm thick turntable
- 87" max wrap height
- 0 12 RPM turntable speed
- Schneider Electric variable frequency drives
- Automatic clamp, cut, and wipe system
- Heated film sealing press

Power requirement: 110VAC / 60Hz Air pressure required: 80psi Max. load: 5,000lbs Machine weight: 1,640lbs

\* 3-year parts warranty \*

(unlimited cycles)



**Automatic Film Cut and Wipe Arm** 







**Film Carriage Assembly** 



**Control Panel** 

# **Dimensions**