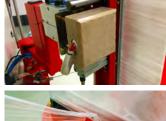

Power requirement: 110VAC / 60Hz Air pressure required: 80psi Max. load: 5,000lbs Machine weight: 1,640lbs

\* 3-year parts warranty \*

(unlimited cycles)

**Automatic Film Cut and Wipe Arm** 

**Film Carriage Assembly** 