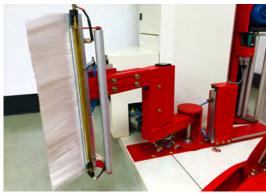

Power requirement: 110VAC / 60Hz Air pressure required: 80psi Max. load: 5,000lbs Machine weight: 1,640lbs

\* 3-year parts warranty \*

(unlimited cycles)

**Automatic Film Cut and Wipe Arm** 

**Film Carriage Assembly** 