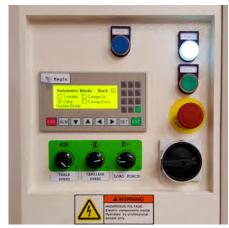

OH 44311 | Phone: (330) 253-5800 | Fax: (330) 253-5805

### **Standard Features**

- Automatic or manual operation
- Simplified control panel for easy operation
- ALHS (Auto Load-Height Sensor) photo eye
- 250% Powered pre-stretch / 20" film carriage
- Soft start/stop turntable
- 3 Wireless key fobs for operation
- (Optional) Pull-lanyard

# **Specifications**

- 65" diameter / 10mm thick turntable
- 87" max wrap height
- 0 12 RPM turntable speed
- Schneider Electric variable frequency drives
- Automatic clamp, cut, and wipe system
- Heated film sealing press

Power requirement: 110VAC / 60Hz Air pressure required: 80psi Max. load: 5,000lbs Machine weight: 1,640lbs

\* 3-year parts warranty \*

(unlimited cycles)



**Automatic Film Cut and Wipe Arm** 







**Film Carriage Assembly** 



**Control Panel** 

# **Dimensions**