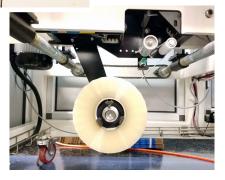

#### **Standard Features**

- Tape head adjustable for 2" or 3" tape using the same head
- Fully automatic case folding and sealing
- Up to 12 cases per minute working speed
- Easy to use 7" color touch screen
- Fully enclosed machine with safety access doors
- Low case warning sensor and broken tape warning alarm
- Fast and simple case adjustment with step by step machine guide on case adjustment
- Heavy duty steel frame construction

#### Dimensions

Eagle T20CF

**Control Screen** 

**Carton Height** Indicator

**Suction Cups** 

Tape Head

BERRAN INDUSTRIAL GROUP, INC. 570 Wolf Ledges Parkway Akron, Ohio 44311 Phone: (330) 253-5800 Fax: (330) 253-5805 Online at www.Berran.com