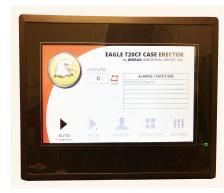

#### **Standard Features**

- Tape head adjustable for 2" or 3" tape using the same head
- Fully automatic case folding and sealing
- Up to 12 cases per minute working speed
- Easy to use 7" color touch screen
- Fully enclosed machine with safety access doors
- Low case warning sensor and broken tape warning alarm
- Fast and simple case adjustment with step by step machine guide on case adjustment
- Heavy duty steel frame construction