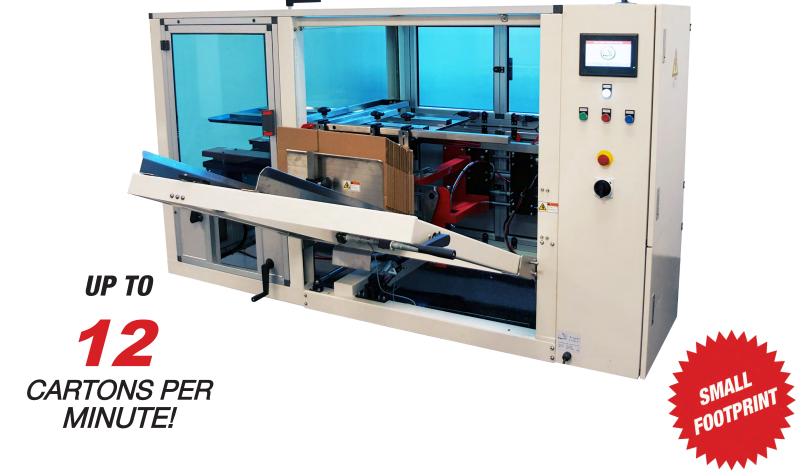

# EAGLE T20CF CARTON ERECTOR

Conting with M

**ALL MACHINES AND PARTS STOCKED IN AKRON, OHIO** 

#### **Standard Features**

- Tape head adjustable for 2" or 3" tape using the same head
- Fully automatic case folding and sealing
- Up to 12 cases per minute working speed
- Easy to use 7" color touch screen
- Fully enclosed machine with safety access doors
- Low case warning sensor and broken tape warning alarm
- Fast and simple case adjustment with step by step machine guide on case adjustment
- Heavy duty steel frame construction