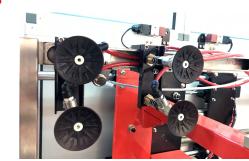

#### **Standard Features**

- Tape head adjustable for 2" or 3" tape using the same head
- Fully automatic case folding and sealing
- Up to 12 cases per minute working speed
- Easy to use 7" color touch screen
- Fully enclosed machine with safety access doors
- Low case warning sensor and broken tape warning alarm
- Fast and simple case adjustment with step by step machine guide on case adjustment
- Heavy duty steel frame construction

#### Dimensions

Eagle T20CF

**Control Screen** 

**Carton Height** Indicator

**Suction Cups** 

Tape Head

BERRAN INDUSTRIAL GROUP, INC. 570 Wolf Ledges Parkway Akron, Ohio 44311 Phone: (330) 253-5800 Fax: (330) 253-5805 Online at www.Berran.com