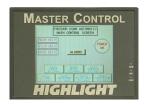

#### **CONTROL PANEL FEATURES**

- 10 Independently Programmable Wrap Recipes
- · Top and Bottom Counters
- · Emergency Stop Push/Pull
- Start/Ready
- Cycle Interrupt or Pause
- Conveyor Forward/Reverse Selector

- Film Elevator Spiral Speed Dial
- Film Elevator Up/Down Selector
- · Conveyors Jog Pushbutton
- · Clamp Open/Close
- Film Cut Arm Extend/Retract
- Conveyor Jog
- · Manual/Auto Selector