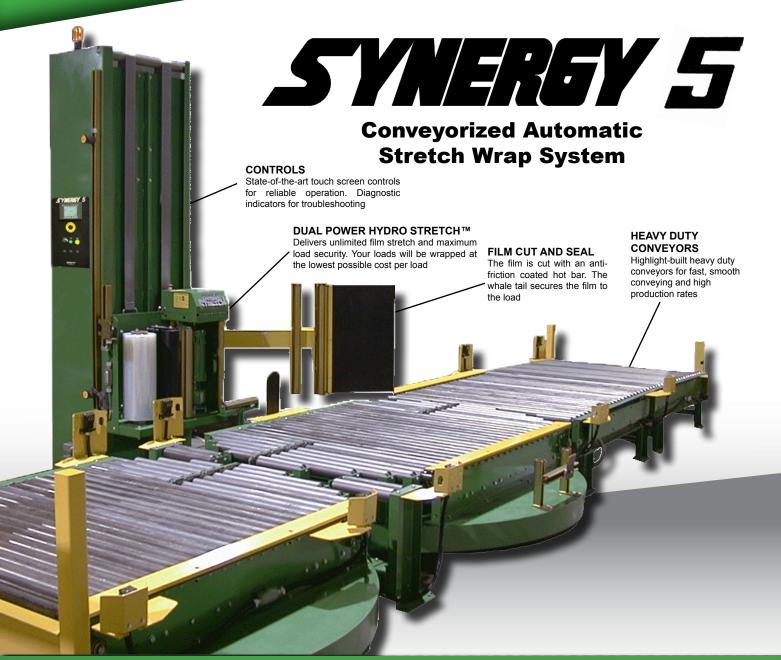

# **HIGHLIGHTS**

- » Dual Power Hydro-Stretch™ provides infinite control of film stretch on the load and at the pallet/load interface, increasing load security and film savings
- » Heavy Duty conveyor provides fully automatic and hands free operation, as well as increased production capabilities
- » Allen-Bradley components ensure reliability and durability, as well as complete control over every aspect of your stretch wrapping needs

## **Heavy Duty**

All-steel construction and *over-engineered* design make the Synergy 5 durable and reliable for decades of use.

## Dual Power Hydro-Stretch™

A feature exclusive to Highlight Industries, provides two independent levels of pre-stretch: one for the bottom of the load, the other for the rest of the load. Dual Power Hydro-Stretch™ allows you to set the two levels separately for differences in your pallet and load profile, and bring the film to its optimum level.

### **Fully Automatic Controls**

Automatic controls increase productivity and efficiency. Programmable settings allow for consistent wrapping from load to load. Independently programmable wrap recipes ensure each load is wrapped precisely.

## **Conveyor System**

Highlight-built heavy duty conveyors are perfectly integrated for precise and reliable function.