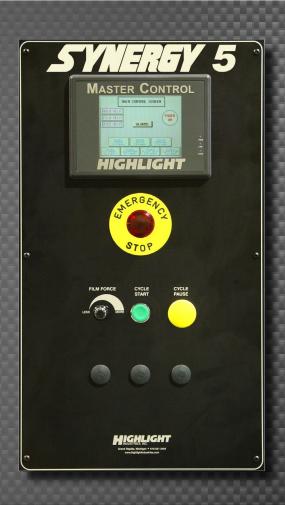

#### **CONTROL PANEL FEATURES**

- 10 Independently Programmable Wrap Recipes
- · Top and Bottom Counters
- · Emergency Stop Push/Pull
- Start/Ready
- Cycle Interrupt or Pause
- Conveyor Forward/Reverse Selector

- Film Elevator Spiral Speed Dial
- Film Elevator Up/Down Selector
- · Conveyors Jog Pushbutton
- · Clamp Open/Close
- Film Cut Arm Extend/Retract
- Conveyor Jog
- · Manual/Auto Selector