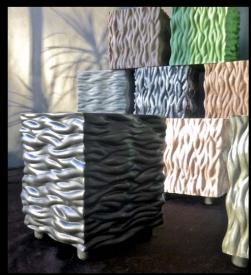

gallery - 5' x 8' wood, paint, water, sand,



display case - 15" x 13" x 4" - design + fabrication cast resin with color swirls and texture on lid



shaped gem - 3D output, mold + resin cast + high gloss finish 8" x 5"x 2"



cast silicone sleeve to snug fit on existing perfume bottle - matte finish + pastel colors



ballerina pendant - 3D output, mold, cast resin + high gloss finish 4" tall



oversized hammer - hand sculpted



stileto (molded from real shoe) cast resin + high gloss finish



deer - 60" x 48" x 18" hollow - cast resin + clear coat



deer with antlers cast resin



rabbit - 18" x 20" x 8" hollow - cast resin + clear coat



bear 48" x 48" x 24" hollow - cast resin + clear coat



concrete lamp shade mold



cast concrete lamp shade 10" x 10"



concrete planter mold



cast concrete planters 6" x 6" x 8"



embossed paper