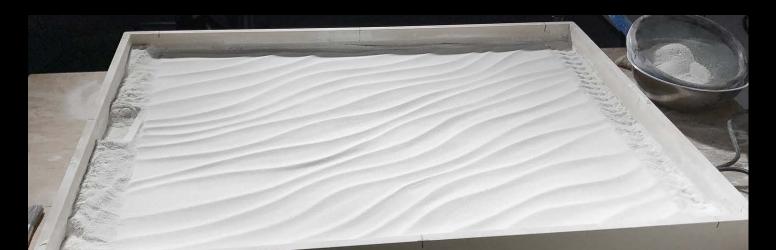

Foam carving + watercolor 15" x 20" x 4"

wave pattern on sand for slow motion special effect 42" x 32"

X-large glass display boxes with wood base

oversized cup cake fold (aluminum sheet + gold paint)

swimming pool in art gallery - 5' x 8' wood, paint, water, sand,