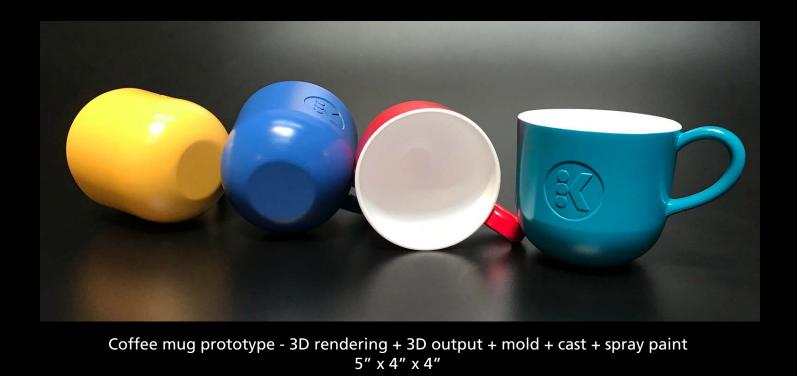

3D textures - cast in various materials

## **Fabrice Covelli - design & art fabrication** www.fproduct.net • 917 202 2349 • fabrice@fproduct.net



hand carved lip - mold + resin cast + gold paint 12" x 3" x 2"



hand carved sunburst - mold + resin cast + paint 6" outside diameter





Oversized Candy - CNC milling, mold cast resin + high gloss finish 6" x 4" x 3"



Tea cup with content Hand cut + cast resin





liquid pouring out of a tin can - resin + paint





lollipop - full size realistic model - cast resin + sugar



textured panel with soft triangle volumes - resin cast 36" x 24" x 0.5"



oversized dumbell - CNC carved foam 40" x 40" x 60"



Crown - CNC cut & aged brass 7" x 7" x 6"



Foam carving + watercolor 12" x 12" x 12"



Foam carving + watercolor 15" x 20" x 4"





wave pattern on sand for slow motion special effect 42" x 32"



X-large glass display boxes with wood base



oversized cup cake fold (aluminum sheet + gold paint)



swimming pool in art gallery - 5' x 8' wood, paint, water, sand,



display case - 15" x 13" x 4" - design + fabricat