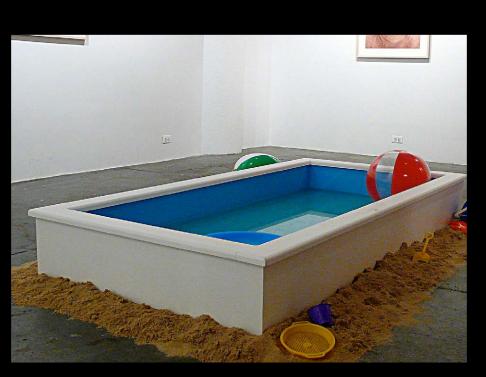

Foam carving + watercolor 15" x 20" x 4"

wave pattern on sand for slow motion special effect 42" x 32"

X-large glass display boxes with wood base

oversized cup cake fold (aluminum sheet + gold paint)

swimming pool in art gallery - 5' x 8' wood, paint, water, sand,