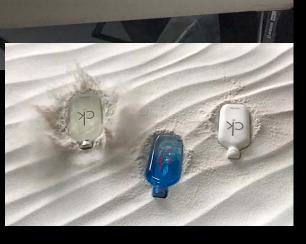

Foam carving + watercolor 15" x 20" x 4"

wave pattern on sand for slow motion special effect 42" x 32"

X-large glass display boxes with wood base

oversized cup cake fold (aluminum sheet + gold paint)

swimming pool in art gallery - 5' x 8' wood, paint, water, sand,