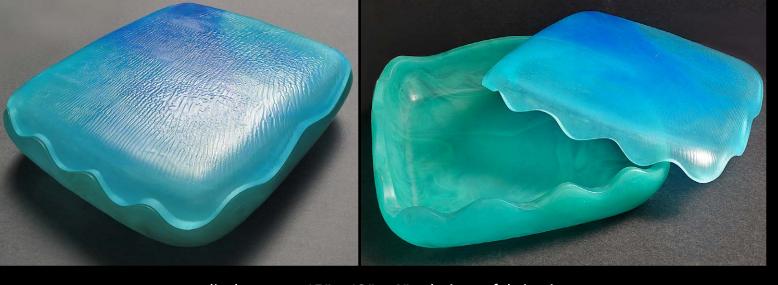

display case - 15" x 13" x 4" - design + fabrication cast resin with color swirls and texture on lid

shaped gem - 3D output, mold + resin cast + high gloss finish 8" x 5"x 2"

cast silicone sleeve to snug fit on existing perfume bottle - matte finish + pastel colors