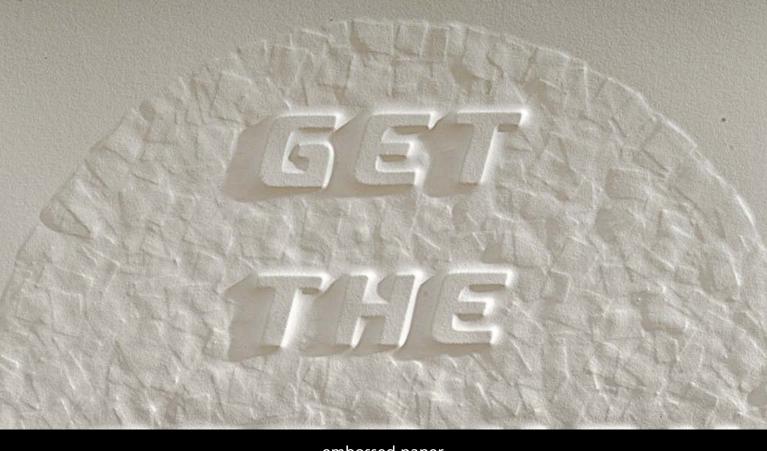

and,



display case - 15" x 13" x 4" - design + fabrication cast resin with color swirls and texture on lid



shaped gem - 3D output, mold + resin cast + high gloss finish 8" x 5"x 2"



cast silicone sleeve to snug fit on existing perfume bottle - matte finish + pastel colors



ballerina pendant - 3D output, mold, cast resin + high gloss finish 4" tall



oversized hammer - hand sculpted



stileto (molded from real shoe) cast resin + high gloss finish



deer - 60" x 48" x 18" hollow - cast resin + clear coat



deer with antlers cast resin



rabbit - 18" x 20" x 8" hollow - cast resin + clear coat



bear 48" x 48" x 24" hollow - cast resin + clear coat



concrete lamp shade mold



cast concrete lamp shade 10" x 10"



concrete planter mold



cast concrete planters 6" x 6" x 8"



embossed paper