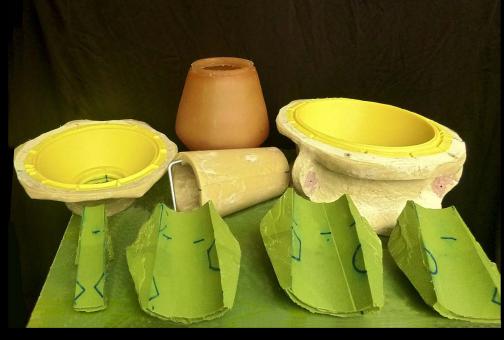

deer with antlers cast resin

rabbit - 18" x 20" x 8" hollow - cast resin + clear coat

bear 48" x 48" x 24" hollow - cast resin + clear coat

concrete lamp shade mold

cast concrete lamp shade 10" x 10"

concrete planter mold

cast concrete planters 6" x 6" x 8"

embossed paper