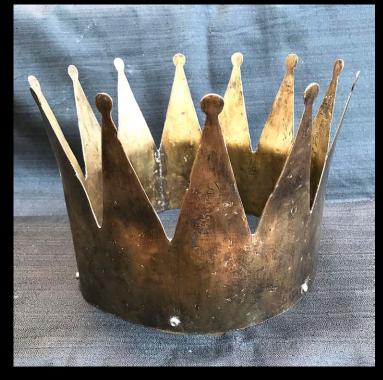

textured panel with soft triangle volumes - resin cast 36" x 24" x 0.5"

oversized dumbell - CNC carved foam 40" x 40" x 60"

Crown - CNC cut & aged brass 7" x 7" x 6"

Foam carving + watercolor 12" x 12" x 12"