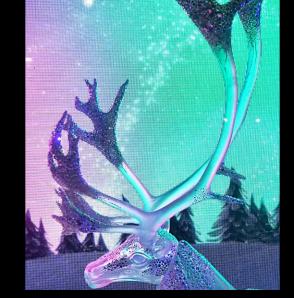

deer with antlers cast resin

rabbit - 18" x 20" x 8" hollow - cast resin + clear coat

bear 48" x 48" x 24" hollow - cast resin + clear coat

concrete lamp shade mold

cast concrete lamp shade 10" x 10"

concrete planter mold