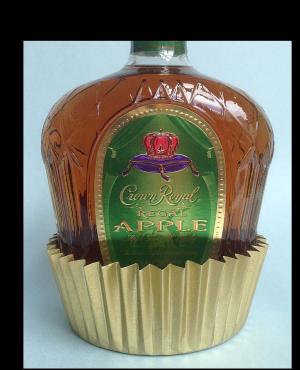

display case - 15" x 13" x 4" - design + fabrication cast resin with color swirls and texture on lid

shaped gem - 3D output, mold + resin cast + high gloss finish 8" x 5"x 2"

cast silicone sleeve to snug fit on existing perfume bottle - matte finish + pastel colors