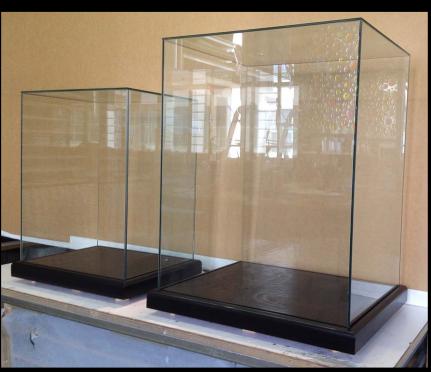

Foam carving + watercolor 15" x 20" x 4"

wave pattern on sand for slow motion special effect 42" x 32"

X-large glass display boxes with wood base

oversized cup cake fold (aluminum sheet + gold paint)

swimming pool in art gallery - 5' x 8' wood, paint, water, sand,