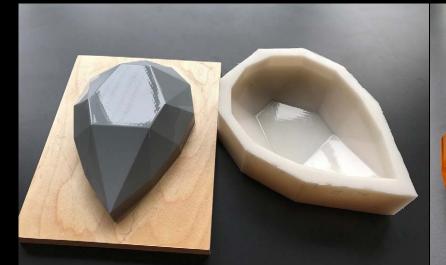

display case - 15" x 13" x 4" - design + fabrication cast resin with color swirls and texture on lid

shaped gem - 3D output, mold + resin cast + high gloss finish 8" x 5"x 2"

cast silicone sleeve to snug fit on existing perfume bottle - matte finish + pastel colors