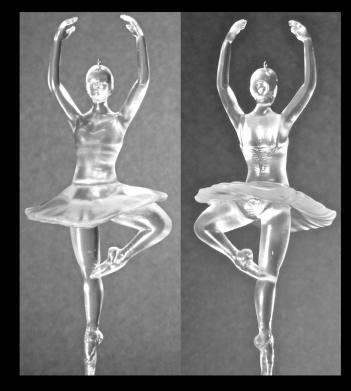

ballerina pendant - 3D output, mold, cast resin + high gloss finish 4" tall

oversized hammer - hand sculpted

stileto (molded from real shoe) cast resin + high gloss finish

deer - 60" x 48" x 18" hollow - cast resin + clear coat