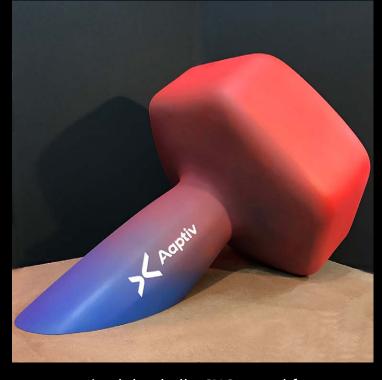

ballerina pendant - 3D output, mold, cast resin + high gloss finish 4" tall

oversized hammer - hand sculpted

stileto (molded from real shoe) cast resin + high gloss finish

deer - 60" x 48" x 18" hollow - cast resin + clear coat