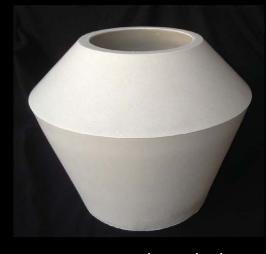

deer with antlers cast resin

rabbit - 18" x 20" x 8" hollow - cast resin + clear coat

bear 48" x 48" x 24" hollow - cast resin + clear coat

concrete lamp shade mold

cast concrete lamp shade 10" x 10"

concrete planter mold

cast concrete planters 6" x 6" x 8"

embossed paper