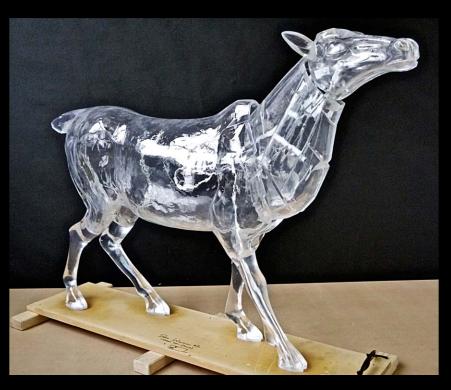

ballerina pendant - 3D output, mold, cast resin + high gloss finish 4" tall

oversized hammer - hand sculpted

stileto (molded from real shoe) cast resin + high gloss finish

deer - 60" x 48" x 18" hollow - cast resin + clear coat