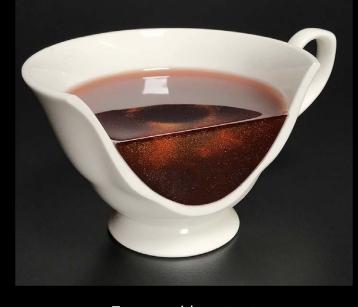

Oversized Candy - CNC milling, mold cast resin + high gloss finish 6" x 4" x 3"

Tea cup with content Hand cut + cast resin

liquid pouring out of a tin can - resin + paint

lollipop - full size realistic model - cast resin + sugar