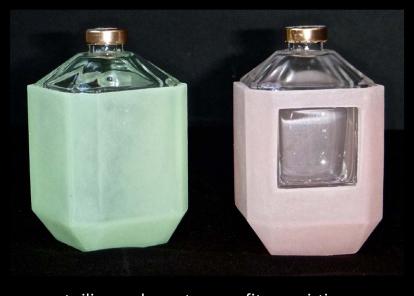

display case - 15" x 13" x 4" - design + fabrication cast resin with color swirls and texture on lid

shaped gem - 3D output, mold + resin cast + high gloss finish 8" x 5"x 2"

cast silicone sleeve to snug fit on existing perfume bottle - matte finish + pastel colors