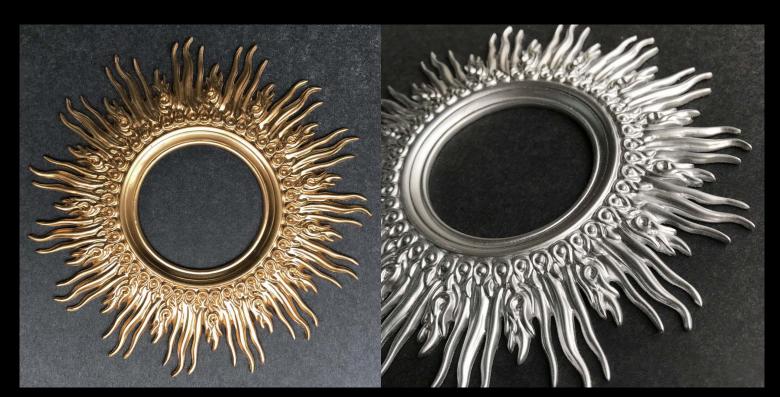

## **Fabrice Covelli - design & art fabrication** www.fproduct.net • 917 202 2349 • fabrice@fproduct.net

hand carved lip - mold + resin cast + gold paint 12" x 3" x 2"

hand carved sunburst - mold + resin cast + paint 6" outside diameter