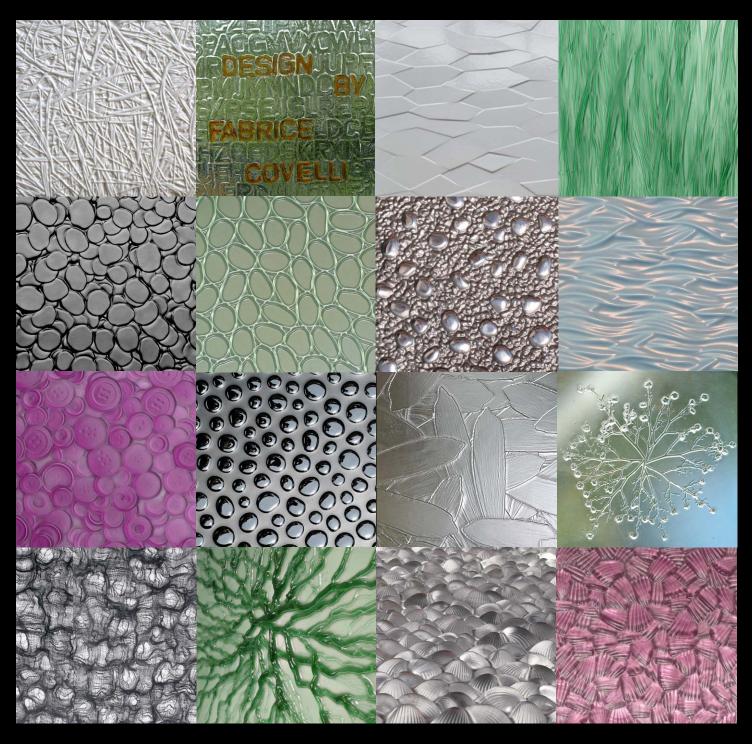

3D textures - cast in various materials

## **Fabrice Covelli - design & art fabrication** www.fproduct.net • 917 202 2349 • fabrice@fproduct.net



hand carved lip - mold + resin cast + gold paint 12" x 3" x 2"



hand carved sunburst - mold + resin cast + paint 6" outside diameter





Oversized Candy - CNC milling, mold cast resin + high gloss finish 6" x 4" x 3"



Tea cup with content Hand cut + cast resin





liquid pouring out of a tin can - resin + paint





lollipop - full size realistic model - cast resin + sugar



textured panel with soft triangle volumes - resin cast 36" x 24" x 0.5"



oversized dumbell - CNC carved foam 40" x 40" x 60"



Crown - CNC cut & aged brass 7" x 7" x 6"



Foam carving + watercolor 12" x 12" x 12"



Foam carving + watercolor 15" x 20" x 4"