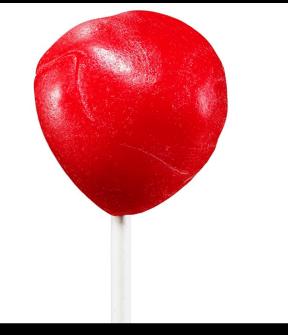

Oversized Candy - CNC milling, mold cast resin + high gloss finish 6" x 4" x 3"

Tea cup with content Hand cut + cast resin

liquid pouring out of a tin can - resin + paint

lollipop - full size realistic model - cast resin + sugar