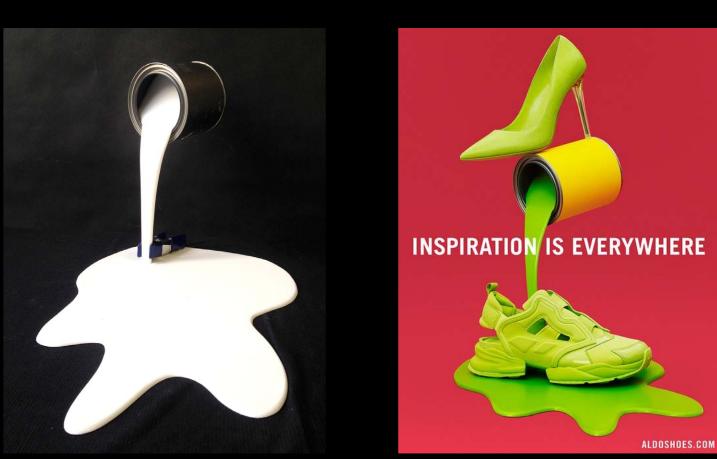

Oversized Candy - CNC milling, mold cast resin + high gloss finish 6" x 4" x 3"

Tea cup with content Hand cut + cast resin

liquid pouring out of a tin can - resin + paint

lollipop - full size realistic model - cast resin + sugar