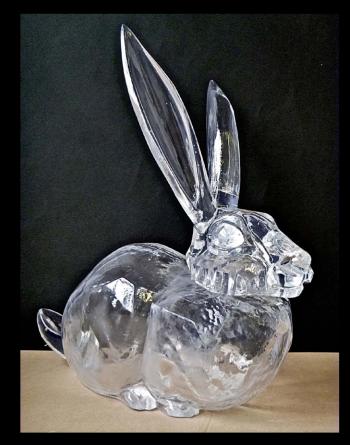

deer with antlers cast resin

rabbit - 18" x 20" x 8" hollow - cast resin + clear coat

bear 48" x 48" x 24" hollow - cast resin + clear coat

concrete lamp shade mold

cast concrete lamp shade 10" x 10"

concrete planter mold