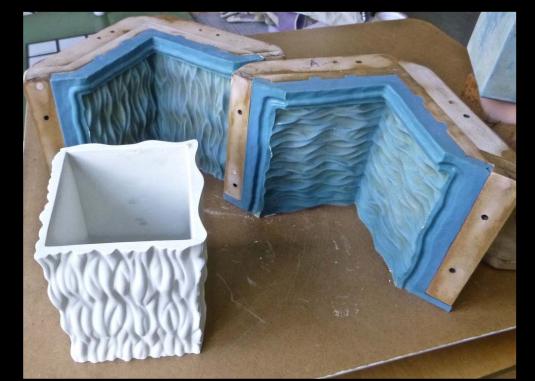

swimming pool in art gallery - 5' x 8' wood, paint, water, sand,



display case - 15" x 13" x 4" - design + fabrication cast resin with color swirls and texture on lid



shaped gem - 3D output, mold + resin cast + high gloss finish 8" x 5"x 2"



cast silicone sleeve to snug fit on existing perfume bottle - matte finish + pastel colors



ballerina pendant - 3D output, mold, cast resin + high gloss finish 4" tall



oversized hammer - hand sculpted



stileto (molded from real shoe) cast resin + high gloss finish



deer - 60" x 48" x 18" hollow - cast resin + clear coat



deer with antlers cast resin



rabbit - 18" x 20" x 8" hollow - cast resin + clear coat



bear 48" x 48" x 24" hollow - cast resin + clear coat



concrete lamp shade mold



cast concrete lamp shade 10" x 10"



concrete planter mold



cast concrete planters 6" x 6" x 8"



embossed paper