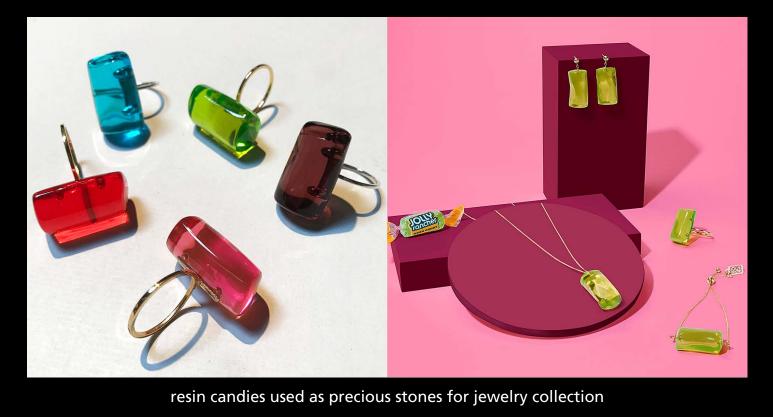

Oversized Candy - CNC milling, mold cast resin + high gloss finish 6" x 4" x 3"

Tea cup with content Hand cut + cast resin

liquid pouring out of a tin can - resin + paint

lollipop - full size realistic model - cast resin + sugar