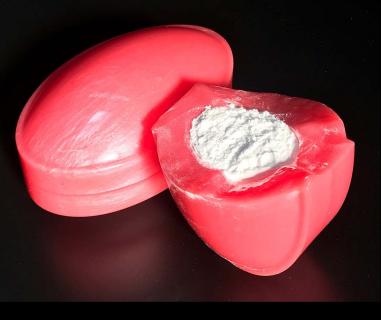

Oversized Candy - CNC milling, mold cast resin + high gloss finish 6" x 4" x 3"

Tea cup with content Hand cut + cast resin

liquid pouring out of a tin can - resin + paint

lollipop - full size realistic model - cast resin + sugar