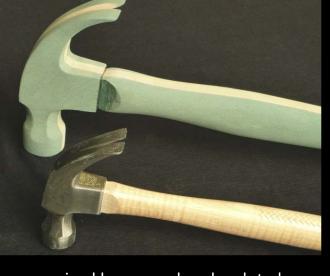

ballerina pendant - 3D output, mold, cast resin + high gloss finish 4" tall

oversized hammer - hand sculpted

stileto (molded from real shoe) cast resin + high gloss finish

deer - 60" x 48" x 18" hollow - cast resin + clear coat