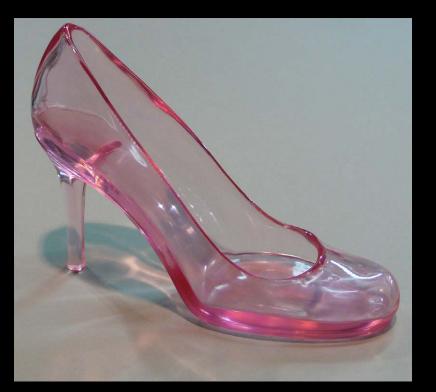

ballerina pendant - 3D output, mold, cast resin + high gloss finish 4" tall

oversized hammer - hand sculpted

stileto (molded from real shoe) cast resin + high gloss finish

deer - 60" x 48" x 18" hollow - cast resin + clear coat