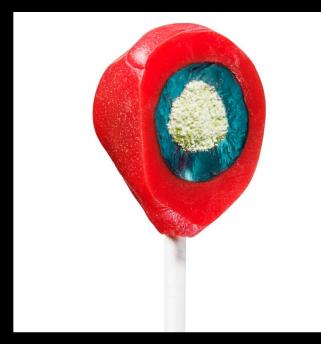

Oversized Candy - CNC milling, mold cast resin + high gloss finish 6" x 4" x 3"

Tea cup with content Hand cut + cast resin

liquid pouring out of a tin can - resin + paint

lollipop - full size realistic model - cast resin + sugar