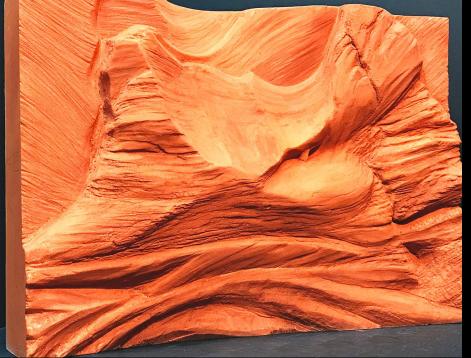

textured panel with soft triangle volumes - resin cast 36" x 24" x 0.5"

oversized dumbell - CNC carved foam 40" x 40" x 60"

Crown - CNC cut & aged brass 7" x 7" x 6"

Foam carving + watercolor 12" x 12" x 12"

Foam carving + watercolor 15" x 20" x 4"

wave pattern on sand for slow motion special effect 42" x 32"

X-large glass display boxes with wood base

oversized cup cake fold (aluminum sheet + gold paint)

swimming pool in art gallery - 5' x 8' wood, paint, water, sand,