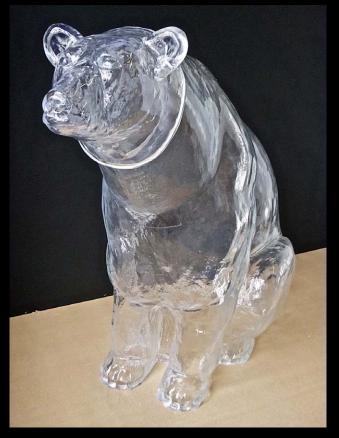

deer with antlers cast resin

rabbit - 18" x 20" x 8" hollow - cast resin + clear coat

bear 48" x 48" x 24" hollow - cast resin + clear coat

concrete lamp shade mold

cast concrete lamp shade 10" x 10"

concrete planter mold