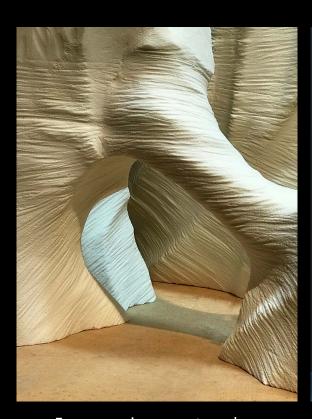

textured panel with soft triangle volumes - resin cast 36" x 24" x 0.5"

oversized dumbell - CNC carved foam 40" x 40" x 60"

Crown - CNC cut & aged brass 7" x 7" x 6"

Foam carving + watercolor 12" x 12" x 12"

Foam carving + watercolor 15" x 20" x 4"

wave pattern on sand for slow motion special effect 42" x 32"

X-large glass display boxes with wood base

oversized cup cake fold (aluminum sheet + gold paint)

swimming pool in art gallery - 5' x 8' wood, paint, water, sand,