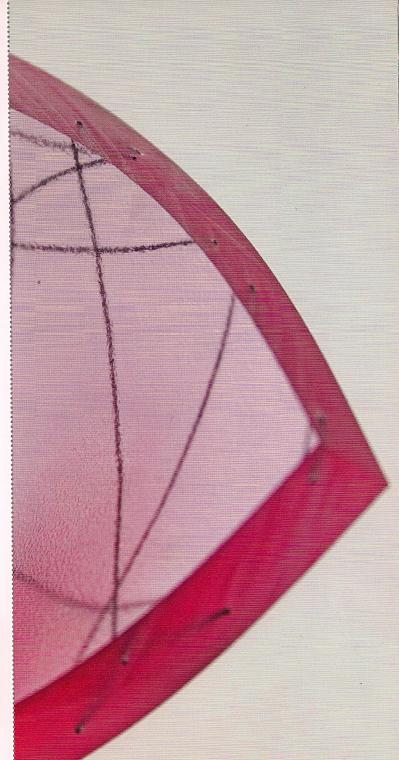

# PLA360 TEXTURE BANK

This is a Collection of various textures designed by Fabrice Covelli. A line of original panels (rigid and flexible) to be used on any horizontal or vertical surface. All of them have a certain transparency and multiple layers to create depth and intensity. One of the flexible materials of Texture bank are Curled Threads and Web Cloth.

Curled threads; The threads embedded at variable depth in the middle layer create a three dimensional effect and an irregular shadow on the back.

Web Cloth; The embedded fabric has been cleverly squeezed and destroyed to give the idea of a very dense grid.

### Material Sensorial

glossiness Glossy 0 translucence Closed structure texture Smooth Depressible hardness temperature Medium acoustic Poor None odeur