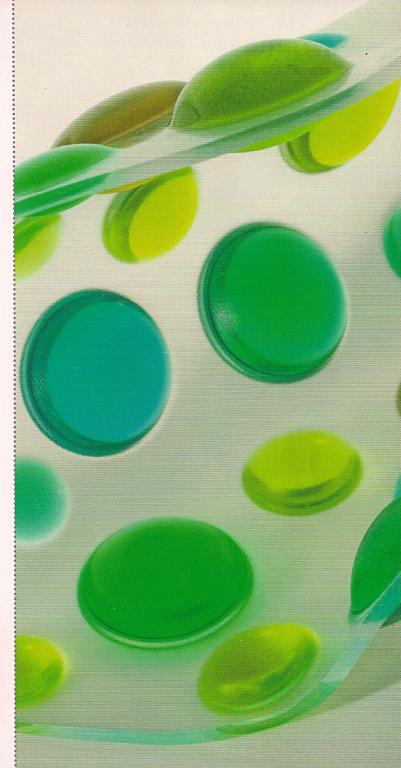

# PLA358 SOLIGEM

SOLIGEM is designed by Fabrice
Covelli. The material outside skin is
made of silicone - Gel: Urethane Resin.
t is UV resistant, fire resistant, tear
resistant and waterproof. This material
brings together the strength and softmess of Silicone with the strong colour
capabilities of Urethane Gel. Colours:
Custom order from any translucent or
opaque colour. Overall shape, Gems
size /quantity/shape) may be customized. The product is made flat but has
a possibility to curve afterwards.

## Material Sensorial

glossiness Glossy translucence 0 structure Closed texture Smooth Depressible hardness Medium temperature acoustic Moderate None odeur