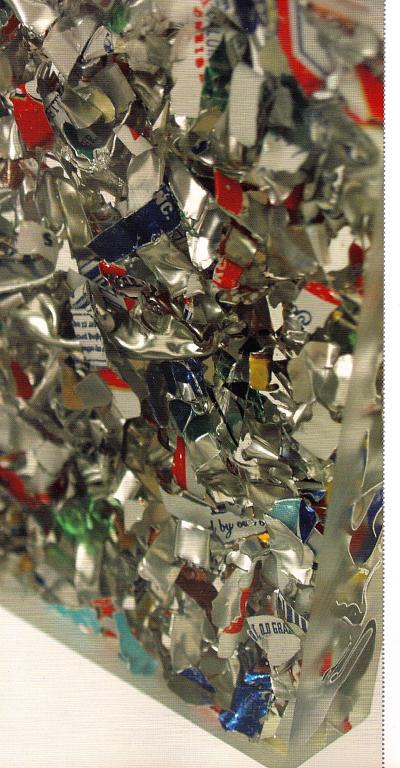

# PLA359 CHOPPED CANS

Copped cans designed by Fabrice
Covelli. A decorative and translucent
panel made from scrap metal from various can such as beer and soda cans
which are chopped for recycling. Once
embedded in resin they will create a solid panel to be used for counter or table
top designs. Than eventually return to
their original consummation area.
Fproduct is a line of playful objects
designed and developed by Fabrice
Covelli for private or public spaces.

## Material Sensorial

 glossiness
 Glossy

 translucence
 0

 structure
 Closed

 texture
 Smooth

 hardness
 Hard

 temperature
 Medium

 acoustic
 Poor

 odeur
 None

Use recycled materials