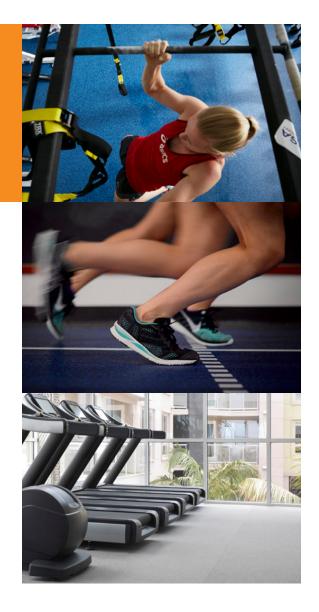

# Performance Rally

Performance Rally is a 14.5mm surface tailored for heavy conditioning and is available in both rolls and interlocking tiles.

#### Markets

- Fitness
- Sports
- Student Rec

## **Applications**

- · Light Weights
- Moderate Weights
- · Strength Equipment
- Cardio
- Tracks
- Functional Training
- Extreme Functional Training