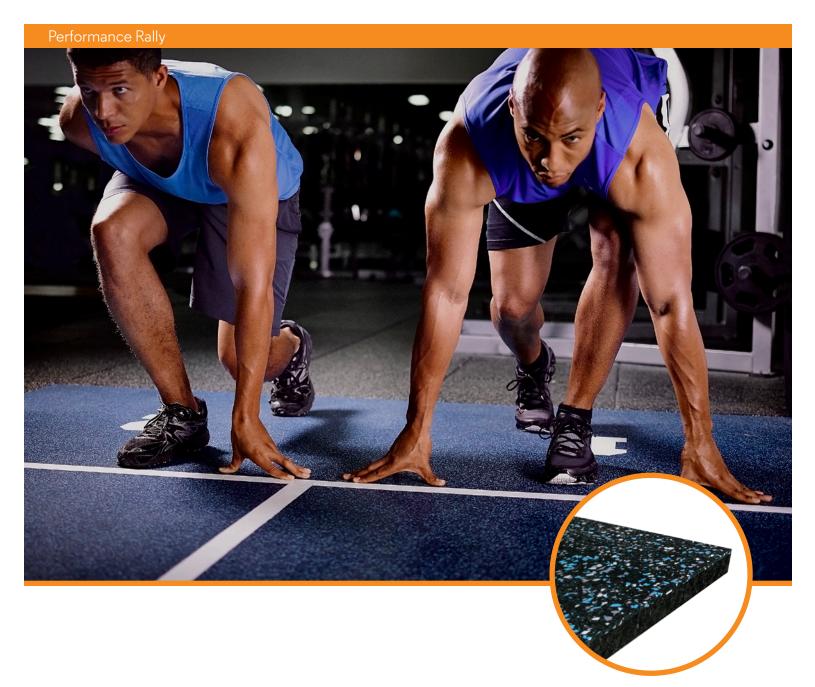

# Performance Rally

Performance Rally is a 14.5mm surface tailored for heavy conditioning and is available in both rolls and interlocking tiles.

#### Size:

Available as a standard in rolls and interlocking tiles. All custom options should be discussed with your local agent to determine availability, pricing, minimums, and lead times.

14.5mm (2.5mm+12mm) x 48" (1.2m)

14.5mm (2.5mm+12mm) x 23" (58cm) x 23" (58cm)