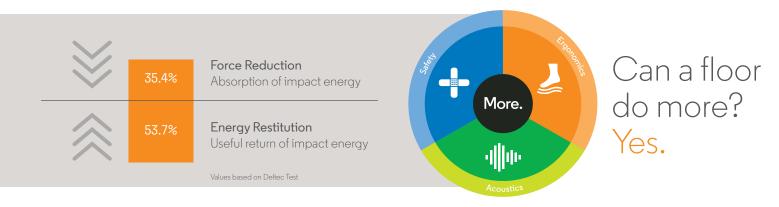

### **Technical Details**

| rd Typical Results |
|--------------------|
| 0.009" (@ 250 psi) |
| > 0.9              |
| Certified          |
| < 1g, 1,000 cycles |
| Pass               |
| 2.66mm             |
| Pass               |
| 98.8%              |
| 35.7%              |
| 58                 |
| 27                 |
| )                  |