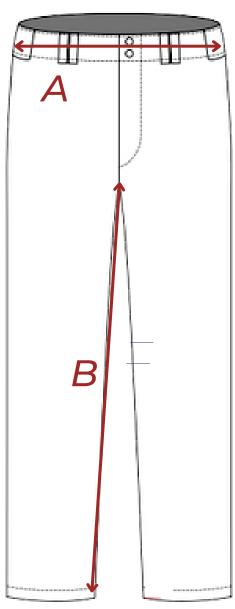

## BASEBALL FULL PANTS SIZE CHART

Middle of waistband side to side

From crotch point to hem edge along the seam

All Measurements are in Inches Tolerance +/-0.5 Inches

|              | MENS/Unisex |           |            |  |  |
|--------------|-------------|-----------|------------|--|--|
|              |             | Waist (A) | Inseam (B) |  |  |
|              | XS          | 14        | 28.5       |  |  |
|              | S           | 15        | 29.5       |  |  |
|              | M           | 16        | 30.5       |  |  |
|              | L           | 17        | 31.5       |  |  |
|              | XL          | 18        | 32.5       |  |  |
|              | 2XL         | 19        | 33.5       |  |  |
|              | 3XL         | 20        | 34.5       |  |  |
|              | 4XL         | 21        | 35.5       |  |  |
| WOMENS       |             |           |            |  |  |
|              |             | Waist (A) | Inseam (B) |  |  |
|              | XS          | 13        | 28         |  |  |
|              | S           | 14        | 29         |  |  |
|              | M           | 15        | 30         |  |  |
|              | L           | 16        | 21         |  |  |
|              | XL          | <b>17</b> | 32         |  |  |
|              | 2XL         | 18        | 33         |  |  |
| <b>YOUTH</b> |             |           |            |  |  |
|              |             | Waist (A) | Inseam (B) |  |  |
|              | XS          | 10        | 22         |  |  |
|              | S           | 11        | 23         |  |  |
|              | M           | 12        | 24         |  |  |
|              | L           | 13        | 25         |  |  |
|              | XL          | 14        | 26         |  |  |
|              |             |           |            |  |  |