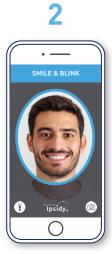

### **HOW IT WORKS**

- 1 Tap the skyOnelock, Swipe Right
- 2 Take a Selfie
- 3 User is biometrically verified.
  The lock automatically opens!