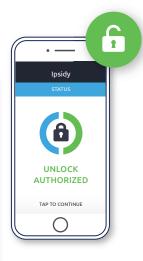

### **HOW IT WORKS**

- 1 Tap the skyOnelock, Swipe Right
- 2 Take a Selfie
- 3 User is biometrically verified.
  The lock automatically opens!