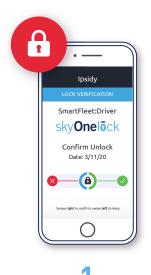

### **HOW IT WORKS**

- 1 Tap the skyOnelock, Swipe Right
- 2 Take a Selfie
- 3 User is biometrically verified.
  The lock automatically opens!