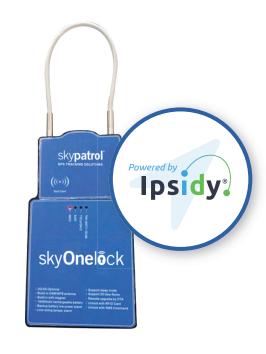

# sky Onel ock

#### Mobile Biometrics & GPS Tracking in a Lock

Improve Security. Reduce Risk in-transit, or at loading docks, truck bays, distribution centers and storage facilities. The skyOnelock offers GPS technology and the security of mobile biometrics to allow only authorized personnel to unlock a device.

#### **Features**

- Remote unlock via mobile app with secure facial biometrics, powered by Ipsidy
- GPS Tracking
- Cable tampering notifications
- Rechargeable lithium battery
- Weatherproof and rugged built